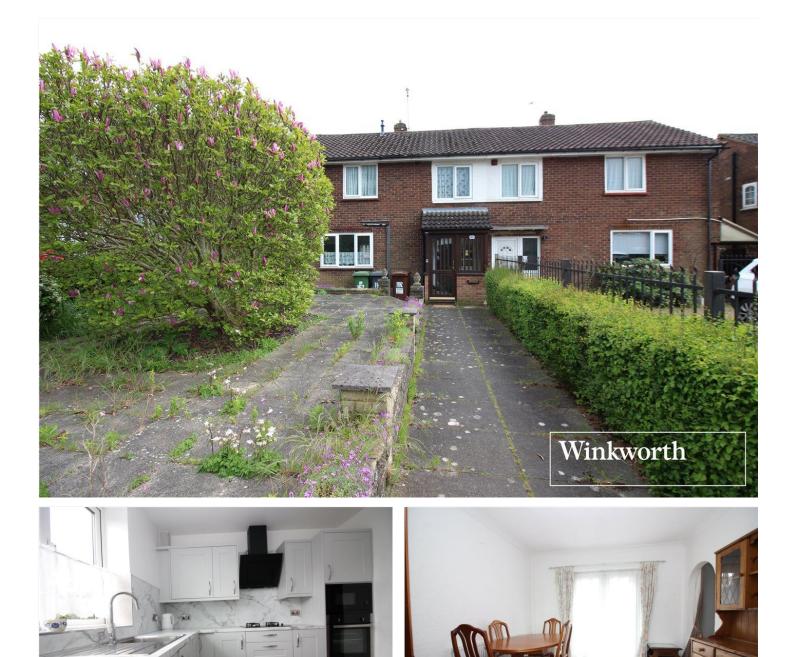

## **DESCRIPTION:**

Having been in the same family occupation for the last seventy years this spacious three bedroom, two reception semi-detached house is offered for sale chain free.

In need of some updating, the cost of which has been reflected in the asking price, the property provides bright and wellproportioned family accommodation totalling 920 square feet which is complimented by a large Southerly facing rear garden and a generous front garden.

Should the need arise, there is scope to extend and develop to create a substantial family home.

## **AT A GLANCE**

- 3 Bedrooms
- Chain Free
- Two Receptions
- 920 Square Feet
- Gas Central Heating
- Double Glazed
- Southerly Rear Garden
- Scope To Extend (Stpp)

This floorplan is for illustration purposes only and is not to scale. The position and size of doors, windows, appliances and other features are approximate.