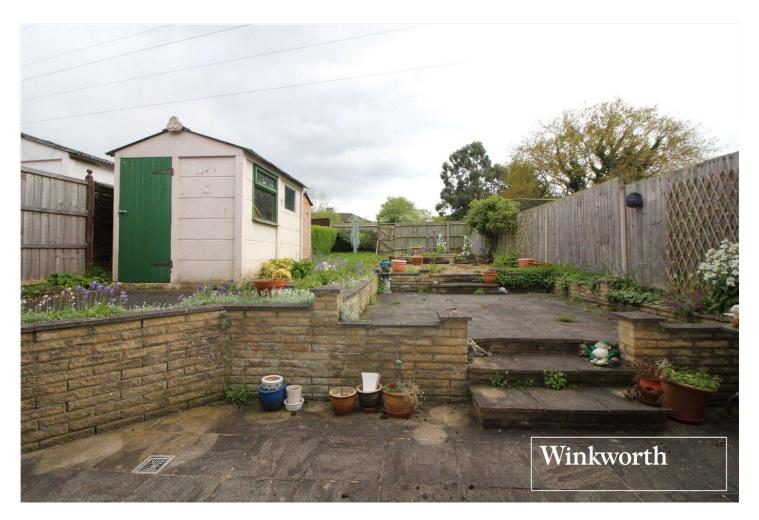

## **DESCRIPTION:**

Having been in the same family occupation for the last seventy years this spacious three bedroom, two reception semi-detached house is offered for sale chain free.

In need of some updating, the cost of which has been reflected in the asking price, the property provides bright and wellproportioned family accommodation totalling 920 square feet which is complimented by a large Southerly facing rear garden and a generous front garden.

Should the need arise, there is scope to extend and develop to create a substantial family home.