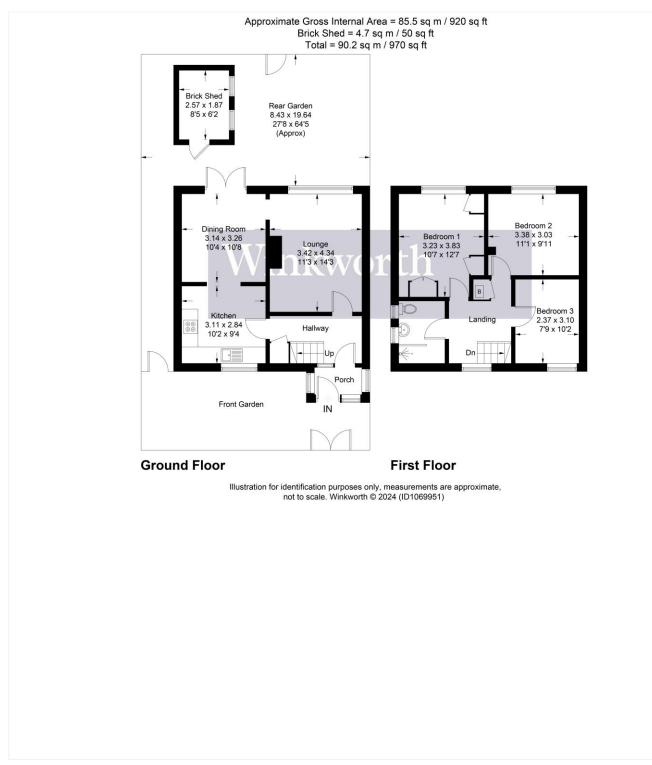

## **DESCRIPTION:**

Having been in the same family occupation for the last seventy years this spacious three bedroom, two reception semi-detached house is offered for sale chain free.

In need of some updating, the cost of which has been reflected in the asking price, the property provides bright and wellproportioned family accommodation totalling 920 square feet which is complimented by a large Southerly facing rear garden and a generous front garden.

## **AT A GLANCE**

- 3 Bedrooms
- Chain Free
- Two Receptions
- 920 Square Feet
- Gas Central Heating
- Double Glazed
- Southerly Rear Garden
- Scope To Extend (Stpp)

This floorplan is for illustration purposes only and is not to scale. The position and size of doors, windows, appliances and other features are approximate.