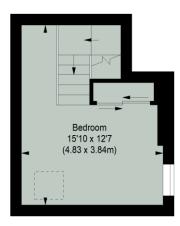

Upstairs, the third floor is dedicated to a large double bedroom with built in storage and excellent floor space and ceiling height.

Positioned on a desirable residential street, Rylston Road offers convenient access to the green spaces of Normand Park and Lillie Road Recreation Ground, as well as local amenities including independent shops, cafes, and restaurants on Fulham Palace Road and Munster Road. Excellent transport connections are close by, with both Parsons Green and Barons Court (District Line and Piccadilly Line) stations within easy reach, offering swift access to Central London.

### THIRD FLOOR