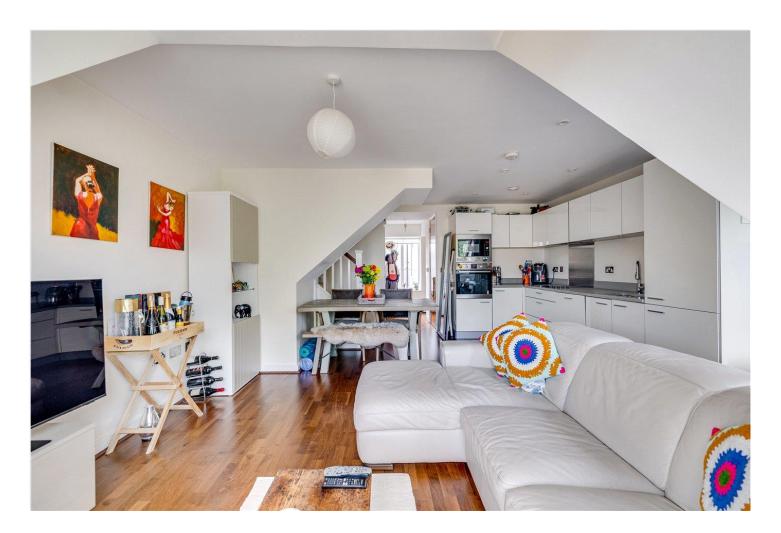

#### **DESCRIPTION:**

You enter on the second floor to a bright and spacious open-plan kitchen and reception room offering a bay window which floods the room with natural light. A generously sized bathroom with a full-sized bathtub, overhead shower, and modern fittings is also located on this floor, along with useful storage and an entrance hall.

Upstairs, the third floor is dedicated to a large double bedroom with built in storage and excellent floor space and ceiling height.

Positioned on a desirable residential street, Rylston Road offers convenient access to the green spaces of Normand Park and Lillie Road Recreation Ground, as well as local amenities including independent shops, cafes, and restaurants on Fulham Palace Road and Munster Road. Excellent transport connections are close by, with both Parsons Green and Barons Court (District Line and Piccadilly Line) stations within easy reach, offering swift access to Central London.