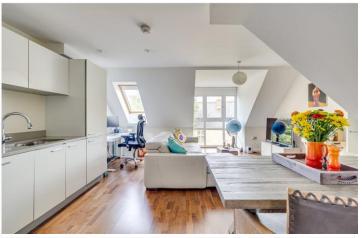

#### **DESCRIPTION:**

You enter on the second floor to a bright and spacious open-plan kitchen and reception room offering a bay window which floods the room with natural light. A generously sized bathroom with a full-sized bathtub, overhead shower, and modern fittings is also located on this floor, along with useful storage and an entrance hall.