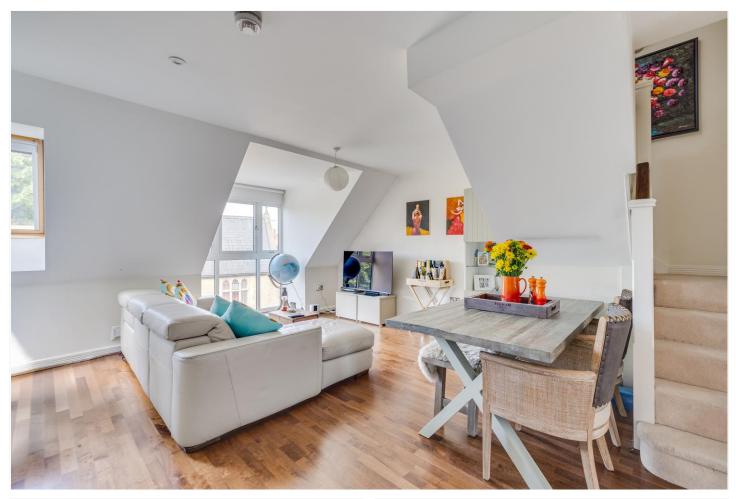

#### **DESCRIPTION:**

You enter on the second floor to a bright and spacious open-plan kitchen and reception room offering a bay window which floods the room with natural light. A generously sized bathroom with a full-sized bathtub, overhead shower, and modern fittings is also located on this floor, along with useful storage and an entrance hall.

Upstairs, the third floor is dedicated to a large double bedroom with built in storage and excellent floor space and ceiling height.

Positioned on a desirable residential street, Rylston Road offers convenient access to the green spaces of Normand Park and Lillie Road Recreation Ground, as well as local amenities including independent shops, cafes, and restaurants on Fulham Palace Road and Munster Road. Excellent transport connections are close by, with both Parsons Green and Barons Court (District Line and Piccadilly Line) stations within easy reach, offering swift access to Central London.