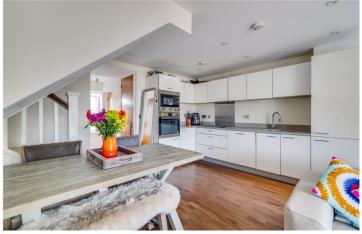

#### **DESCRIPTION:**

You enter on the second floor to a bright and spacious open-plan kitchen and reception room offering a bay window which floods the room with natural light. A generously sized bathroom with a full-sized bathtub, overhead shower, and modern fittings is also located on this floor, along with useful storage and an entrance hall.