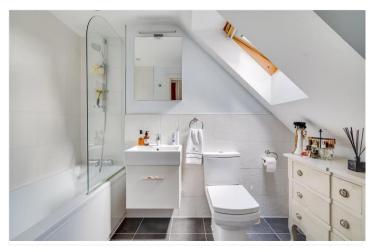

#### **DESCRIPTION:**

You enter on the second floor to a bright and spacious open-plan kitchen and reception room offering a bay window which floods the room with natural light. A generously sized bathroom with a full-sized bathtub, overhead shower, and modern fittings is also located on this floor, along with useful storage and an entrance hall.