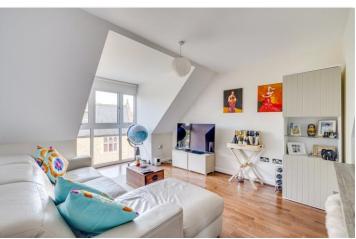

#### **DESCRIPTION:**

You enter on the second floor to a bright and spacious open-plan kitchen and reception room offering a bay window which floods the room with natural light. A generously sized bathroom with a full-sized bathtub, overhead shower, and modern fittings is also located on this floor, along with useful storage and an entrance hall.