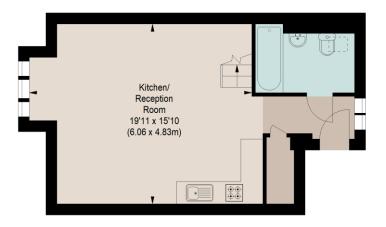

#### **DESCRIPTION:**

You enter on the second floor to a bright and spacious open-plan kitchen and reception room offering a bay window which floods the room with natural light. A generously sized bathroom with a full-sized bathtub, overhead shower, and modern fittings is also located on this floor, along with useful storage and an entrance hall.

### **SECOND FLOOR**

The floor plan is not to scale and measurements and areas shown are approximate and therefore should be used for illustrative purposes only. The plan has been prepared in accordance with the RICS code of Measuring Practice and whilst we have confidence in the information produced, it must not be relied on.