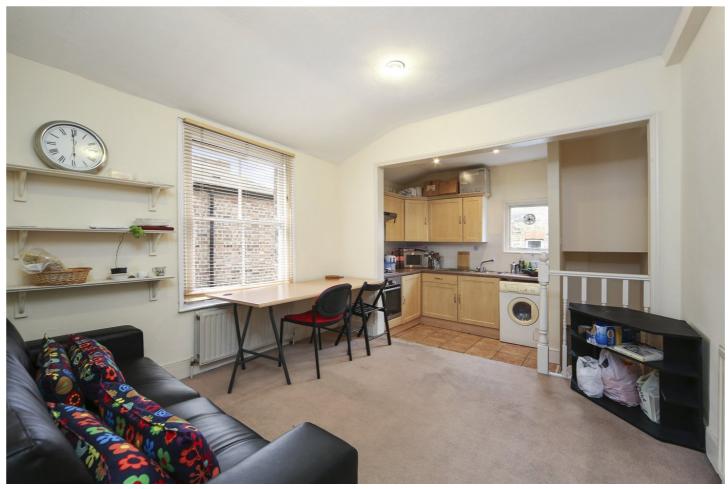

ADELAIDE GROVE, LONDON, W12 **£1,900 PER MONTH PART FURNISHED £1,900 PER CALENDAR MONTH** 

A two double bedroom, one bathroom first floor maisonette located in the popular 'Groves' area of Shepherds Bush. Furnished, Available 25th May 2024

## **DESCRIPTION:**

Offering flexible accommodation this property can be arranged as a two double bedroom with open plan kitchen reception (as it currently is) or a spacious one double bedroom with large reception room and kitchen dining room.