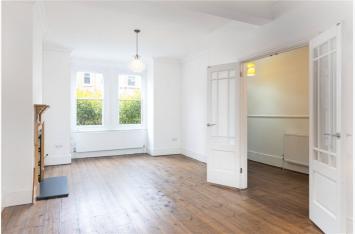

## **DESCRIPTION:**

This family house has been extended to the rear and the loft and benefits from good proportions throughout.

On the ground floor is a spacious double reception room, with original fireplace, wood flooring and high ceilings. Towards the rear is a modern, eat-in kitchen with French doors opening onto a paved 30 ft garden.