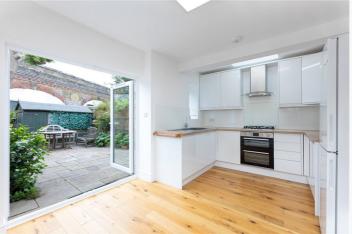

## **DESCRIPTION:**

This family house has been extended to the rear and the loft and benefits from good proportions throughout.

On the ground floor is a spacious double reception room, with original fireplace, wood flooring and high ceilings. Towards the rear is a modern, eat-in kitchen with French doors opening onto a paved 30 ft garden.