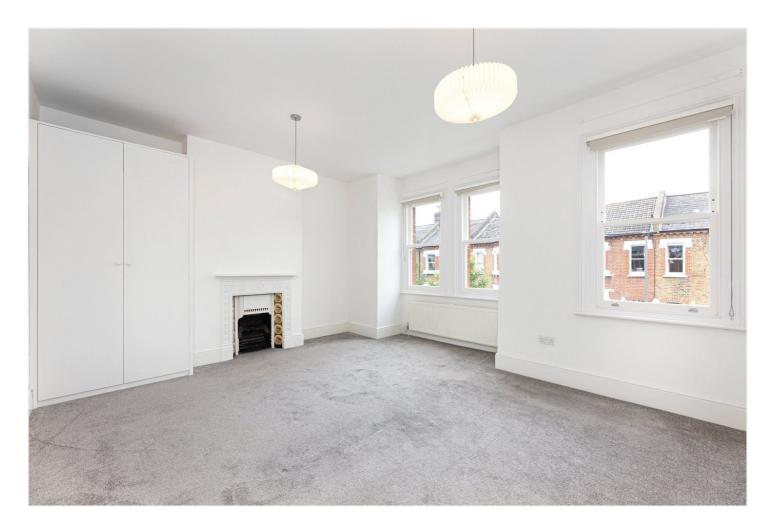

## **DESCRIPTION:**

This family house has been extended to the rear and the loft and benefits from good proportions throughout.

On the ground floor is a spacious double reception room, with original fireplace, wood flooring and high ceilings. Towards the rear is a modern, eat-in kitchen with French doors opening onto a paved 30 ft garden.

The first floor comprises three bedrooms, the largest of which is at the front and benefits from a built-in wardrobe. There is also a contemporary bathroom with bath and shower over. The master bedroom is found on the top floor with plenty of fitted wardrobes and Juliet balcony. Adjacent is a luxurious second bedroom with separate bath and walk-in shower.