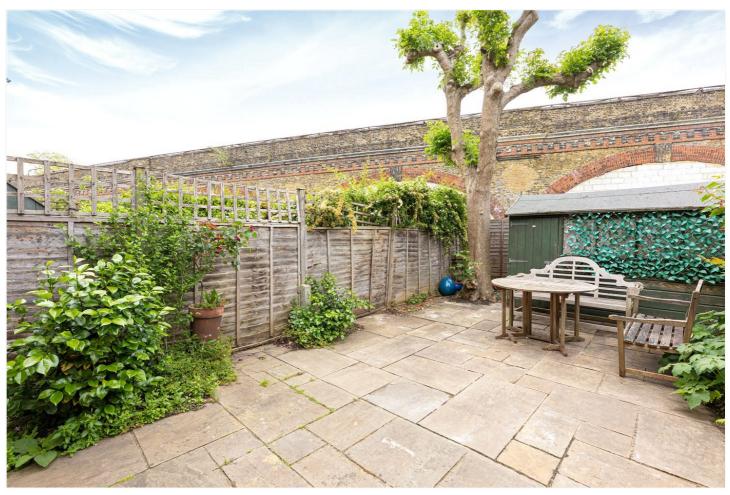

## **DESCRIPTION:**

This family house has been extended to the rear and the loft and benefits from good proportions throughout.

On the ground floor is a spacious double reception room, with original fireplace, wood flooring and high ceilings. Towards the rear is a modern, eat-in kitchen with French doors opening onto a paved 30 ft garden.