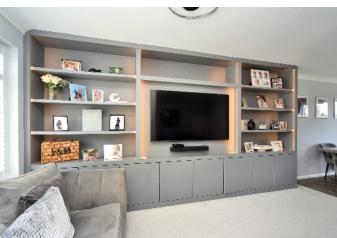

### THE DRIFTWAY BANSTEAD, SURREY, SM7

This fabulous three bedroom detached family home is immaculately presented, and has a modern finish throughout.

The ground floor has an open plan layout and briefly comprises; an entrance hall, living room to the front with a media wall, leading through to a separate dining area which has direct access via french doors to the rear garden, an adjacent modern kitchen with white gloss finished units and integrated appliances, and a downstairs WC.

#### AT A GLANCE...

- Entrance Porch
- Entrance Hall
- Living Room 15'4" x 12'9" (4.67m x 3.89m)
- Kitchen/Dining Room 16'2" x 10'1" (4.93m x 3.07m)
- Downstairs WC
- Bedroom 1 14'10" x 9'6" (4.52m x 2.90m)
- Bedroom 2 10'0" x 8'7" (3.05m x 2.62m)
- Bedroom 3 8'10" x 6'5" (2.69m x 1.96m)
- Bathroom 7'4" x 6'3" (2.24m x 1.91m)
- Garage 17'0" x 8'8" (5.18m x 2.64m)
- Rear Garden 35' (10.67m) approximately