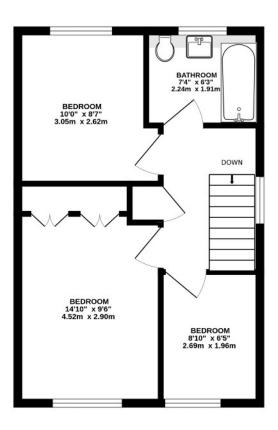

#### AT A GLANCE...

- Entrance Porch
- Entrance Hall
- Living Room 15'4" x 12'9" (4.67m x 3.89m)
- Kitchen/Dining Room 16'2" x 10'1" (4.93m x 3.07m)
- Downstairs WC
- Bedroom 1 14'10" x 9'6" (4.52m x 2.90m)
- Bedroom 2 10'0" x 8'7" (3.05m x 2.62m)
- Bedroom 3 8'10" x 6'5" (2.69m x 1.96m)
- Bathroom 7'4" x 6'3" (2.24m x 1.91m)
- Garage 17'0" x 8'8" (5.18m x 2.64m)
- Rear Garden 35' (10.67m) approximately

#### The Driftway, Banstead

INTERNAL FLOOR AREA (APPROX.) 1004 sq ft/ 93.2 sq m Including Garage

Garden extends to 35' (10.67m) approx.

GROUND FLOOR

FIRST FLOOR

Under the Consumer Protection Regulations 2008, these Particulars are a guide and act as information only. All details are given in good faith and are believed to be correct at time of printing. Winkworth give no representation as to their accuracy and potential purchasers or tenants must satisfy themselves by inspection or otherwise as to their correctness. No employee of Winkworth has authority to make or give any representation or warranty in relation to this property.