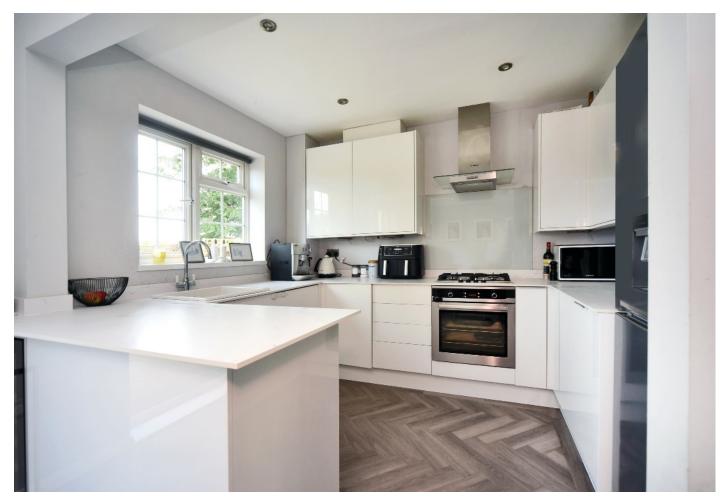

### THE DRIFTWAY BANSTEAD, SURREY, SM7

This fabulous three bedroom detached family home is immaculately presented, and has a modern finish throughout.

The ground floor has an open plan layout and briefly comprises; an entrance hall, living room to the front with a media wall, leading through to a separate dining area which has direct access via french doors to the rear garden, an adjacent modern kitchen with white gloss finished units and integrated appliances, and a downstairs WC.