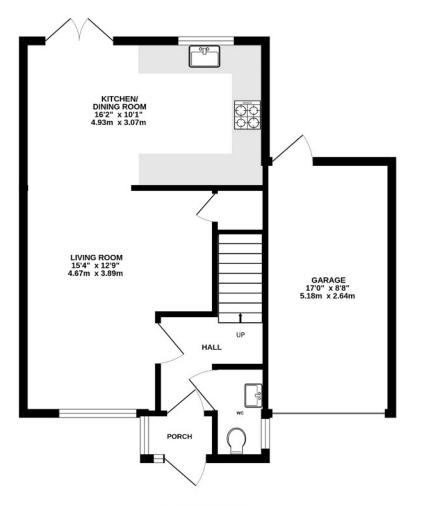

#### AT A GLANCE...

- Entrance Porch
- Entrance Hall
- Living Room 15'4" x 12'9" (4.67m x 3.89m)
- Kitchen/Dining Room 16'2" x 10'1" (4.93m x 3.07m)
- Downstairs WC
- Bedroom 1 14'10" x 9'6" (4.52m x 2.90m)
- Bedroom 2 10'0" x 8'7" (3.05m x 2.62m)
- Bedroom 3 8'10" x 6'5" (2.69m x 1.96m)
- Bathroom 7'4" x 6'3" (2.24m x 1.91m)
- Garage 17'0" x 8'8" (5.18m x 2.64m)
- Rear Garden 35' (10.67m) approximately

#### The Driftway, Banstead

INTERNAL FLOOR AREA (APPROX.) 1004 sq ft/ 93.2 sq m Including Garage

Garden extends to 35' (10.67m) approx.

GROUND FLOOR

FIRST FLOOR

Under the Consumer Protection Regulations 2008, these Particulars are a guide and act as information only. All details are given in good faith and are believed to be correct at time of printing. Winkworth give no representation as to their accuracy and potential purchasers or tenants must satisfy themselves by inspection or otherwise as to their correctness. No employee of Winkworth has authority to make or give any representation or warranty in relation to this property.