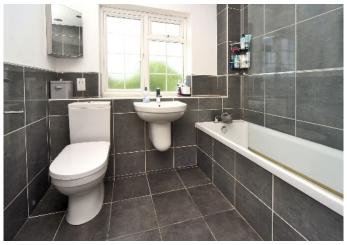

Upstairs there are two double bedrooms, with fitted wardrobes in the principle bedroom, a well-appointed family bathroom, and a further single bedroom.

Outside, the front garden has a small lawn and is framed by mature shrub and hedge borders, with a block paved driveway providing off street parking and access to the integral garage which has power and lighting.

#### AT A GLANCE...

- Entrance Porch
- Entrance Hall
- Living Room 15'4" x 12'9" (4.67m x 3.89m)
- Kitchen/Dining Room 16'2" x 10'1" (4.93m x 3.07m)
- Downstairs WC
- Bedroom 1 14'10" x 9'6" (4.52m x 2.90m)
- Bedroom 2 10'0" x 8'7" (3.05m x 2.62m)
- Bedroom 3 8'10" x 6'5" (2.69m x 1.96m)
- Bathroom 7'4" x 6'3" (2.24m x 1.91m)
- Garage 17'0" x 8'8" (5.18m x 2.64m)
- Rear Garden 35' (10.67m) approximately