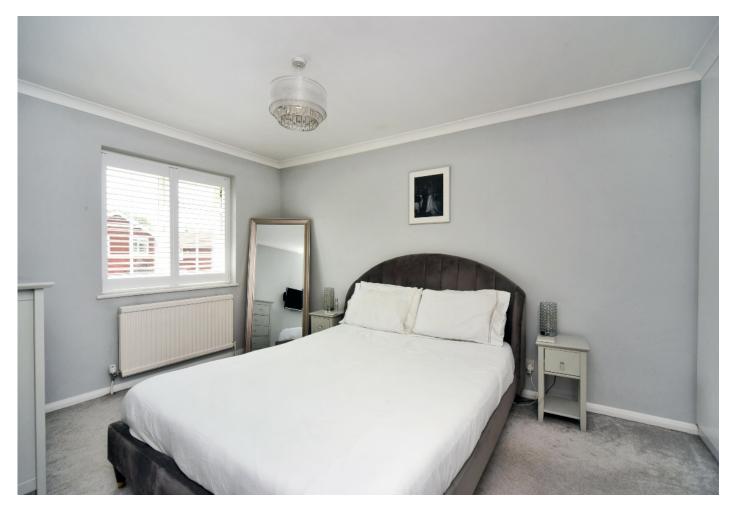

Upstairs there are two double bedrooms, with fitted wardrobes in the principle bedroom, a well-appointed family bathroom, and a further single bedroom.

Outside, the front garden has a small lawn and is framed by mature shrub and hedge borders, with a block paved driveway providing off street parking and access to the integral garage which has power and lighting.

#### AT A GLANCE...

- Entrance Porch
- Entrance Hall
- Living Room 15'4" x 12'9" (4.67m x 3.89m)
- Kitchen/Dining Room 16'2" x 10'1" (4.93m x 3.07m)
- Downstairs WC
- Bedroom 1 14'10" x 9'6" (4.52m x 2.90m)
- Bedroom 2 10'0" x 8'7" (3.05m x 2.62m)
- Bedroom 3 8'10" x 6'5" (2.69m x 1.96m)
- Bathroom 7'4" x 6'3" (2.24m x 1.91m)
- Garage 17'0" x 8'8" (5.18m x 2.64m)
- Rear Garden 35' (10.67m) approximately