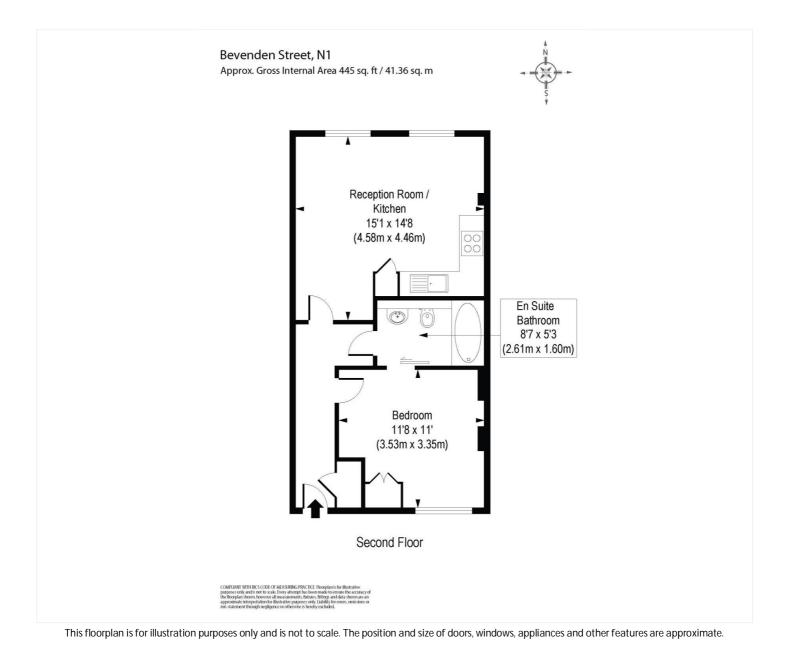

BEVENDEN STREET, N1 **£395 PER WEEK FURNISHED** 

## A STYLISH FIRST FLOOR APARTMENT CONVENIENT FOR OLD STREET UNDERGROUND AND HOXTON SQUARE.

Shoreditch, 020 7749 7650, shoreditch@winkworth.co.uk

Tenant Fees Apply: Details of fees for tenant referencing, tenancy agreement admin fees and renewal fees are available on the Winkworth website and the link can be found with the displayed rent for the property. Tenants should ensure they are fully conversant with these upfront fees and other costs that are involved at the outset of the tenancy before making an offer to rent and your local Winkworth office will provide written details upon request.

Winkworth

See things differently

## **DESCRIPTION:**



Shoreditch | 020 7749 7650 | shoreditch@winkworth.co.uk