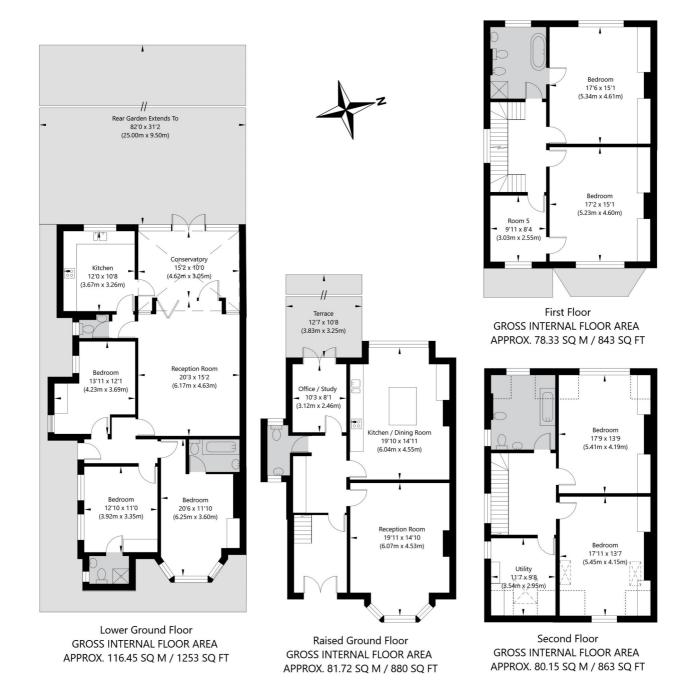

## Priory Road, London NW6 3NN

APPROXIMATE GROSS INTERNAL FLOOR AREA 356.65 SQ M / 3839 SQ FT
THIS FLOOR PLAN IS FOR ILLUSTRATIVE PURPOSES ONLY AND
SHOULD BE USED FOR THIS PURPOSE BY PROSPECTIVE APPLICANTS AS ITS NOT TO SCALE.