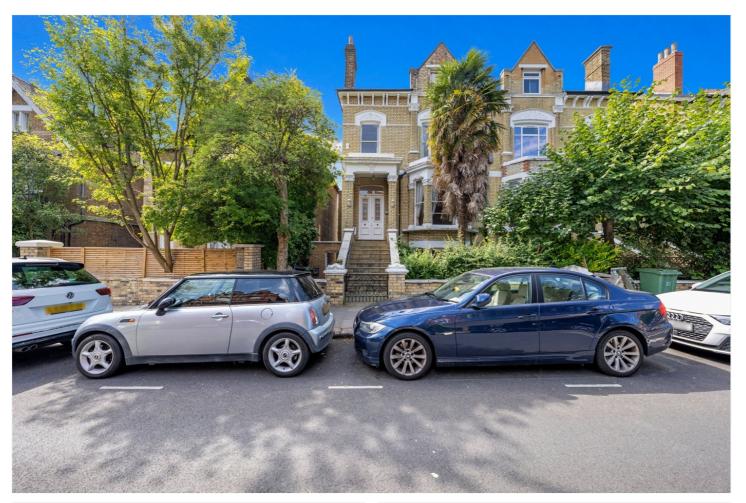

## PRIORY ROAD, NW6 **£3,700,000** FREEHOLD

An imposing eight bedroom, four bathroom Victorian family home arranged over four floors. Situated on Priory Road in prime West Hampstead, the house offers a 70" private rear garden and roof terrace. The shops, cafes and amenities of West Hampstead are within 0.1 miles, including the Jubilee Line, Thameslink and Overground train services.

Eight Bedrooms | Four Bathrooms | Four Reception Rooms | Garden | Roof Terrace

View our virtual tour here:

for every step...