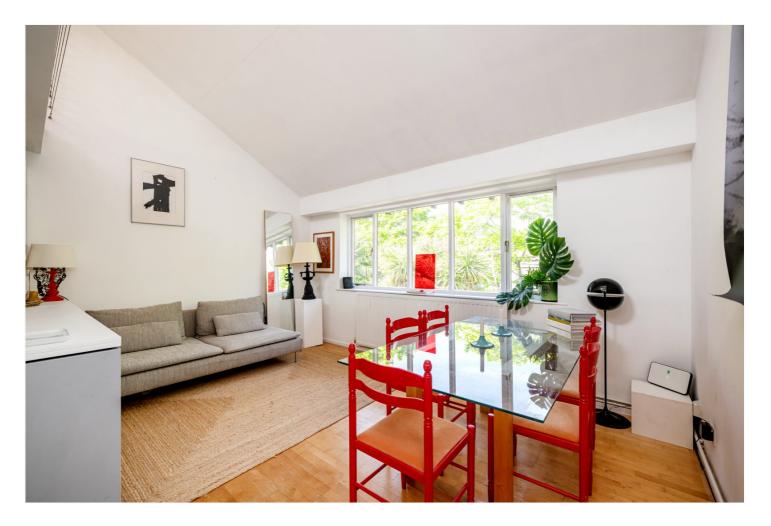

#### **DESCRIPTION:**

Nestled within an exclusive, private garden square, these flats enjoy serene, picturesque views over beautifully maintained communal gardens. To the rear, the outlook is quiet and peaceful. Inside, the property features a bespoke open-plan kitchen and reception area, thoughtfully designed with modern fixtures and fittings. The upperlevel reception room—currently used as a sleeping area—offers generous space, while the lower-level bedroom benefits from excellent natural light. A stylish, contemporary family bathroom completes the layout. Wesley Square, built in 1979, is a small, well-regarded development of 50 houses, flats, and maisonettes, all of which are collectively owned by the residents through a shared freehold. This unique arrangement fosters a strong sense of community, with active involvement in the square's management encouraging warm and friendly neighbourly ties. The property is accessed via a private front garden, opening directly onto the tranquil, car-free garden square.

#### AT A GLANCE

- Beautiful Loft Style Apartment
- Galleried Open Bedroom/Reception Room
- High Ceilings
- Large Closed Double Bedroom
- Stylish Kitchen and Bathroom
- Beautiful Communal Gardens and Views