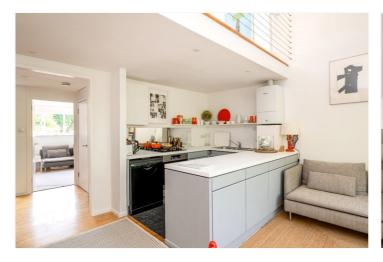

#### **DESCRIPTION:**

Nestled within an exclusive, private garden square, these flats enjoy serene, picturesque views over beautifully maintained communal gardens. To the rear, the outlook is quiet and peaceful. Inside, the property features a bespoke open-plan kitchen and reception area, thoughtfully designed with modern fixtures and fittings. The upperlevel reception room—currently used as a sleeping area—offers generous space, while the lower-level bedroom benefits from excellent natural light. A stylish, contemporary family bathroom completes the layout. Wesley Square, built in 1979, is a small, well-regarded development of 50 houses, flats, and maisonettes, all of which are collectively owned by the residents through a shared freehold. This unique arrangement fosters a strong sense of community, with active involvement in the square's management encouraging warm and friendly neighbourly ties. The property is accessed via a private front garden, opening directly onto the tranquil, car-free garden square.