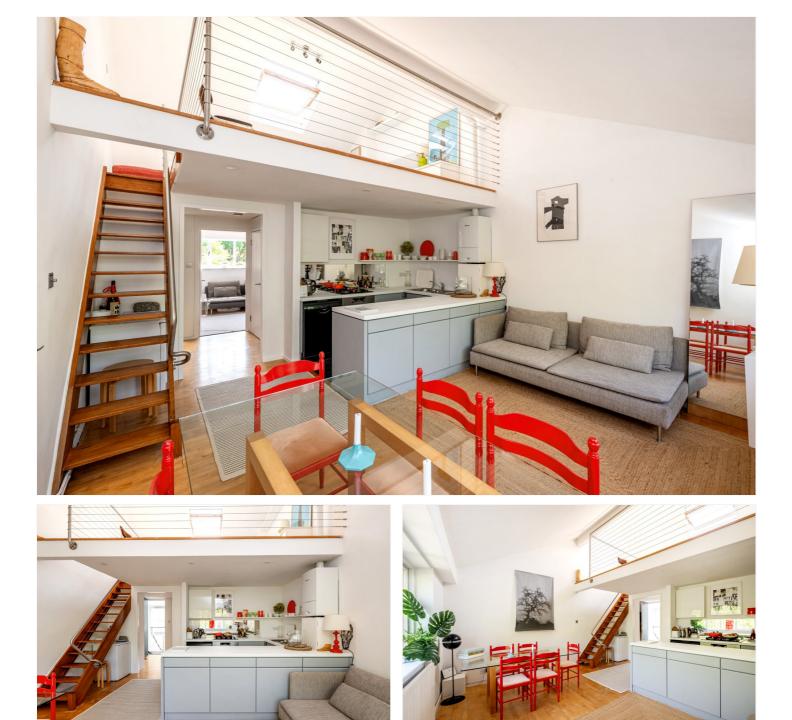

#### **DESCRIPTION:**

Nestled within an exclusive, private garden square, these flats enjoy serene, picturesque views over beautifully maintained communal gardens. To the rear, the outlook is quiet and peaceful. Inside, the property features a bespoke open-plan kitchen and reception area, thoughtfully designed with modern fixtures and fittings. The upperlevel reception room—currently used as a sleeping area—offers generous space, while the lower-level bedroom benefits from excellent natural light. A stylish, contemporary family bathroom completes the layout. Wesley Square, built in 1979, is a small, well-regarded development of 50 houses, flats, and maisonettes, all of which are collectively owned by the residents through a shared freehold. This unique arrangement fosters a strong sense of community, with active involvement in the square's management encouraging warm and friendly neighbourly ties. The property is accessed via a private front garden, opening directly onto the tranquil, car-free garden square.

#### AT A GLANCE

- Beautiful Loft Style Apartment
- Galleried Open Bedroom/Reception Room
- High Ceilings
- Large Closed Double Bedroom
- Stylish Kitchen and Bathroom
- Beautiful Communal Gardens and Views