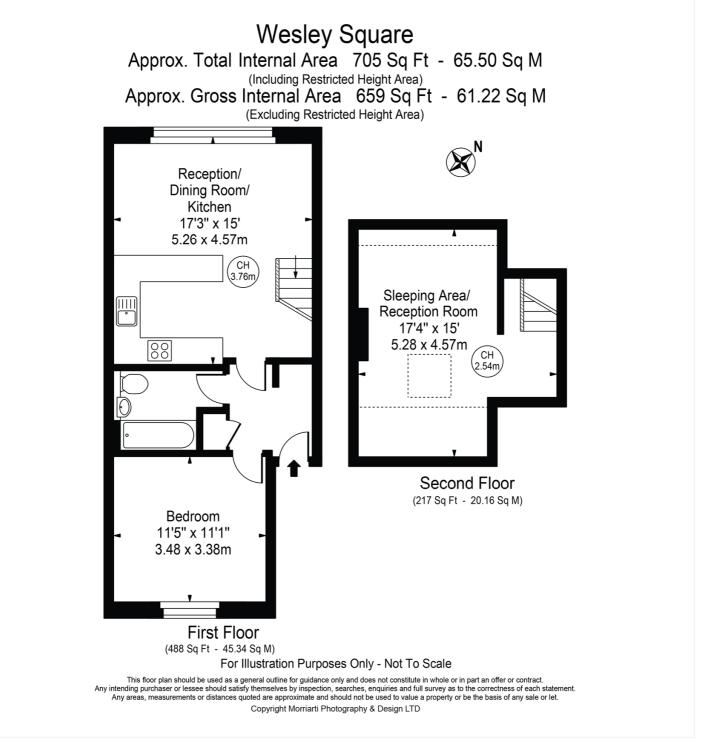

This floorplan is for illustration purposes only and is not to scale. The position and size of doors, windows, appliances and other features are approximate.

Tenure: Share of Freehold Service Charge: £3000 per annum Ground Rent: £ 100 Annually (subject to increase)