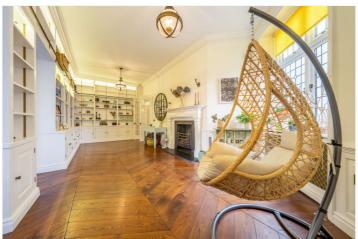

## NORTH GATE, LONDON, NW8 £4,650,000 LEASEHOLD

A beautifully crafted and most elegant fourth floor (with Lift) lateral four bedroom family apartment of this most desirable portered building on Prince Albert Road, approximately 2,800 sq. ft. which has been sympathetically refurbished by the current owner to combine wonderful period features with contemporary fixtures.

The property benefits from exceptional high ceilings and is one of the largest apartments in the building. North Gate is ideally located opposite the open green spaces of Regent's Park and within 100 metres of St John's Wood High Street.

Principal Bedroom With En Suite Bathroom & Walk In Wardrobe | Second Bedroom With En Suite Shower Room | Two Further Bedrooms | Family Bathroom | Guest WC | Reception Rooms | Kitchen/Breakfast Room | Dining Room | Drawing Room | Lift Access | Utility Room | Storage Room | Porterage | Communal Gardens | Off Street Parking - First Come First Serve | Leasehold