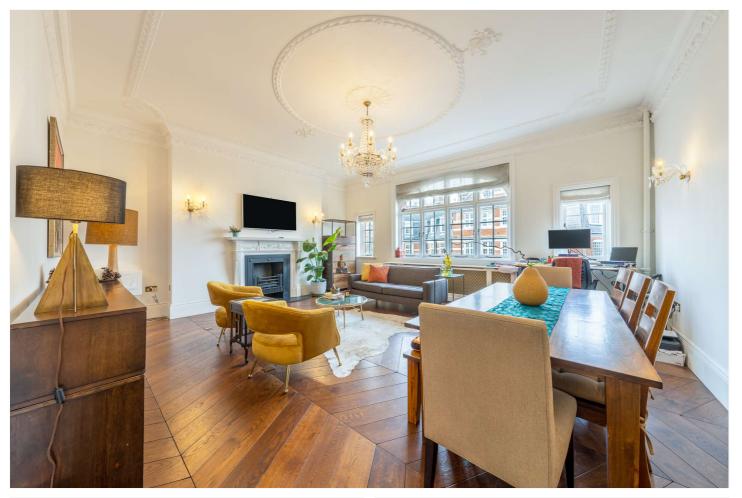

## NORTH GATE, LONDON, NW8 £4,650,000 LEASEHOLD

A beautifully crafted and most elegant fourth floor (with Lift) lateral four bedroom family apartment of this most desirable portered building on Prince Albert Road, approximately 2,800 sq. ft. which has been sympathetically refurbished by the current owner to combine wonderful period features with contemporary fixtures.

The property benefits from exceptional high ceilings and is one of the largest apartments in the building. North Gate is ideally located opposite the open green spaces of Regent's Park and within 100 metres of St John's Wood High Street.

Principal Bedroom With En Suite Bathroom & Walk In Wardrobe | Second Bedroom With En Suite Shower Room | Two Further Bedrooms | Family Bathroom | Guest WC | Reception Rooms | Kitchen/Breakfast Room | Dining Room | Drawing Room | Lift Access | Utility Room | Storage Room | Porterage | Communal Gardens | Off Street Parking - First Come First Serve | Leasehold