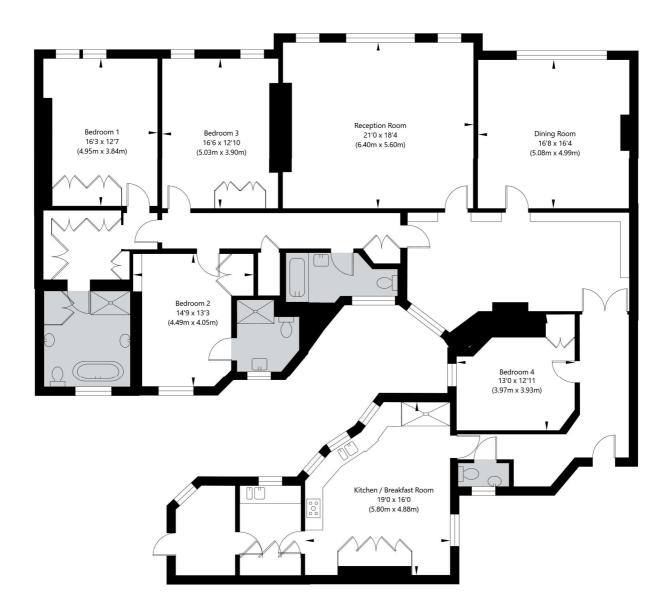

## North Gate, Prince Albert Road, London, NW8 7EG

Fourth Floor GROSS INTERNAL FLOOR AREA APPROX. 240.46 SQ M / 2800 SQ FT

APPROXIMATE GROSS INTERNAL FLOOR AREA 260.46 SQ M / 2800 SQ FT
THIS FLOOR PLAN IS FOR ILLUSTRATIVE PURPOSES ONLY AND
SHOULD BE USED FOR THIS PURPOSE BY PROSPECTIVE APPLICANTS AS ITS NOT TO SCALE.