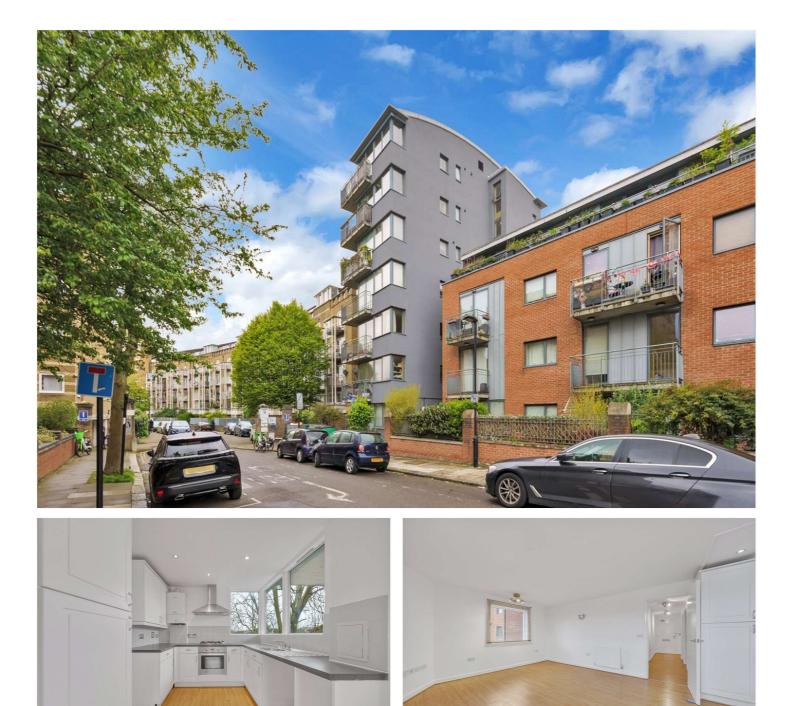

## LITHOS ROAD, NW3 £525,000 LEASEHOLD

A charming two double bedroom flat, situated on the second floor of this modern purpose-built development. The flat offers two double bedrooms, family bathroom and a semi-open plan kitchen/reception room. The reception opens up onto a private balcony. Lithos Road is extremely well located for the shops, cafes and various amenities that Finchley Road and West Hampstead have to offer.

It is also situated just 0.1m from Finchley Road and Frognal Overground station, less than 0.4m from Finchley Road station (Jubilee and Metropolitan line) and within 0.65m of West Hampstead Thameslink station.

Two Double Bedrooms I Family Bathroom I Semi-Open Plan Kitchen/Reception Room I Private Balcony