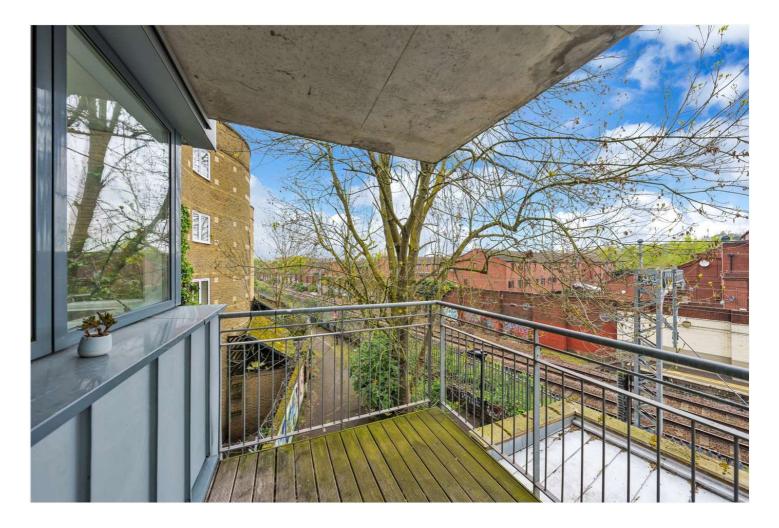

## LITHOS ROAD, NW3 £525,000 LEASEHOLD

A charming two double bedroom flat, situated on the second floor of this modern purpose-built development. The flat offers two double bedrooms, family bathroom and a semi-open plan kitchen/reception room. The reception opens up onto a private balcony. Lithos Road is extremely well located for the shops, cafes and various amenities that Finchley Road and West Hampstead have to offer.

Two Double Bedrooms I Family Bathroom I Semi-Open Plan Kitchen/Reception Room I Private Balcony