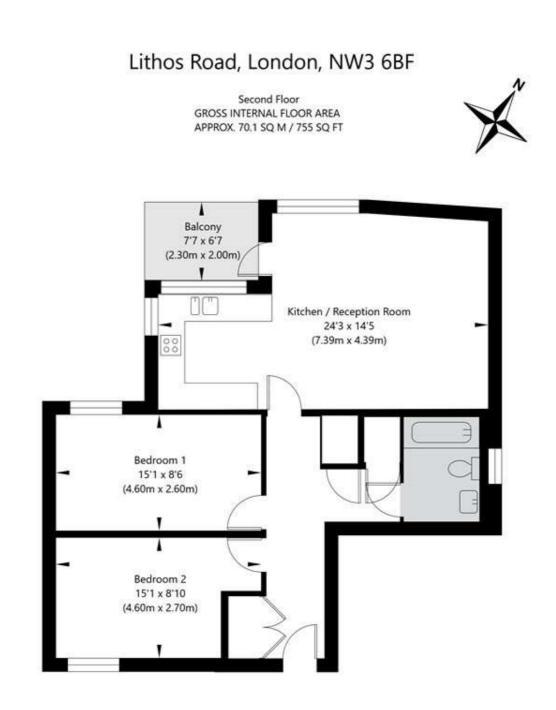

## Winkworth

for every step...

APPROXIMATE GROSS INTERNAL FLOOR AREA 70.1 SQ M / 755 SQ FT THIS FLOOR PLAN IS FOR ILLUSTRATIVE PURPOSES ONLY AND SHOULD BE USED FOR THIS PURPOSE BY PROSPECTIVE APPLICANTS AS ITS NOT TO SCALE.