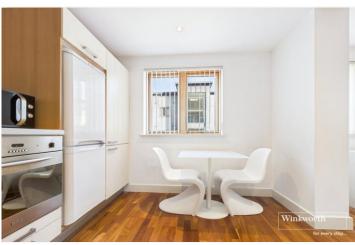

#### **DESCRIPTION:**

A delightful one bedroom second floor town centre apartment located a short walk from Reading Station and complete with secure gated parking. The property is well presented throughout and available furnished to a high standard. Living accommodation comprises a double bedroom with a built in wardrobe, a contemporary bathroom and an open plan living space with a fitted kitchen and Juliet balcony. The car park is accessed from Weldale street via electric gates and there is a secure allocated parking space. Additional benefits include wooden flooring throughout, a security entry system and lift access. Available now. Furnished.

### **AT A GLANCE**

- One bedroom apartment
- Second floor with lift access
- Convenient Town Centre Location
- Secure Gated Allocated Parking Space
- Council tax band C
- Available now
- Furnished

This floorplan is for illustration purposes only and is not to scale. The position and size of doors, windows, appliances and other features are approximate.