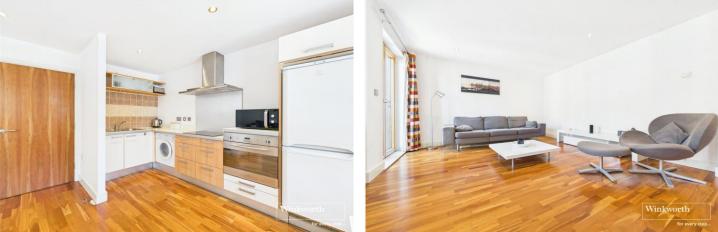

#### **DESCRIPTION:**

A delightful one bedroom second floor town centre apartment located a short walk from Reading Station and complete with secure gated parking. The property is well presented throughout and available furnished to a high standard. Living accommodation comprises a double bedroom with a built in wardrobe, a contemporary bathroom and an open plan living space with a fitted kitchen and Juliet balcony. The car park is accessed from Weldale street via electric gates and there is a secure allocated parking space. Additional benefits include wooden flooring throughout, a security entry system and lift access. Available now. Furnished.

### **AT A GLANCE**

- One bedroom apartment
- Second floor with lift access
- Convenient Town Centre Location
- Secure Gated Allocated Parking Space
- Council tax band C
- Available now
- Furnished

This floorplan is for illustration purposes only and is not to scale. The position and size of doors, windows, appliances and other features are approximate.