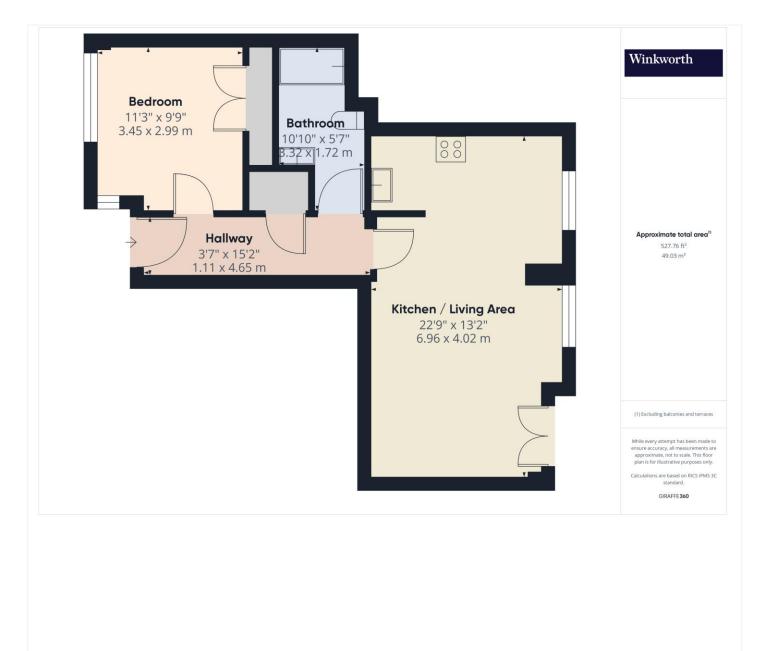

#### **DESCRIPTION:**

A delightful one bedroom second floor town centre apartment located a short walk from Reading Station and complete with secure gated parking. The property is well presented throughout and available furnished to a high standard. Living accommodation comprises a double bedroom with a built in wardrobe, a contemporary bathroom and an open plan living space with a fitted kitchen and Juliet balcony. The car park is accessed from Weldale street via electric gates and there is a secure allocated parking space. Additional benefits include wooden flooring throughout, a security entry system and lift access. Available now. Furnished.

### **AT A GLANCE**

- One bedroom apartment
- Second floor with lift access
- Convenient Town Centre Location
- Secure Gated Allocated Parking Space
- Council tax band C
- Available now
- Furnished

This floorplan is for illustration purposes only and is not to scale. The position and size of doors, windows, appliances and other features are approximate.