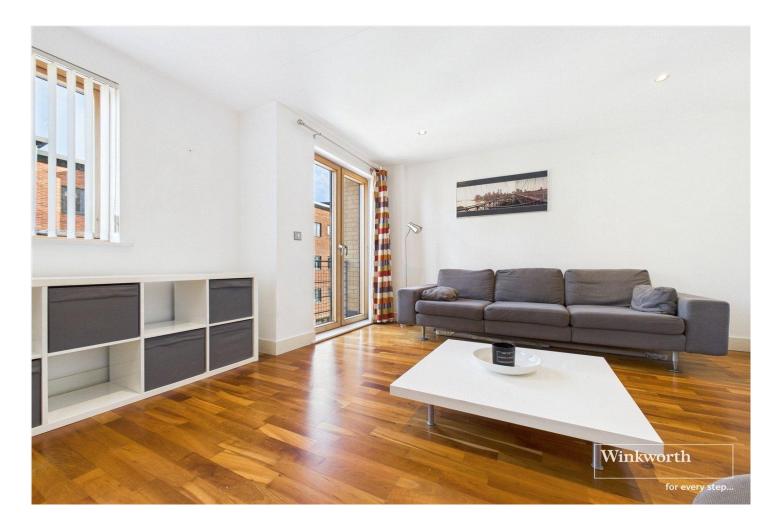

#### **DESCRIPTION:**

A delightful one bedroom second floor town centre apartment located a short walk from Reading Station and complete with secure gated parking. The property is well presented throughout and available furnished to a high standard. Living accommodation comprises a double bedroom with a built in wardrobe, a contemporary bathroom and an open plan living space with a fitted kitchen and Juliet balcony. The car park is accessed from Weldale street via electric gates and there is a secure allocated parking space. Additional benefits include wooden flooring throughout, a security entry system and lift access. Available now. Furnished.

### **AT A GLANCE**

- One bedroom apartment
- Second floor with lift access
- Convenient Town Centre Location
- Secure Gated Allocated Parking Space
- Council tax band C
- Available now
- Furnished

This floorplan is for illustration purposes only and is not to scale. The position and size of doors, windows, appliances and other features are approximate.