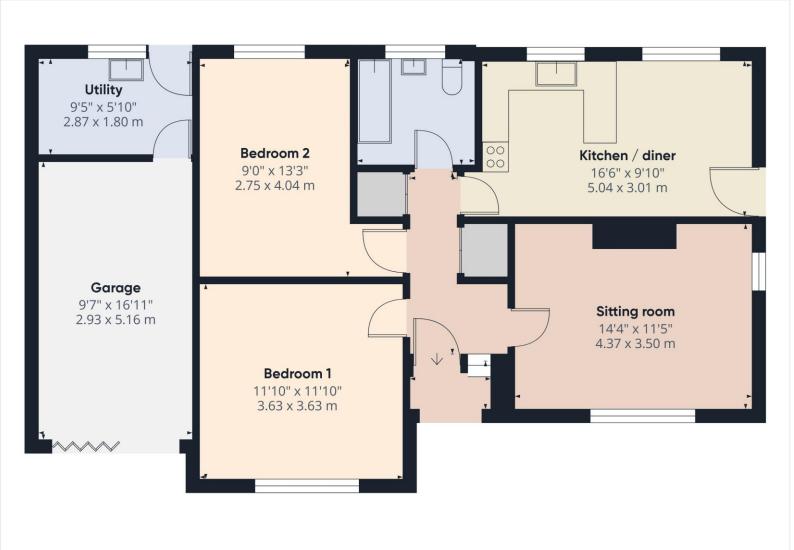

## AT A GLANCE:

Detached Bungalow

Two Generous Bedrooms

Gas Central Heating

Superb Potential For Extension (STP)

Large Enclosed Gardens

Driveway & Garage

Elevated Position With Lovely Views