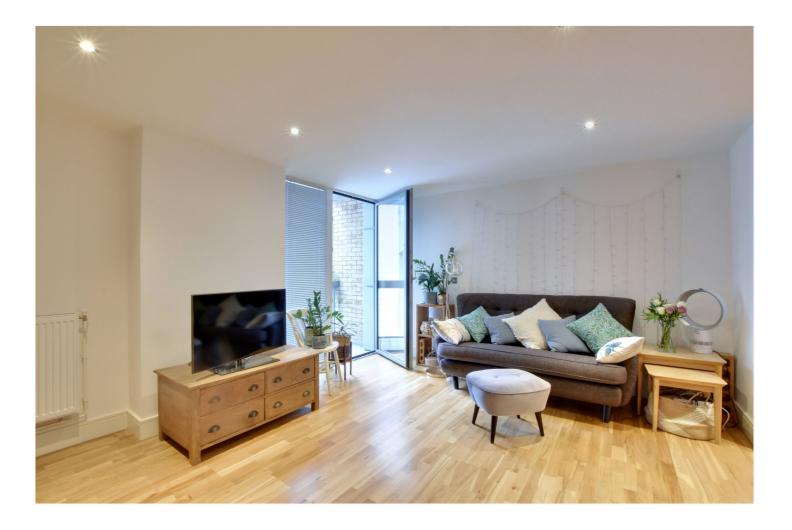

#### **DESCRIPTION:**

A lovely and larger than average one bedroom, 6th floor, apartment that measures circa 656 square foot, which is located just moments from the river walk. EWS1 COMPLIANT!

In excellent order throughout, the property comprises of a large 19ft kitchen living room, that leads onto a small private balcony, which in turn overlooks the developments internal courtyard. There is a double bedroom with fitted wardrobes and two bathrooms, with one being an ensuite. Added benefits include good storage and video entry. There is also a 24 hour concierge and a large Waitrose onsite, along with Costa Coffee.

#### AT A GLANCE

- large one bedroom apartment
- 6th floor with lift
- circa 656 sq ft
- balcony
- 19ft kitchen living room
- internal courtyard views
- riverside development
- 24 hour concierge
- large Waitrose on site
- moments from river walk
- close to rail and DLR