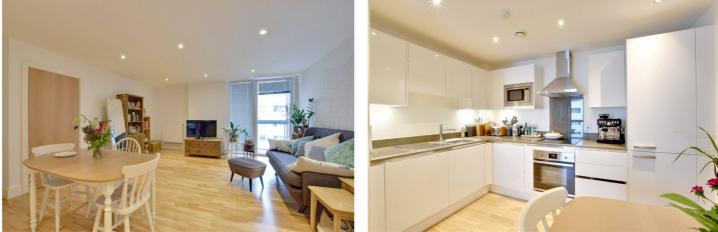

#### **DESCRIPTION:**

A lovely and larger than average one bedroom, 6th floor, apartment that measures circa 656 square foot, which is located just moments from the river walk. EWS1 COMPLIANT!

In excellent order throughout, the property comprises of a large 19ft kitchen living room, that leads onto a small private balcony, which in turn overlooks the developments internal courtyard. There is a double bedroom with fitted wardrobes and two bathrooms, with one being an ensuite. Added benefits include good storage and video entry. There is also a 24 hour concierge and a large Waitrose onsite, along with Costa Coffee.

#### AT A GLANCE

- large one bedroom apartment
- 6th floor with lift
- circa 656 sq ft
- balcony
- 19ft kitchen living room
- internal courtyard views
- riverside development
- 24 hour concierge
- large Waitrose on site
- moments from river walk
- close to rail and DLR