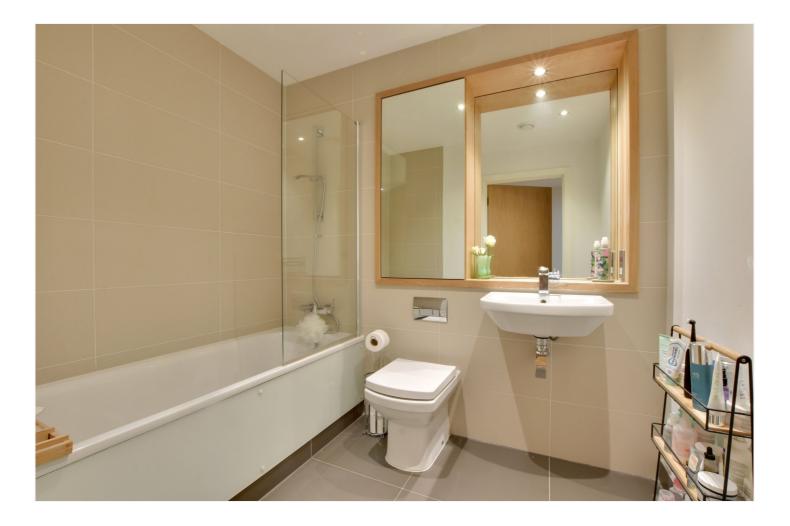

#### **DESCRIPTION:**

A lovely and larger than average one bedroom, 6th floor, apartment that measures circa 656 square foot, which is located just moments from the river walk. EWS1 COMPLIANT!

In excellent order throughout, the property comprises of a large 19ft kitchen living room, that leads onto a small private balcony, which in turn overlooks the developments internal courtyard. There is a double bedroom with fitted wardrobes and two bathrooms, with one being an ensuite. Added benefits include good storage and video entry. There is also a 24 hour concierge and a large Waitrose onsite, along with Costa Coffee.