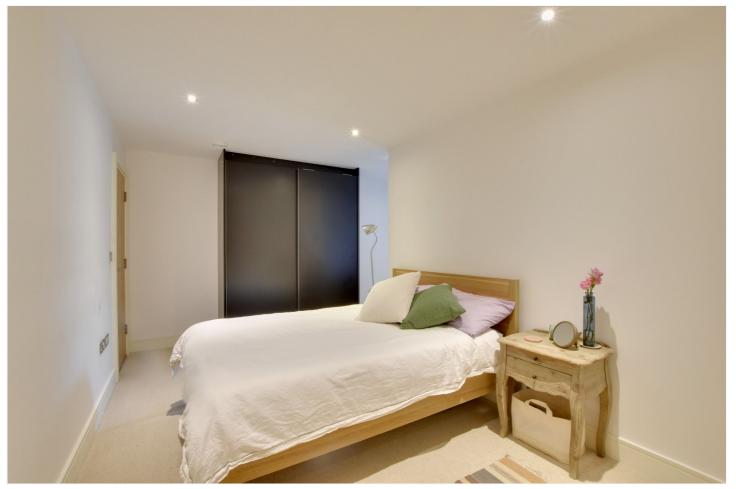

#### **DESCRIPTION:**

A lovely and larger than average one bedroom, 6th floor, apartment that measures circa 656 square foot, which is located just moments from the river walk. EWS1 COMPLIANT!

In excellent order throughout, the property comprises of a large 19ft kitchen living room, that leads onto a small private balcony, which in turn overlooks the developments internal courtyard. There is a double bedroom with fitted wardrobes and two bathrooms, with one being an ensuite. Added benefits include good storage and video entry. There is also a 24 hour concierge and a large Waitrose onsite, along with Costa Coffee.

#### AT A GLANCE

- large one bedroom apartment
- 6th floor with lift
- circa 656 sq ft
- balcony
- 19ft kitchen living room
- internal courtyard views
- riverside development
- 24 hour concierge
- large Waitrose on site
- moments from river walk
- close to rail and DLR