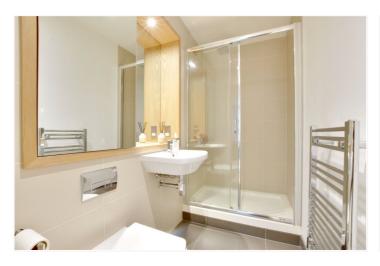

#### **DESCRIPTION:**

A lovely and larger than average one bedroom, 6th floor, apartment that measures circa 656 square foot, which is located just moments from the river walk. EWS1 COMPLIANT!

In excellent order throughout, the property comprises of a large 19ft kitchen living room, that leads onto a small private balcony, which in turn overlooks the developments internal courtyard. There is a double bedroom with fitted wardrobes and two bathrooms, with one being an ensuite. Added benefits include good storage and video entry. There is also a 24 hour concierge and a large Waitrose onsite, along with Costa Coffee.