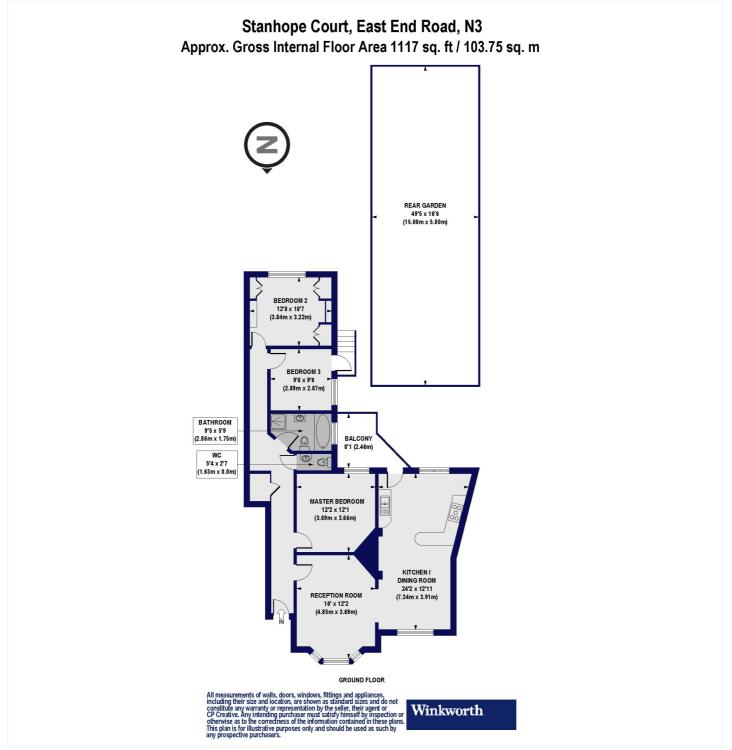

#### AT A GLANCE

- Set in a private development
- Ground floor maisonette
- Excellent condition
- In excess of 1100 sq.ft
- Large reception room
- Spacious kitchen/diner
- Three bedrooms
- Private section of garden
- Share of freehold

This floorplan is for illustration purposes only and is not to scale. The position and size of doors, windows, appliances and other features are approximate.

Tenure: Share of Freehold

Council Tax Band: D