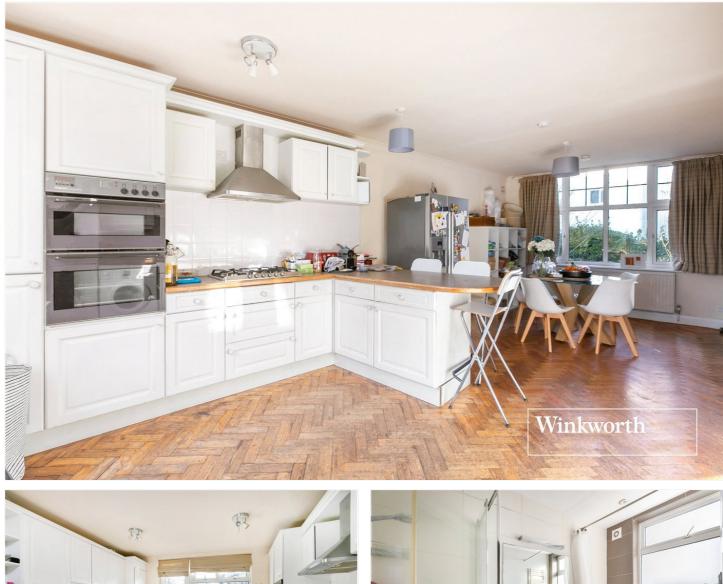

#### **DESCRIPTION:**

We are delighted to offer to the market, this well-presented, three bedroom, ground floor maisonette, ideally located for Regents Park Road, Ballards Lane and Temple Fortune amenities, transport links and recreational parkland, such as Stephens House & Gardens. The property has lovely features throughout, including parquet flooring, and is comprised of spacious front reception, kitchen/dining room, three double bedrooms, family bathroom and separate WC.

#### AT A GLANCE

- Set in a private development
- Ground floor maisonette
- Excellent condition
- In excess of 1100 sq.ft
- Large reception room
- Spacious kitchen/diner
- Three bedrooms
- Private section of garden
- Share of freehold