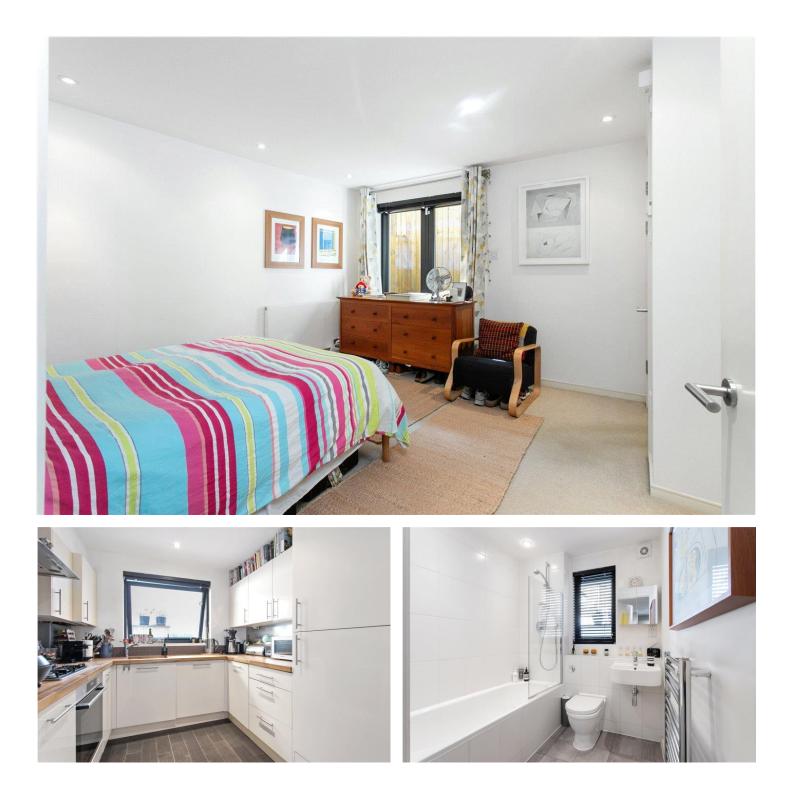

#### **DESCRIPTION:**

A well-presented, split level, 763 sq.ft., two-bedroom, two-bathroom maisonette with two private courtyards only 0.4 miles from Angel station.

Forming part of a small boutique development built over an old pub around 2007, the property is located just off City Road with the entrance being on a cul de sac, Oakley Crescent. A private front door leads directly into the open plan lounge and kitchen with a three piece guest bathroom with a bathtub. On the lower level there are two well-proportioned bedrooms, both with direct access to their separate patio/ gardens and the en-suite bedroom with a shower.