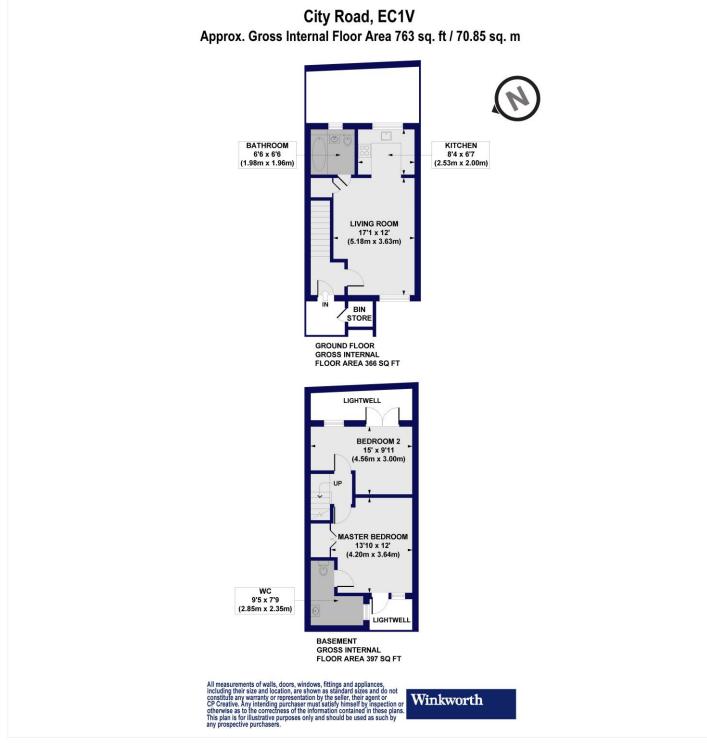

#### **DESCRIPTION:**

A well-presented, split level, 763 sq.ft., two-bedroom, two-bathroom maisonette with two private courtyards only 0.4 miles from Angel station.

Forming part of a small boutique development built over an old pub around 2007, the property is located just off City Road with the entrance being on a cul de sac, Oakley Crescent. A private front door leads directly into the open plan lounge and kitchen with a three piece guest bathroom with a bathtub. On the lower level there are two well-proportioned bedrooms, both with direct access to their separate patio/ gardens and the en-suite bedroom with a shower.

# Winkworth

See things differently

This floorplan is for illustration purposes only and is not to scale. The position and size of doors, windows, appliances and other features are approximate.

https://www.winkworth.co.uk/sale/prope rty/ISL250449