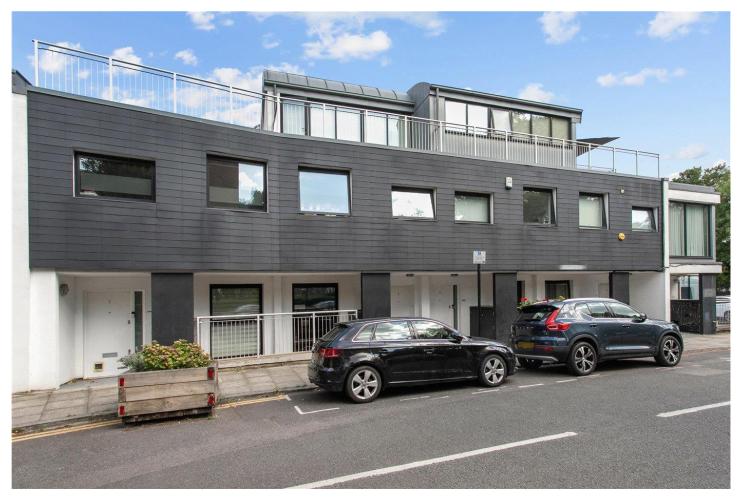

#### **DESCRIPTION:**

A well-presented, split level, 763 sq.ft., two-bedroom, two-bathroom maisonette with two private courtyards only 0.4 miles from Angel station.

Forming part of a small boutique development built over an old pub around 2007, the property is located just off City Road with the entrance being on a cul de sac, Oakley Crescent. A private front door leads directly into the open plan lounge and kitchen with a three piece guest bathroom with a bathtub. On the lower level there are two well-proportioned bedrooms, both with direct access to their separate patio/ gardens and the en-suite bedroom with a shower.