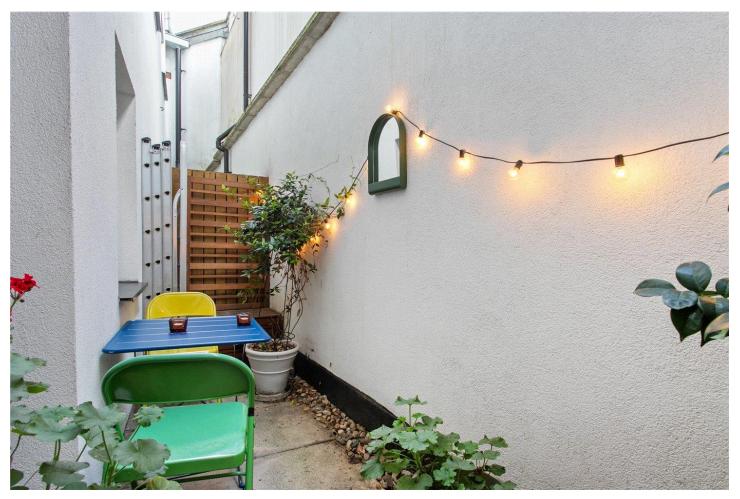

#### **DESCRIPTION:**

A well-presented, split level, 763 sq.ft., two-bedroom, two-bathroom maisonette with two private courtyards only 0.4 miles from Angel station.

Forming part of a small boutique development built over an old pub around 2007, the property is located just off City Road with the entrance being on a cul de sac, Oakley Crescent. A private front door leads directly into the open plan lounge and kitchen with a three piece guest bathroom with a bathtub. On the lower level there are two well-proportioned bedrooms, both with direct access to their separate patio/ gardens and the en-suite bedroom with a shower.