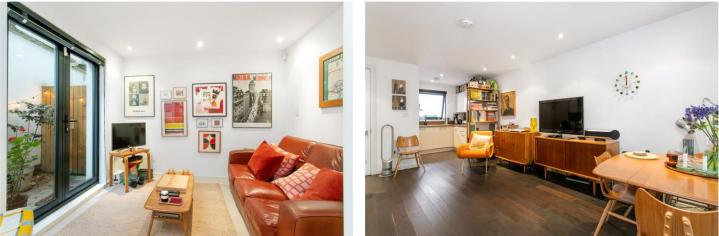

#### **DESCRIPTION:**

A well-presented, split level, 763 sq.ft., two-bedroom, two-bathroom maisonette with two private courtyards only 0.4 miles from Angel station.

Forming part of a small boutique development built over an old pub around 2007, the property is located just off City Road with the entrance being on a cul de sac, Oakley Crescent. A private front door leads directly into the open plan lounge and kitchen with a three piece guest bathroom with a bathtub. On the lower level there are two well-proportioned bedrooms, both with direct access to their separate patio/ gardens and the en-suite bedroom with a shower.