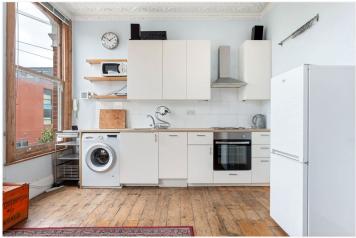

## **DESCRIPTION:**

Exclusively available through Winkworth, we are pleased to introduce this charming two-bedroom Victorian conversion flat situated on the first floor. The accommodation comprises a generously sized open-plan kitchen/reception room boasting large sash windows and a bay overlooking the street, along with built-in shelving in the alcoves and original wooden flooring. The kitchen area is well-appointed with ample wall and base units for storage and comes equipped with standard appliances. Two double bedrooms grace the property, with the principal bedroom featuring fitted wardrobes, while a shower room completes the space, furnished with a washbasin and WC. Nestled on Horsford Road, a pretty tree-lined residential street adorned with picturesque mid-Victorian terraced properties, this home enjoys a serene setting. Residents benefit from an array of dining options, including numerous restaurants and independent coffee shops/cafés, along with convenient access to Brockwell Park, famed for its iconic Lido. Furthermore, the property boasts excellent transport links; with Brixton tube station (Victoria line) a 10 min walk away, and Herne Hill mainline train station (Thameslink) within easy reach, facilitating effortless commuting to the City.

## **AT A GLANCE**

- Victorian conversion flat
- Generously sized open-plan kitchen/reception
- Large sash windows
- Original wooden flooring
- Ample storage units
- Two double bedrooms
- Shower room with WC
- Tranquil tree-lined street
- Excellent transport links