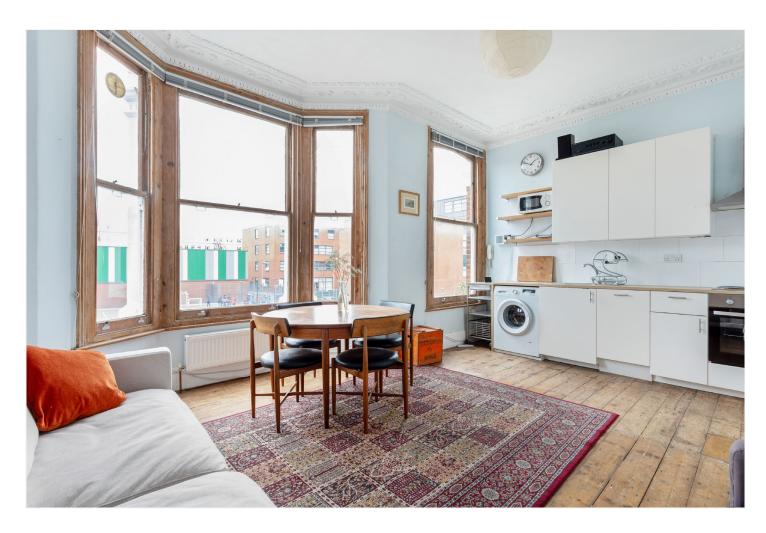

## **DESCRIPTION:**

Exclusively available through Winkworth, we are pleased to introduce this charming two-bedroom Victorian conversion flat situated on the first floor. The accommodation comprises a generously sized open-plan kitchen/reception room boasting large sash windows and a bay overlooking the street, along with built-in shelving in the alcoves and original wooden flooring. The kitchen area is well-appointed with ample wall and base units for storage and comes equipped with standard appliances. Two double bedrooms grace the property, with the principal bedroom featuring fitted wardrobes, while a shower room completes the space, furnished with a washbasin and WC. Nestled on Horsford Road, a pretty tree-lined residential street adorned with picturesque mid-Victorian terraced properties, this home enjoys a serene setting. Residents benefit from an array of dining options, including numerous restaurants and independent coffee shops/cafés, along with convenient access to Brockwell Park, famed for its iconic Lido. Furthermore, the property boasts excellent transport links; with Brixton tube station (Victoria line) a 10 min walk away, and Herne Hill mainline train station (Thameslink) within easy reach, facilitating effortless commuting to the City.

## **AT A GLANCE**

- Victorian conversion flat
- Generously sized open-plan kitchen/reception
- Large sash windows
- Original wooden flooring
- Ample storage units
- Two double bedrooms
- Shower room with WC
- Tranquil tree-lined street
- Excellent transport links