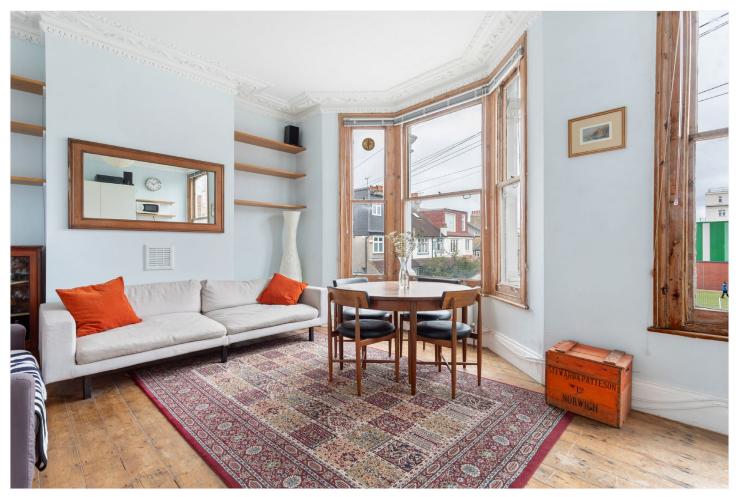

## **DESCRIPTION:**

Exclusively available through Winkworth, we are pleased to introduce this charming two-bedroom Victorian conversion flat situated on the first floor. The accommodation comprises a generously sized open-plan kitchen/reception room boasting large sash windows and a bay overlooking the street, along with built-in shelving in the alcoves and original wooden flooring. The kitchen area is well-appointed with ample wall and base units for storage and comes equipped with standard appliances. Two double bedrooms grace the property, with the principal bedroom featuring fitted wardrobes, while a shower room completes the space, furnished with a washbasin and WC. Nestled on Horsford Road, a pretty tree-lined residential street adorned with picturesque mid-Victorian terraced properties, this home enjoys a serene setting. Residents benefit from an array of dining options, including numerous restaurants and independent coffee shops/cafés, along with convenient access to Brockwell Park, famed for its iconic Lido. Furthermore, the property boasts excellent transport links; with Brixton tube station (Victoria line) a 10 min walk away, and Herne Hill mainline train station (Thameslink) within easy reach, facilitating effortless commuting to the City.

## **AT A GLANCE**

- Victorian conversion flat
- Generously sized open-plan kitchen/reception
- Large sash windows
- Original wooden flooring
- Ample storage units
- Two double bedrooms
- Shower room with WC
- Tranquil tree-lined street
- Excellent transport links