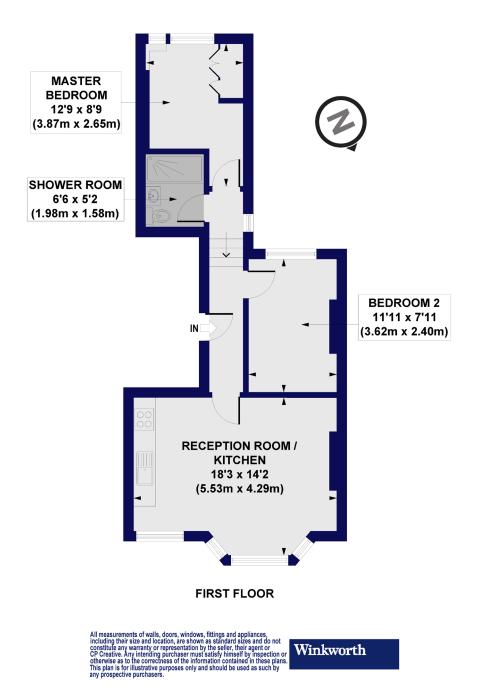

## **DESCRIPTION:**

Exclusively available through Winkworth, we are pleased to introduce this charming two-bedroom Victorian conversion flat situated on the first floor. The accommodation comprises a generously sized open-plan kitchen/reception room boasting large sash windows and a bay overlooking the street, along with built-in shelving in the alcoves and original wooden flooring. The kitchen area is well-appointed with ample wall and base units for storage and comes equipped with standard appliances. Two double bedrooms grace the property, with the principal bedroom featuring fitted wardrobes, while a shower room completes the space, furnished with a washbasin and WC. Nestled on Horsford Road, a pretty tree-lined residential street adorned with picturesque mid-Victorian terraced properties, this home enjoys a serene setting. Residents benefit from an array of dining options, including numerous restaurants and independent coffee shops/cafés, along with convenient access to Brockwell Park, famed for its iconic Lido. Furthermore, the property boasts excellent transport links; with Brixton tube station (Victoria line) a 10 min walk away, and Herne Hill mainline train station (Thameslink) within easy reach, facilitating effortless commuting to the City.

## Horsford Road, SW2 Approx. Gross Internal Floor Area 524 sq. ft / 48.64 sq. m

This floorplan is for illustration purposes only and is not to scale. The position and size of doors, windows, appliances and other features are approximate.