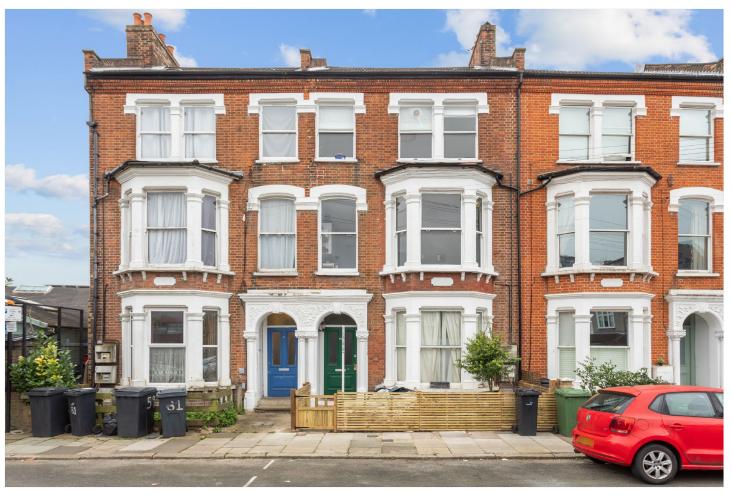

## **DESCRIPTION:**

Exclusively available through Winkworth, we are pleased to introduce this charming two-bedroom Victorian conversion flat situated on the first floor. The accommodation comprises a generously sized open-plan kitchen/reception room boasting large sash windows and a bay overlooking the street, along with built-in shelving in the alcoves and original wooden flooring. The kitchen area is well-appointed with ample wall and base units for storage and comes equipped with standard appliances. Two double bedrooms grace the property, with the principal bedroom featuring fitted wardrobes, while a shower room completes the space, furnished with a washbasin and WC. Nestled on Horsford Road, a pretty tree-lined residential street adorned with picturesque mid-Victorian terraced properties, this home enjoys a serene setting. Residents benefit from an array of dining options, including numerous restaurants and independent coffee shops/cafés, along with convenient access to Brockwell Park, famed for its iconic Lido. Furthermore, the property boasts excellent transport links; with Brixton tube station (Victoria line) a 10 min walk away, and Herne Hill mainline train station (Thameslink) within easy reach, facilitating effortless commuting to the City.