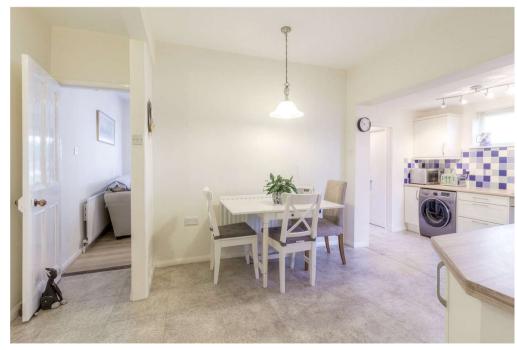

The accommodation comprises; entrance porch which leads through to a reception hall. From the reception hall, a door leads to the dining room. The dining room features a Upvc double glazed bay window to the front aspect. A further door from the reception hall leads to the 19' Kitchen/breakfast room. The kitchen features a comprehensive range of units at eye and base level with integrated oven and hob, stainless steel drainer sink unit and plumbing for washing machine. An opening leads to a utility area and further door leads to the cloakroom. The cloakroom comprises a low flush WC, wall mounted sink and Upvc double glazed window. From the utility area a door leads out to the rear garden. From the kitchen/breakfast room, doors lead to both the cellar and extended living room. The living room benefits from having dual aspect with Upvc double glazed windows to the side aspect and Upvc double glazed French doors leading to the rear garden.