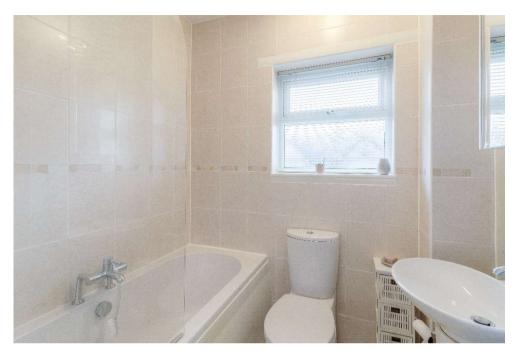

To the first floor there are three bedrooms and a family bathroom. The master bedroom features a Upvc double glazed bay window to the front aspect, built in wardrobes either side of the chimney breast. Bedroom two is set to the rear and features Upvc double glazed bay window and built in wardrobes either side of the chimney. Bedroom three features a Upvc double glazed window to the side aspect. The bathroom comprises a modern three piece suite incorporating a panel enclosed bath, low flush WC and pedestal wash hand basin.