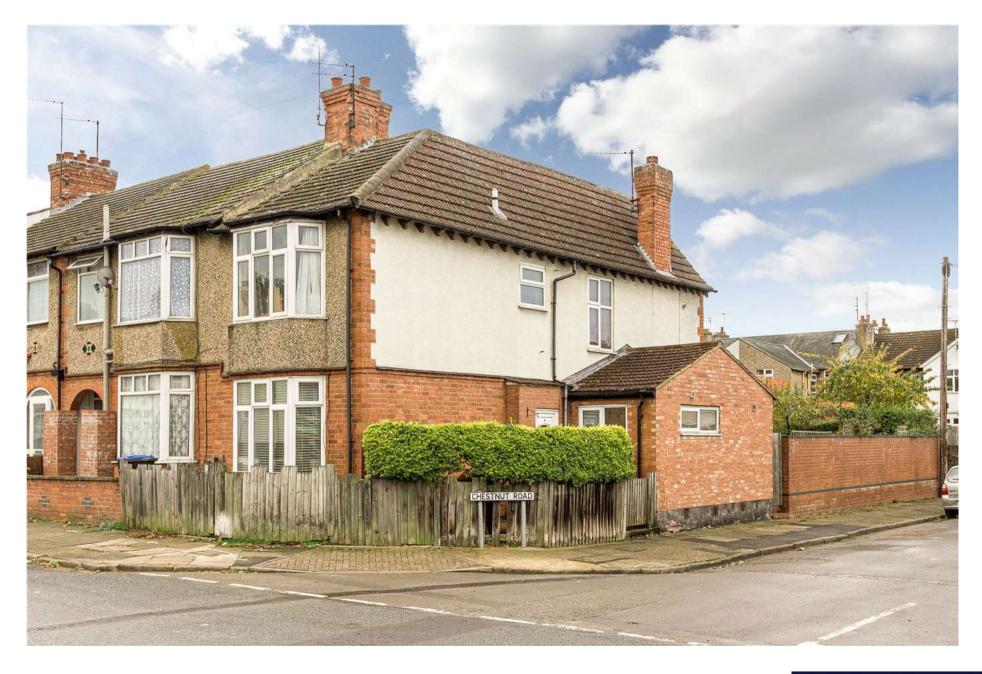

## CHESTNUT ROAD, NORTHAMPTONSHIRE, NN3

Located on a corner plot, is this lovely three bedroom extended end terrace home with garage. The property benefits from having two separate reception rooms and a lovely kitchen/breakfast room. To the first floor there are three bedrooms and a family bathroom. Further features of the property include a basement, single garage and cloakroom.