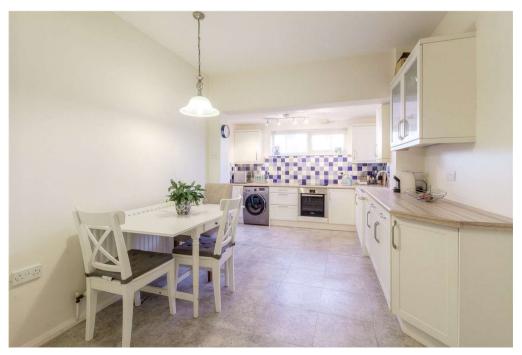

The accommodation comprises; entrance porch which leads through to a reception hall. From the reception hall, a door leads to the dining room. The dining room features a Upvc double glazed bay window to the front aspect. A further door from the reception hall leads to the 19' Kitchen/breakfast room. The kitchen features a comprehensive range of units at eye and base level with integrated oven and hob, stainless steel drainer sink unit and plumbing for washing machine. An opening leads to a utility area and further door leads to the cloakroom. The cloakroom comprises a low flush WC, wall mounted sink and Upvc double glazed window. From the utility area a door leads out to the rear garden. From the kitchen/breakfast room, doors lead to both the cellar and extended living room. The living room benefits from having dual aspect with Upvc double glazed windows to the side aspect and Upvc double glazed French doors leading to the rear garden.