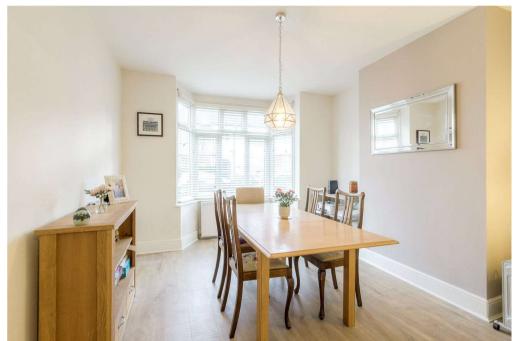

The accommodation comprises; entrance porch which leads through to a reception hall. From the reception hall, a door leads to the dining room. The dining room features a Upvc double glazed bay window to the front aspect. A further door from the reception hall leads to the 19' Kitchen/breakfast room. The kitchen features a comprehensive range of units at eye and base level with integrated oven and hob, stainless steel drainer sink unit and plumbing for washing machine. An opening leads to a utility area and further door leads to the cloakroom. The cloakroom comprises a low flush WC, wall mounted sink and Upvc double glazed window. From the utility area a door leads out to the rear garden. From the kitchen/breakfast room, doors lead to both the cellar and extended living room. The living room benefits from having dual aspect with Upvc double glazed windows to the side aspect and Upvc double glazed French doors leading to the rear garden.