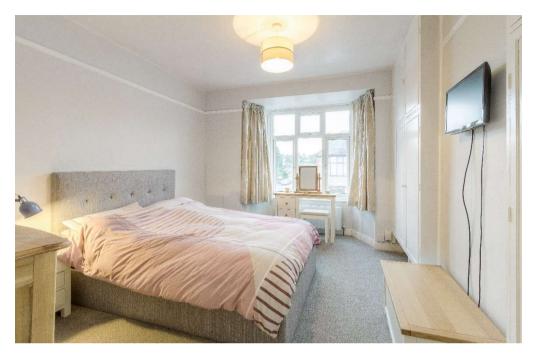

To the first floor there are three bedrooms and a family bathroom. The master bedroom features a Upvc double glazed bay window to the front aspect, built in wardrobes either side of the chimney breast. Bedroom two is set to the rear and features Upvc double glazed bay window and built in wardrobes either side of the chimney. Bedroom three features a Upvc double glazed window to the side aspect. The bathroom comprises a modern three piece suite incorporating a panel enclosed bath, low flush WC and pedestal wash hand basin.