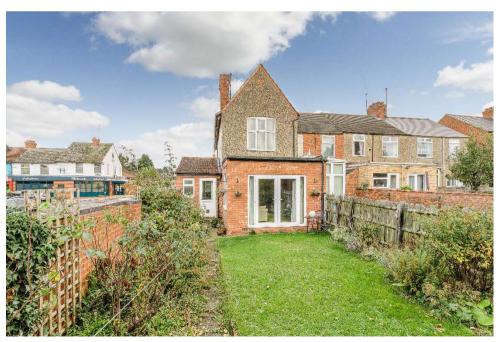

The rear garden, which faces in a southwest direction, is mainly laid to lawn with mature flower beds either side and an apple tree. At the top of the garden is a single garage.

GROUND FLOOR APPROX. FLOOR AREA 676 SQ.FT. (62.8 SQ.M.)