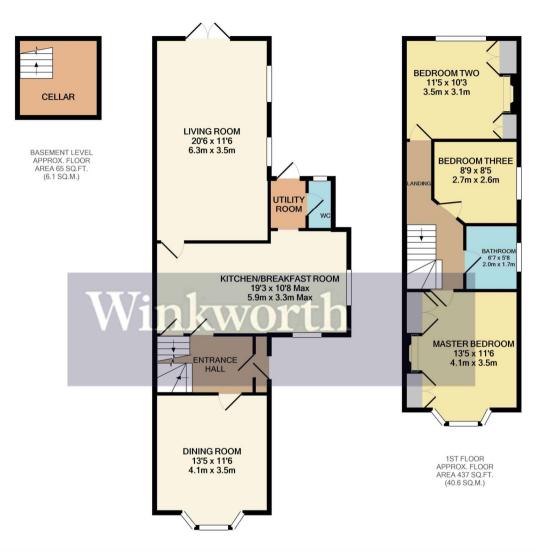

The accommodation comprises; entrance porch which leads through to a reception hall. From the reception hall, a door leads to the dining room. The dining room features a Upvc double glazed bay window to the front aspect. A further door from the reception hall leads to the 19' Kitchen/breakfast room. The kitchen features a comprehensive range of units at eye and base level with integrated oven and hob, stainless steel drainer sink unit and plumbing for washing machine. An opening leads to a utility area and further door leads to the cloakroom. The cloakroom comprises a low flush WC, wall mounted sink and Upvc double glazed window. From the utility area a door leads out to the rear garden. From the kitchen/breakfast room, doors lead to both the cellar and extended living room. The living room benefits from having dual aspect with Upvc double glazed windows to the side aspect and Upvc double glazed French doors leading to the rear garden.

To the first floor there are three bedrooms and a family bathroom. The master bedroom features a Upvc double glazed bay window to the front aspect, built in wardrobes either side of the chimney breast. Bedroom two is set to the rear and features Upvc double glazed bay window and built in wardrobes either side of the chimney. Bedroom three features a Upvc double glazed window to the side aspect. The bathroom comprises a modern three piece suite incorporating a panel enclosed bath, low flush WC and pedestal wash hand basin.

The rear garden, which faces in a southwest direction, is mainly laid to lawn with mature flower beds either side and an apple tree. At the top of the garden is a single garage.

GROUND FLOOR APPROX. FLOOR AREA 676 SQ.FT. (62.8 SQ.M.)

TOTAL APPROX. FLOOR AREA 1179 SQ.FT. (109.5 SQ.M.)

Whilst every attempt has been made to ensure the accuracy of the floor plan contained here, measurements of doors, windows, rooms and any other items are approximate and no responsibility is taken for any error, omission, or mis-statement. This plan is for illustrative purposes only and should be used as such by any prospective purchaser. The services, systems and appliances shown have not been tested and no guarantee as to their operability or efficiency can be given Made with Metropix @2021