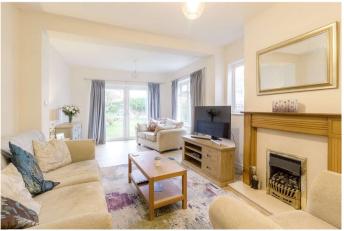

The accommodation comprises; entrance porch which leads through to a reception hall. From the reception hall, a door leads to the dining room. The dining room features a Upvc double glazed bay window to the front aspect. A further door from the reception hall leads to the 19' Kitchen/breakfast room. The kitchen features a comprehensive range of units at eye and base level with integrated oven and hob, stainless steel drainer sink unit and plumbing for washing machine. An opening leads to a utility area and further door leads to the cloakroom. The cloakroom comprises a low flush WC, wall mounted sink and Upvc double glazed window. From the utility area a door leads out to the rear garden. From the kitchen/breakfast room, doors lead to both the cellar and extended living room. The living room benefits from having dual aspect with Upvc double glazed windows to the side aspect and Upvc double glazed French doors leading to the rear garden.