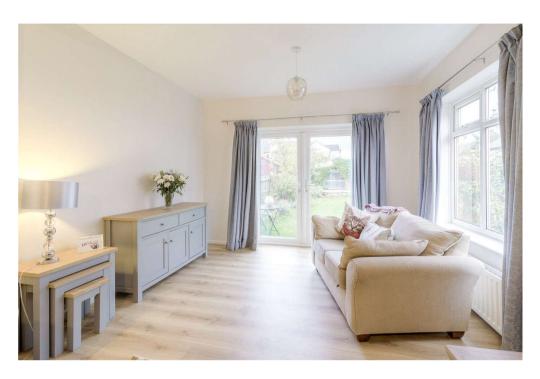

The accommodation comprises; entrance porch which leads through to a reception hall. From the reception hall, a door leads to the dining room. The dining room features a Upvc double glazed bay window to the front aspect. A further door from the reception hall leads to the 19' Kitchen/breakfast room. The kitchen features a comprehensive range of units at eye and base level with integrated oven and hob, stainless steel drainer sink unit and plumbing for washing machine. An opening leads to a utility area and further door leads to the cloakroom. The cloakroom comprises a low flush WC, wall mounted sink and Upvc double glazed window. From the utility area a door leads out to the rear garden. From the kitchen/breakfast room, doors lead to both the cellar and extended living room. The living room benefits from having dual aspect with Upvc double glazed windows to the side aspect and Upvc double glazed French doors leading to the rear garden.