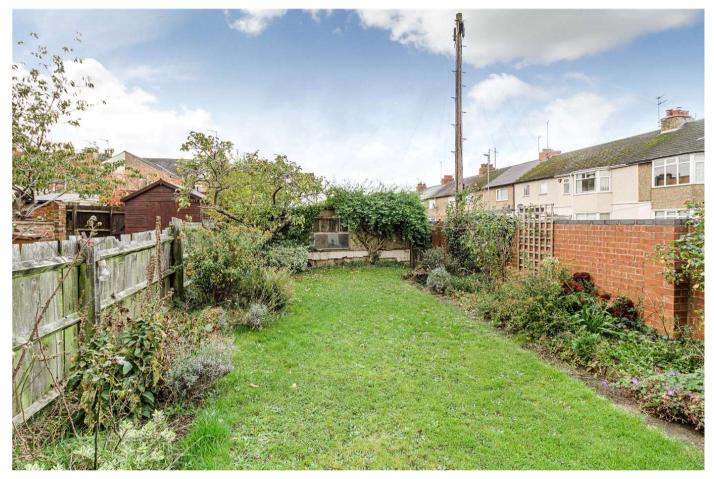

The rear garden, which faces in a southwest direction, is mainly laid to lawn with mature flower beds either side and an apple tree. At the top of the garden is a single garage.

GROUND FLOOR APPROX. FLOOR AREA 676 SQ.FT. (62.8 SQ.M.)