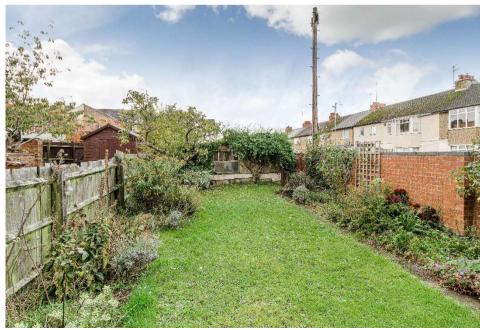

The rear garden, which faces in a southwest direction, is mainly laid to lawn with mature flower beds either side and an apple tree. At the top of the garden is a single garage.

GROUND FLOOR APPROX. FLOOR AREA 676 SQ.FT. (62.8 SQ.M.)