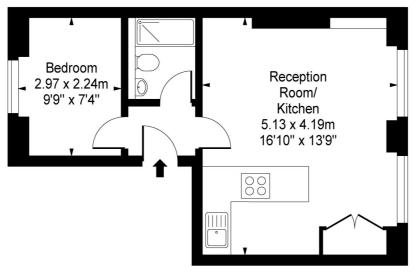

## Cruikshank Street, WC1

Second Floor

## Approx Gross Internal Area 346 Sq Ft - 32.14 Sq M

This floor plan should be used as a general outline for guidance only and does not constitute in whole or in part an offer or contract.

Any intending purchaser or lessee should satisfy themselves by inspection, searches, enquiries and full survey as to the correctness of each statement.

Any areas, measurements or distances quoted are approximate and should not be used to value a property or be the basis of any sale or let.

This floorplan is for illustration purposes only and is not to scale. The position and size of doors, windows, appliances and other features are approximate.