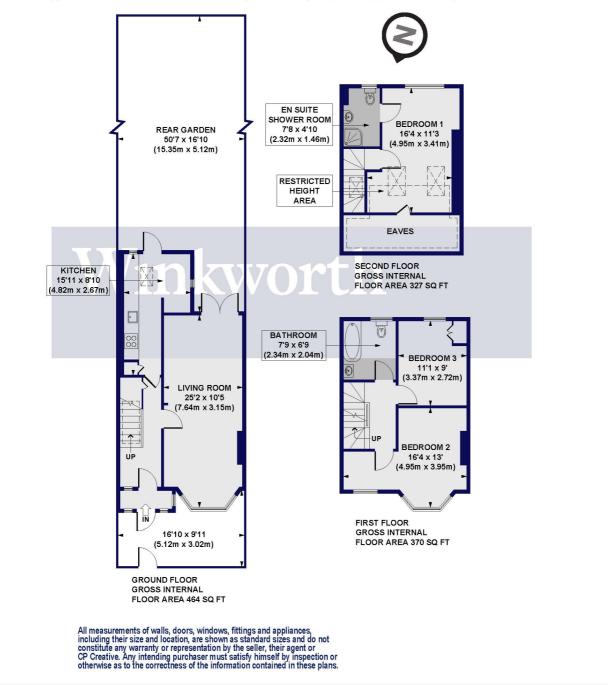

#### Princes Avenue, N13

Approx. Gross Internal Floor Area 1161 sq. ft / 107.88 sq. m (Including Restricted Height Area & Eaves) Approx. Gross Internal Floor Area 1039 sq. ft / 96.52 sq. m (Excluding Restricted Height Area & Eaves)

This floorplan is for illustration purposes only and is not to scale. The position and size of doors, windows, appliances and other features are approximate.

**Tenure:** Freehold **Council Tax:** London Borough of Enfield – Band D