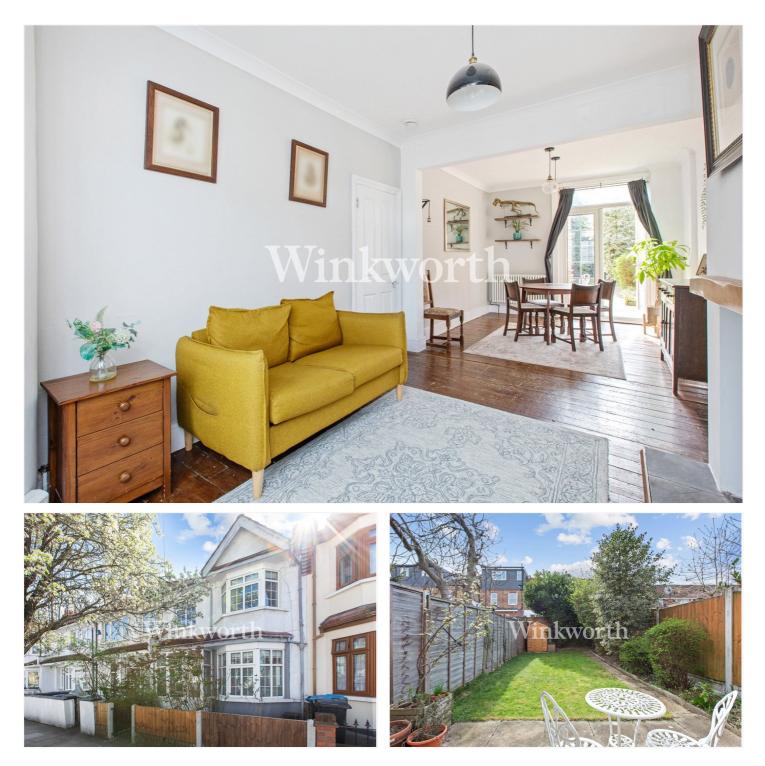

#### **DESCRIPTION:**

A light and spacious three-double-bedroom terraced house enviably located just a short stroll from a bus service to Wood Green tube station (Piccadilly Line) and half a mile from Palmers Green mainline BR station (with direct trains to Moorgate via Finsbury Park), plus a wealth of shopping amenities found along nearby Green Lanes.

The property offers just over 1160 sq. ft. of accommodation arranged on three floors. The ground floor boasts an impressive 25'2" living room, providing ample space to relax and dine. The room features a high ceiling, stripped wood flooring, and a wood burner at one end. The 15'11" kitchen is fitted with a range of contemporary-style units, offering plenty of storage and workspace. The first-floor benefits from two generously sized bedrooms - one of which enjoys a dressing area and a window seat. There is also an attractive family bathroom with a freestanding roll top bath. The loft has been converted into an impressive principal bedroom with a spacious en-suite shower room, as well as ample eaves storage. Outside, the property enjoys a delightful south-facing rear garden extending just over 50' in length, along with a paved front garden.

We highly recommend a viewing to fully appreciate the space and character this lovely property offers.