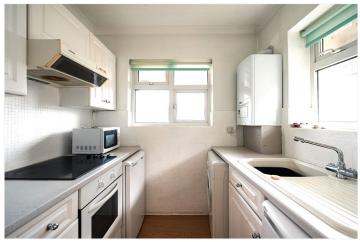

Inside, the home comprises two bedrooms, a separate kitchen, a comfortable reception room, and a modern bathroom, all flooded with natural light. The layout is both practical and inviting, with potential to personalise and make it your own.