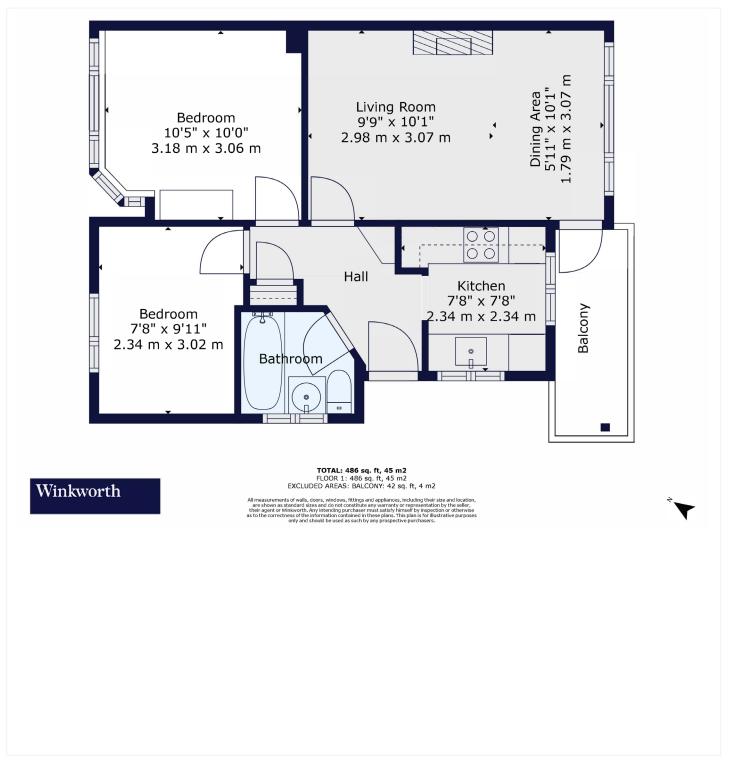

This floorplan is for illustration purposes only and is not to scale. The position and size of doors, windows, appliances and other features are approximate.

Tenure: Leasehold

Term: 912 year and 8 months