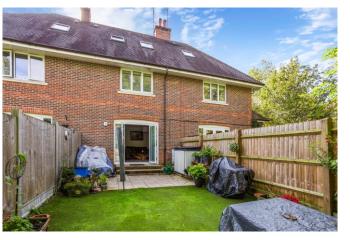

Outside there is allocated parking directly to the front of the house and an additional space at the end of the terrace. The rear garden has a terrace which leads onto a lawned area with stocked flowering and shrub borders. This property also comes equipped with shed and side parking space.