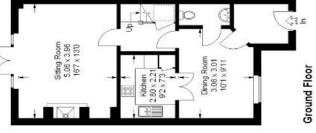

On the ground floor is a entrance hallway that leads to a two piece suite cloakroom, the dining room is to the front which leads through to a fitted kitchen with a good range of units and integral appliances. The living room has a feature wood burner for those cold evenings, and a set of doors that lead onto the rear garden terrace.

### **AT A GLANCE**

1442 Square feet 134 Square meters

**Four Bedrooms** 

**Triple Glazing** 

En - Suite Shower

Living Room

**Dining Room** 

Fitted Kitchen

Cloakroom

Bathroom

Shed

**Allocated Parking** 

Rear Garden

Views Over Fields