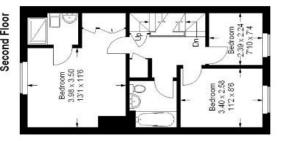

On the first floor is a large cupboard which provides space and plumbing for a washing machine and room for a tumble dryer, the master bedroom over looks the garden and has a range of fitted full height wardrobes along with an en - suite shower room. There are two further bedrooms and a bathroom, on the second floor is a very spacious room which has built in storage, heating system and sky light windows that give you a great view over the fields.