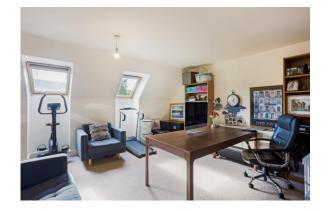

On the first floor is a large cupboard which provides space and plumbing for a washing machine and room for a tumble dryer, the master bedroom over looks the garden and has a range of fitted full height wardrobes along with an en - suite shower room. There are two further bedrooms and a bathroom, on the second floor is a very spacious room which has built in storage, heating system and sky light windows that give you a great view over the fields.