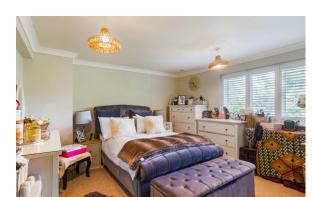

On the first floor is a large cupboard which provides space and plumbing for a washing machine and room for a tumble dryer, the master bedroom over looks the garden and has a range of fitted full height wardrobes along with an en - suite shower room. There are two further bedrooms and a bathroom, on the second floor is a very spacious room which has built in storage, heating system and sky light windows that give you a great view over the fields.