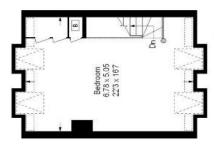

On the first floor is a large cupboard which provides space and plumbing for a washing machine and room for a tumble dryer, the master bedroom over looks the garden and has a range of fitted full height wardrobes along with an en - suite shower room. There are two further bedrooms and a bathroom, on the second floor is a very spacious room which has built in storage, heating system and sky light windows that give you a great view over the fields.