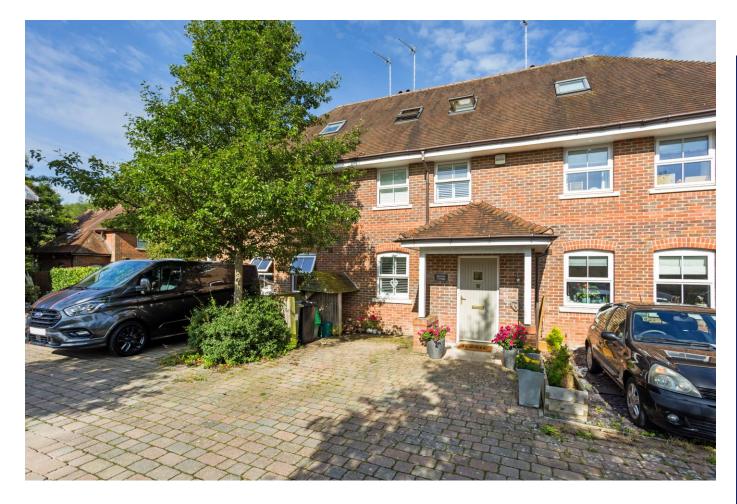

# Marlow Cottage RG17 7DB

A very spacious and well presented three storey home in Great Shefford with views over fields. Marlow Cottage was built in 2009 and is situated on this small select development on the outskirts of the village of Great Shefford, the property has been built to a very high specification and provides a very spacious accommodation over three levels.

Outside there is allocated parking directly to the front of the house and an additional space at the end of the terrace. The rear garden has a terrace which leads onto a lawned area with stocked flowering and shrub borders. This property also comes equipped with shed and side parking space.