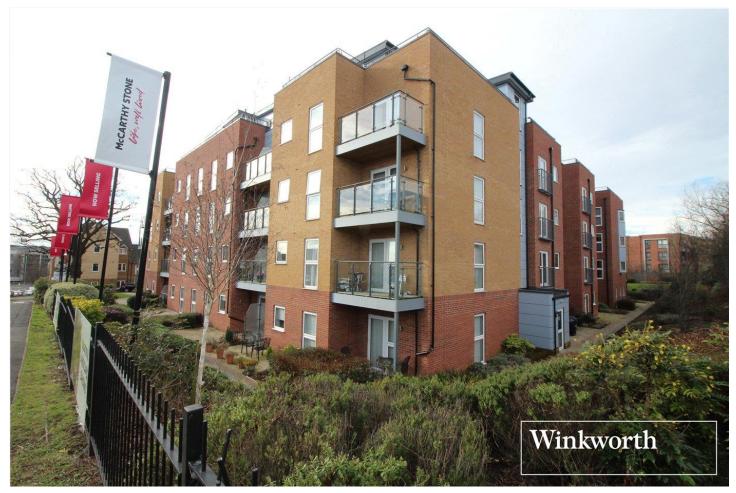

## **DESCRIPTION:**

Constructed approx. five years ago by the award winning and leading retirement builders McCarthy & Stone exclusively for the over 70's and benefitting from the support and peace of mind their professional staff provide, is this Chain Free, one bedroom first floor apartment.

The accommodation totals in excess of 600 Square feet and comprises dual aspect double reception with private balcony, open plan fitted kitchen, double bedroom with fitted wardrobe, and large wet room with walk-in shower.

Benefits include an on-site restaurant, with the option to use a private dining room which can be reserved for use by the owner and their guests. Laundry room, and communal lounge.