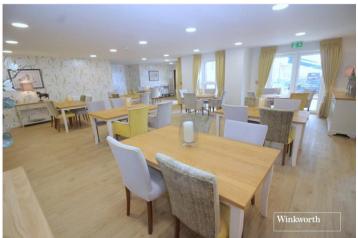

Benefits include an on-site restaurant, with the option to use a private dining room which can be reserved for use by the owner and their guests. Laundry room, and communal lounge.