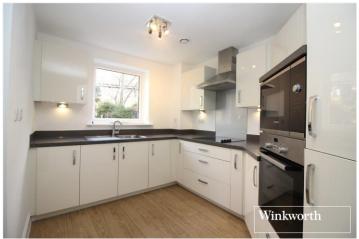

The accommodation totals in excess of 600 Square feet and comprises dual aspect double reception with private balcony, open plan fitted kitchen, double bedroom with fitted wardrobe, and large wet room with walk-in shower.