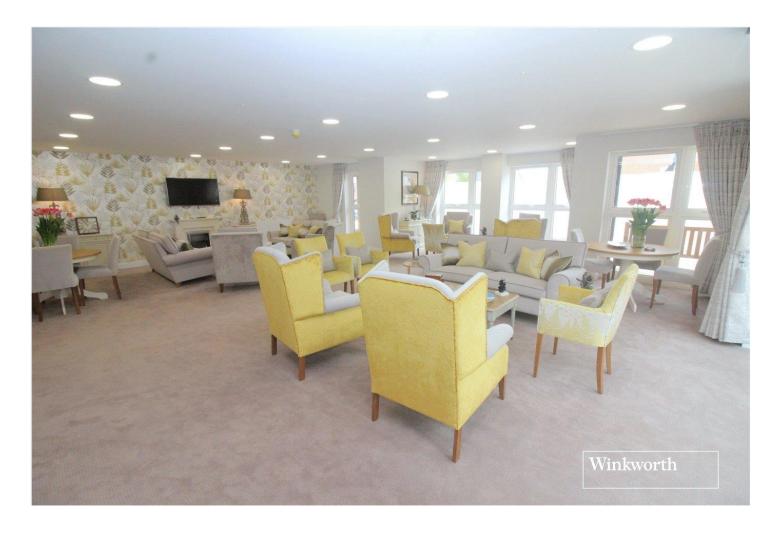

Benefits include an on-site restaurant, with the option to use a private dining room which can be reserved for use by the owner and their guests. Laundry room, and communal lounge.