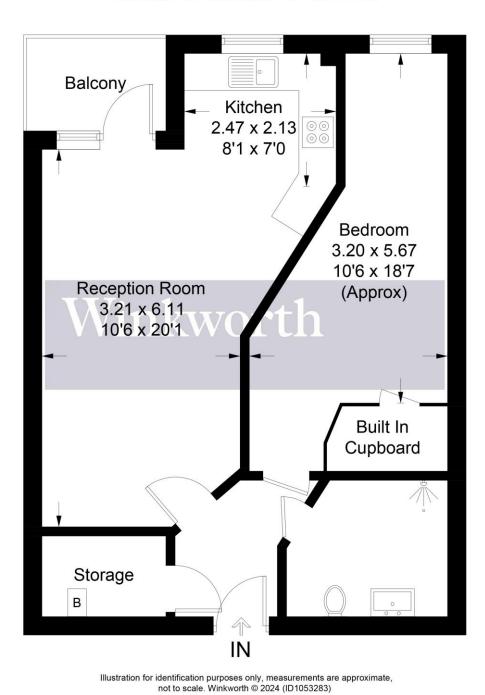

The accommodation totals in excess of 600 Square feet and comprises dual aspect double reception with private balcony, open plan fitted kitchen, double bedroom with fitted wardrobe, and large wet room with walk-in shower.

## Approximate Gross Internal Area = 56.3 sq m / 606 sq ft

This floorplan is for illustration purposes only and is not to scale. The position and size of doors, windows, appliances and other features are approximate.