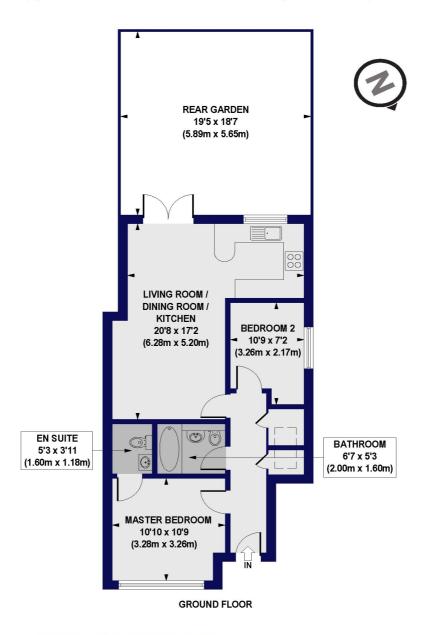

# Cornwall Avenue, N3 Approx. Gross Internal Floor Area 627 sq. ft / 58.21 sq. m

All measurements of walls, doors, windows, fittings and appliances, including their size and location, are shown as standard sizes and do not constitute any warranty or representation by the seller, their agent or CP Creative. Any intending purchaser must satisfy himself by inspection or otherwise as to the correctness of the information contained in these plans. This plan is for illustrative purposes only and should be used as such by any prospective purchasers.