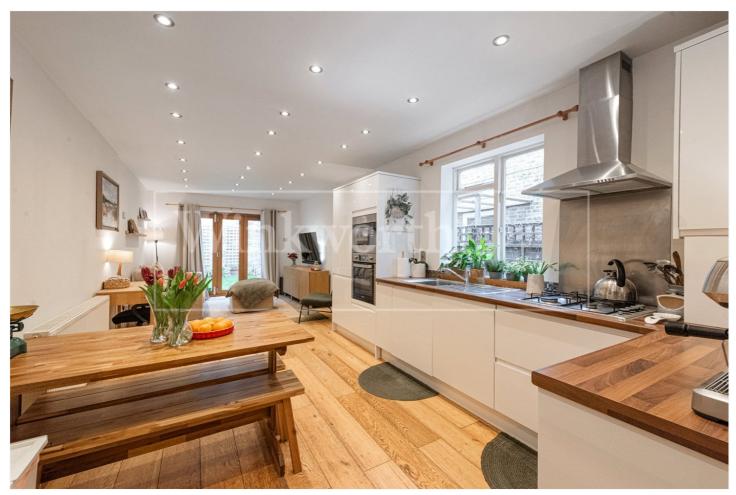

## **DESCRIPTION:**

This stylish two bedroom garden flat is located on a desirable road in Queens Park. Finished to exacting standards the property features a high specification kitchen with fully integrated appliances including a fridge freezer, a dishwasher and microwave. The property has solid engineered oak flooring throughout, sash windows and bi-folding doors leading on to a private garden with a decked area and lawn.

Additional features include over entrance storage, under stair storage, a great location and is offered unfurnished. (There is a small wooden table in the kitchen)

Total Area: 59.6 m<sup>2</sup> ... 641 ft<sup>2</sup> (excluding garden)
All measurements are approximate and for display purposes only