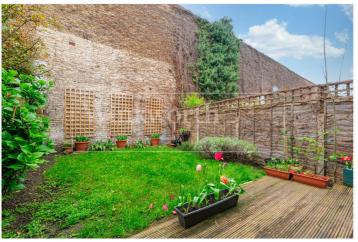

## **DESCRIPTION:**

This stylish two bedroom garden flat is located on a desirable road in Queens Park. Finished to exacting standards the property features a high specification kitchen with fully integrated appliances including a fridge freezer, a dishwasher and microwave. The property has solid engineered oak flooring throughout, sash windows and bi-folding doors leading on to a private garden with a decked area and lawn.