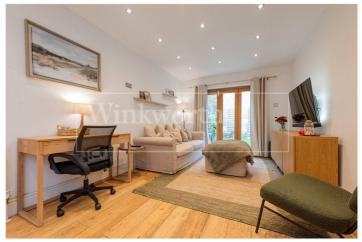

## **DESCRIPTION:**

This stylish two bedroom garden flat is located on a desirable road in Queens Park. Finished to exacting standards the property features a high specification kitchen with fully integrated appliances including a fridge freezer, a dishwasher and microwave. The property has solid engineered oak flooring throughout, sash windows and bi-folding doors leading on to a private garden with a decked area and lawn.