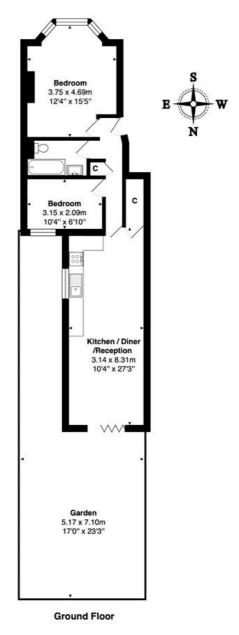

Additional features include over entrance storage, under stair storage, a great location and is offered unfurnished. (There is a small wooden table in the kitchen)

Total Area: 59.6 m<sup>2</sup> ... 641 ft<sup>2</sup> (excluding garden)
All measurements are approximate and for display purposes only

This floorplan is for illustration purposes only and is not to scale. The position and size of doors, windows, appliances and other features are approximate.

Deposit: 5 weeks rent

Holding Deposit: 1 weeks rent