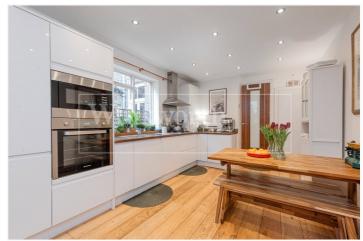

## **DESCRIPTION:**

This stylish two bedroom garden flat is located on a desirable road in Queens Park. Finished to exacting standards the property features a high specification kitchen with fully integrated appliances including a fridge freezer, a dishwasher and microwave. The property has solid engineered oak flooring throughout, sash windows and bi-folding doors leading on to a private garden with a decked area and lawn.