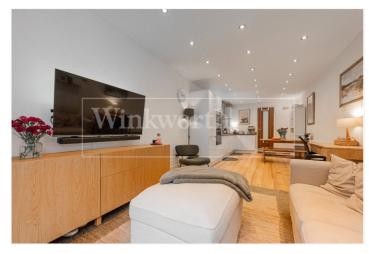

## **DESCRIPTION:**

This stylish two bedroom garden flat is located on a desirable road in Queens Park. Finished to exacting standards the property features a high specification kitchen with fully integrated appliances including a fridge freezer, a dishwasher and microwave. The property has solid engineered oak flooring throughout, sash windows and bi-folding doors leading on to a private garden with a decked area and lawn.