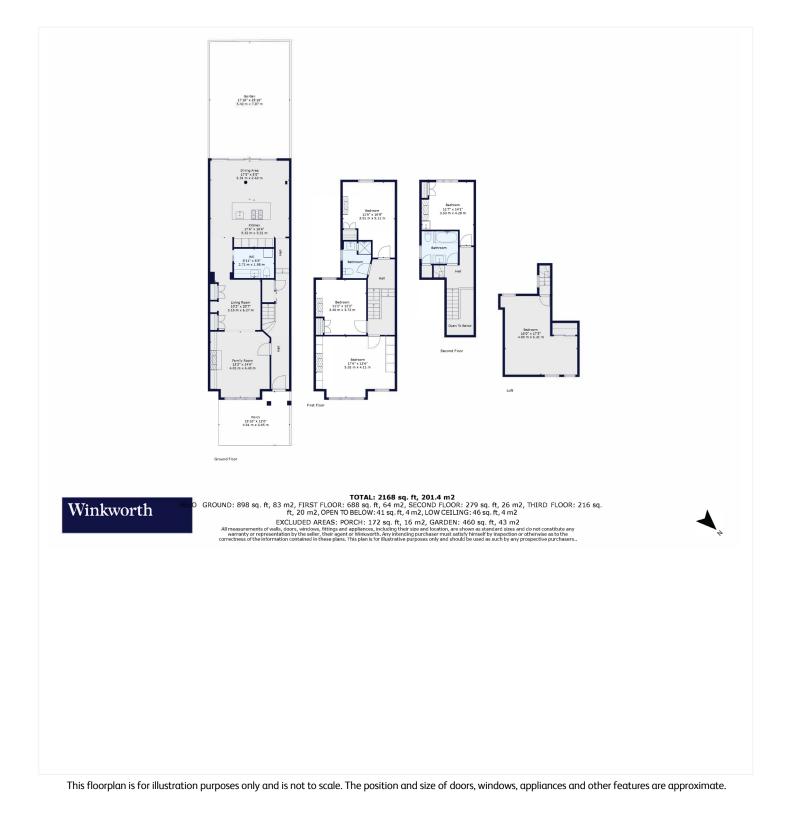

#### **DESCRIPTION:**

The ground floor has been reconfigured to create an impressive open-plan kitchen and dining space, extended into the side return and flooded with natural light via skylights and full-width sliding glass doors. A large central island, sleek cabinetry, and generous prep space make it a practical yet sociable hub for daily living and entertaining. This space opens directly onto a well-maintained, landscaped garden. To the front, the elegant double reception retains original period features, including cornicing, fireplaces, ceiling roses and tall sash windows, offering charm, warmth, and functionality. Across the upper floors are five generously sized bedrooms. The principal bedroom spans the full width of the first floor and provides excellent space for storage. On the top floor, the converted loft now serves as a highly versatile fifth bedroom. With good proportions, natural light, and eaves storage, it can comfortably be used as a guest bedroom, dedicated home office, creative studio or teenager's retreat—tailored to the needs of a growing family. Two stylish family bathrooms—one on each upper level—complete the layout, both finished with clean lines and quality fixtures. The private rear garden is framed by mature planting and includes both patio and lawn areas, perfect for outdoor entertaining or quiet moments in the sun. Holmdene Avenue is one of the area's most popular streets, ideally located for access to Herne Hill station, Brockwell Park, and the independent cafés, shops, and schools of both Herne Hill and Dulwich Village.