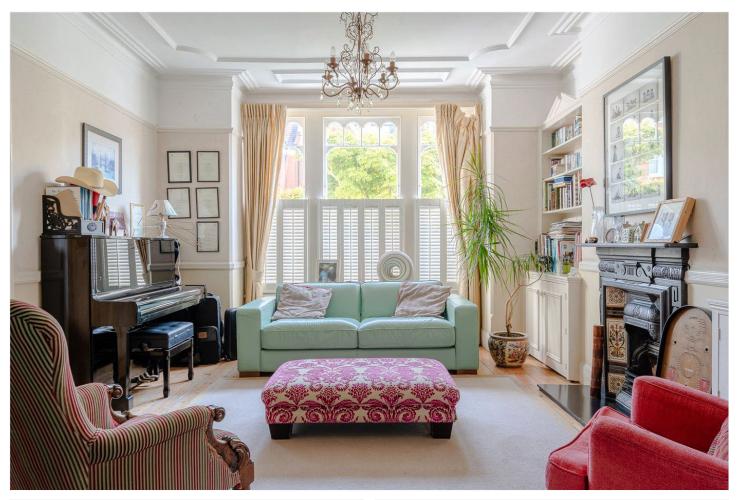

#### **DESCRIPTION:**

The ground floor has been reconfigured to create an impressive open-plan kitchen and dining space, extended into the side return and flooded with natural light via skylights and full-width sliding glass doors. A large central island, sleek cabinetry, and generous prep space make it a practical yet sociable hub for daily living and entertaining. This space opens directly onto a well-maintained, landscaped garden. To the front, the elegant double reception retains original period features, including cornicing, fireplaces, ceiling roses and tall sash windows, offering charm, warmth, and functionality. Across the upper floors are five generously sized bedrooms. The principal bedroom spans the full width of the first floor and provides excellent space for storage. On the top floor, the converted loft now serves as a highly versatile fifth bedroom. With good proportions, natural light, and eaves storage, it can comfortably be used as a guest bedroom, dedicated home office, creative studio or teenager's retreat—tailored to the needs of a growing family. Two stylish family bathrooms—one on each upper level—complete the layout, both finished with clean lines and quality fixtures. The private rear garden is framed by mature planting and includes both patio and lawn areas, perfect for outdoor entertaining or quiet moments in the sun. Holmdene Avenue is one of the area's most popular streets, ideally located for access to Herne Hill station, Brockwell Park, and the independent cafés, shops, and schools of both Herne Hill and Dulwich Village.