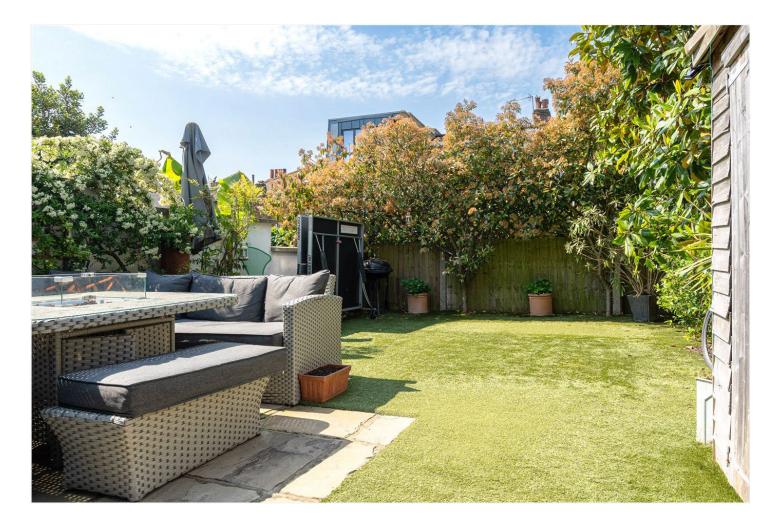

#### **DESCRIPTION:**

The ground floor has been reconfigured to create an impressive open-plan kitchen and dining space, extended into the side return and flooded with natural light via skylights and full-width sliding glass doors. A large central island, sleek cabinetry, and generous prep space make it a practical yet sociable hub for daily living and entertaining. This space opens directly onto a well-maintained, landscaped garden. To the front, the elegant double reception retains original period features, including cornicing, fireplaces, ceiling roses and tall sash windows, offering charm, warmth, and functionality. Across the upper floors are five generously sized bedrooms. The principal bedroom spans the full width of the first floor and provides excellent space for storage. On the top floor, the converted loft now serves as a highly versatile fifth bedroom. With good proportions, natural light, and eaves storage, it can comfortably be used as a guest bedroom, dedicated home office, creative studio or teenager's retreat—tailored to the needs of a growing family. Two stylish family bathrooms—one on each upper level—complete the layout, both finished with clean lines and quality fixtures. The private rear garden is framed by mature planting and includes both patio and lawn areas, perfect for outdoor entertaining or quiet moments in the sun. Holmdene Avenue is one of the area's most popular streets, ideally located for access to Herne Hill station, Brockwell Park, and the independent cafés, shops, and schools of both Herne Hill and Dulwich Village.