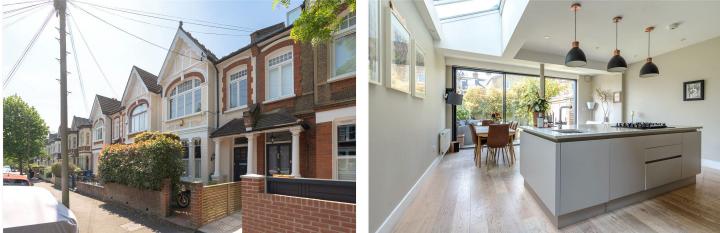

#### **DESCRIPTION:**

The ground floor has been reconfigured to create an impressive open-plan kitchen and dining space, extended into the side return and flooded with natural light via skylights and full-width sliding glass doors. A large central island, sleek cabinetry, and generous prep space make it a practical yet sociable hub for daily living and entertaining. This space opens directly onto a well-maintained, landscaped garden. To the front, the elegant double reception retains original period features, including cornicing, fireplaces, ceiling roses and tall sash windows, offering charm, warmth, and functionality. Across the upper floors are five generously sized bedrooms. The principal bedroom spans the full width of the first floor and provides excellent space for storage. On the top floor, the converted loft now serves as a highly versatile fifth bedroom. With good proportions, natural light, and eaves storage, it can comfortably be used as a guest bedroom, dedicated home office, creative studio or teenager's retreat—tailored to the needs of a growing family. Two stylish family bathrooms—one on each upper level—complete the layout, both finished with clean lines and quality fixtures. The private rear garden is framed by mature planting and includes both patio and lawn areas, perfect for outdoor entertaining or quiet moments in the sun. Holmdene Avenue is one of the area's most popular streets, ideally located for access to Herne Hill station, Brockwell Park, and the independent cafés, shops, and schools of both Herne Hill and Dulwich Village.