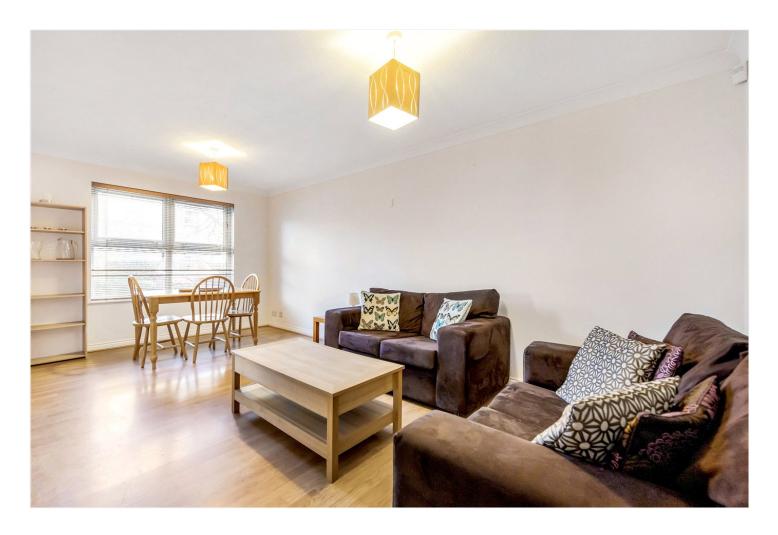

## **DESCRIPTION:**

A well-presented ground floor flat in this modern development located in Chiswick Park. The property is neutrally decorated throughout and the accommodation comprises a spacious reception room with space for dining that leads through to a modern kitchen, double bedroom with built-in storage and a bathroom with shower over the bath. The property further benefits from off-street parking for one car.

## **ACCOMMODATION**

Bedroom
Bathroom
Reception room
Kitchen
Off-street parking
Council Tax band: D

EPC: C Fees Apply

This floorplan is for illustration purposes only and is not to scale. The position and size of doors, windows, appliances and other features are approximate.