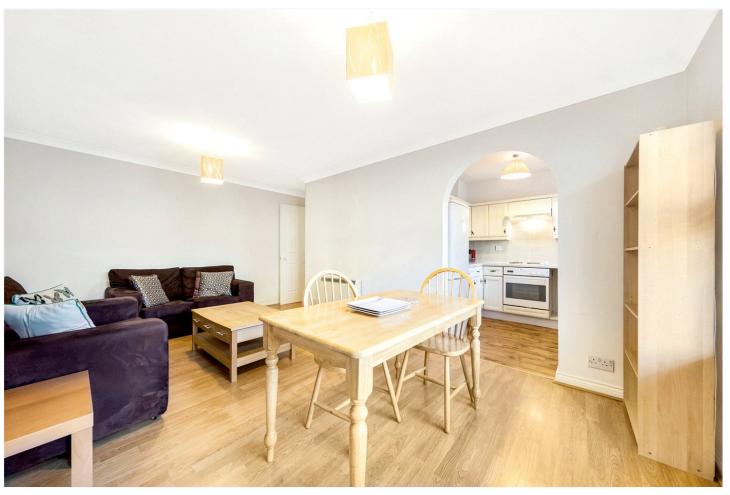

## **DESCRIPTION:**

A well-presented ground floor flat in this modern development located in Chiswick Park. The property is neutrally decorated throughout and the accommodation comprises a spacious reception room with space for dining that leads through to a modern kitchen, double bedroom with built-in storage and a bathroom with shower over the bath. The property further benefits from off-street parking for one car.

## **ACCOMMODATION**

Bedroom
Bathroom
Reception room
Kitchen
Off-street parking
Council Tax band: D

EPC: C Fees Apply

This floorplan is for illustration purposes only and is not to scale. The position and size of doors, windows, appliances and other features are approximate.