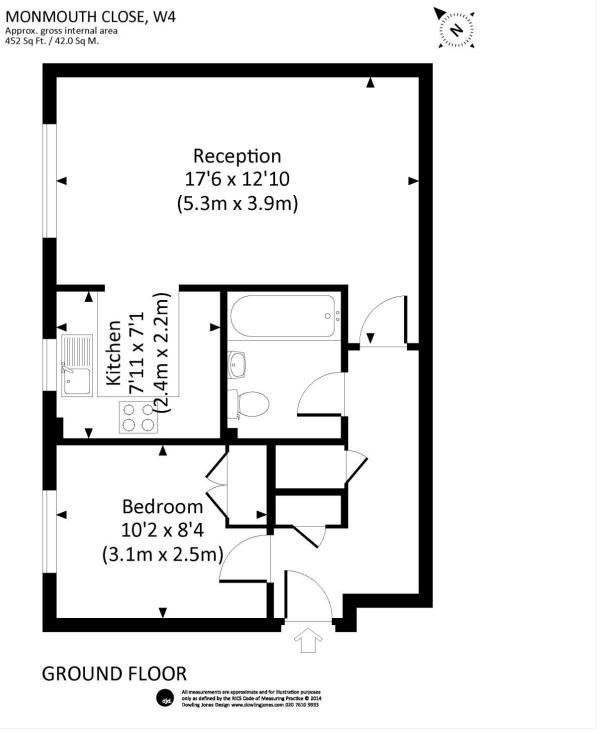

## **ACCOMMODATION**

Bedroom
Bathroom
Reception room
Kitchen
Off-street parking
Council Tax band: D

EPC: C Fees Apply

This floorplan is for illustration purposes only and is not to scale. The position and size of doors, windows, appliances and other features are approximate.