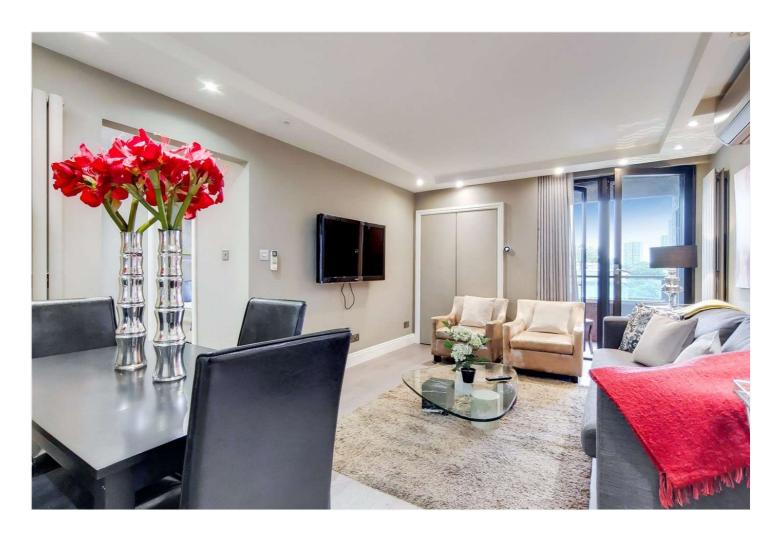

## CRESTA HOUSE, LONDON, NW3 **£795 PER WEEK FURNISHED**, **UNFURNISHED**

A beautifully presented third floor apartment in this portered block set in the heart of Swiss Cottage. The apartment benefits from a balcony and partial air conditioning. Residents will benefit from satellite ports (ready for Sky, Sky Plus), video entry-phone and spectacular views.

Master Bedroom with En Suite Bathroom | Further Bedroom | Shower Room | Reception | Kitchen | Partial Air Conditioning | Balcony | Pet Friendly | 24 Hour Porterage | Passenger Lifts | Video Entrance Phone