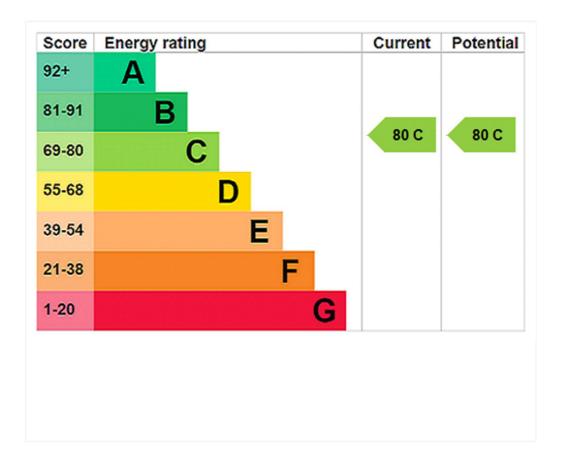

Council Tax Band: E

Where no figures are shown, we have been unable to ascertain the information. All figures that are shown were correct at the time of printing.

Where no figures are shown, we have been unable to ascertain the information. All figures that are shown were correct at the time of printing.