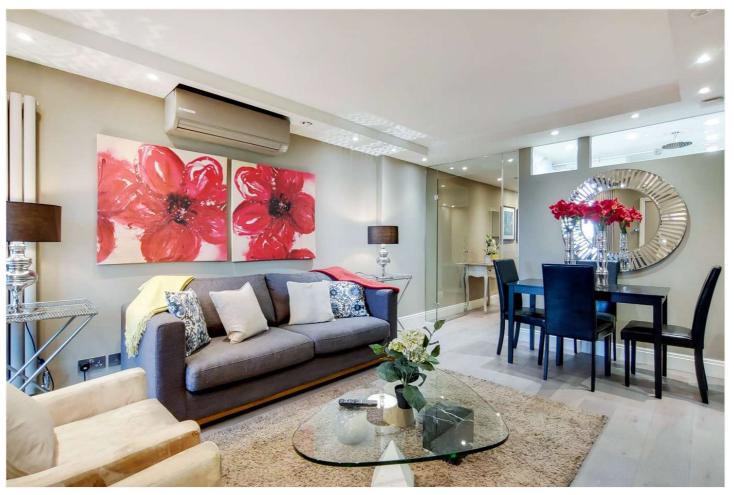

## CRESTA HOUSE, LONDON, NW3 **£795 PER WEEK FURNISHED**, **UNFURNISHED**

A beautifully presented third floor apartment in this portered block set in the heart of Swiss Cottage. The apartment benefits from a balcony and partial air conditioning. Residents will benefit from satellite ports (ready for Sky, Sky Plus), video entry-phone and spectacular views.

Master Bedroom with En Suite Bathroom | Further Bedroom | Shower Room | Reception | Kitchen | Partial Air Conditioning | Balcony | Pet Friendly | 24 Hour Porterage | Passenger Lifts | Video Entrance Phone