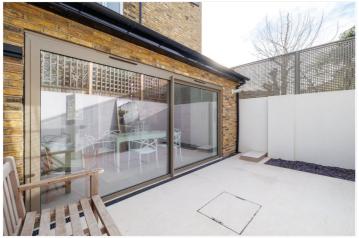

for every step...

This wonderful property has been immaculately renovated by the owner. It offers superb living space on the ground floor; there is a stunning open plan reception room which leads through to an excellent fully equipped kitchen/dining room which is flooded with natural light. Bi-folding doors from the kitchen lead out to a sunny, private garden. There is also a shower-room on this floor.

The cottage is located with views over the beautifully maintained square and has a sizeable front garden in addition to the back garden/patio.

Imperial Square is a little-known oasis of greenery forming a quiet cul-de-sac tucked just off the Kings Road and perfectly positioned between Parsons Green and Chelsea. Initially built for the gas workers in 1880, the design and village feel are unique in the area. The house is a short walk from both Fulham Broadway tube (District line) and Imperial Wharf (Overground train). There are extensive array of shops and amenities nearby on the Kings Road, Parsons Green, Fulham Broadway and Imperial Wharf.