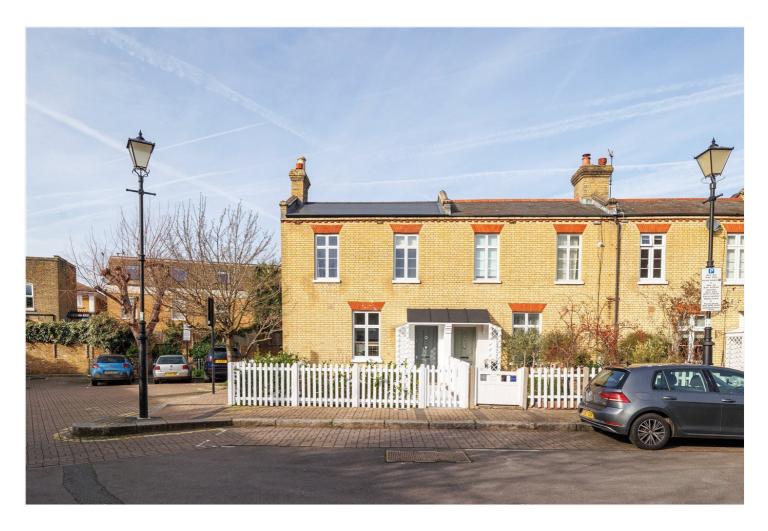

# IMPERIAL SQUARE, SW6 **£4,800 PER MONTH**

A newly renovated three bedroom end-of-terrace cottage ideally located in a quiet cul-de-sac just off the Kings Road in Fulham.

The cottage is located with views over the beautifully maintained square and has a sizeable front garden in addition to the back garden/patio.

Imperial Square is a little-known oasis of greenery forming a quiet cul-de-sac tucked just off the Kings Road and perfectly positioned between Parsons Green and Chelsea. Initially built for the gas workers in 1880, the design and village feel are unique in the area. The house is a short walk from both Fulham Broadway tube (District line) and Imperial Wharf (Overground train). There are extensive array of shops and amenities nearby on the Kings Road, Parsons Green, Fulham Broadway and Imperial Wharf.