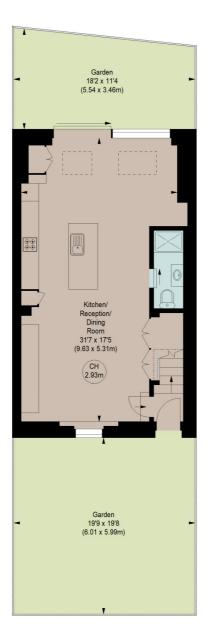

## IMPERIAL SQUARE, SW6 Approximate gross internal area

pproximate gross internal area 1035 sq ft / 96.15 sq m

Key : CH - Ceiling Height

FIRST FLOOR

(44.07 m²)

## **GROUND FLOOR**

(52.12 m²)

The floor plan is not to scale and measurements and areas shown are approximate and therefore should be used for illustrative purposes only. The plan has been prepared in accordance with the RICS code of Measuring Practice and whilst we have confidence in the information produced, it must not be relied on.

If there is any aspect of particular importance, you should carry out or commission your own inspection of the property.

This floorplan is for illustration purposes only and is not to scale. The position and size of doors, windows, appliances and other features are approximate.