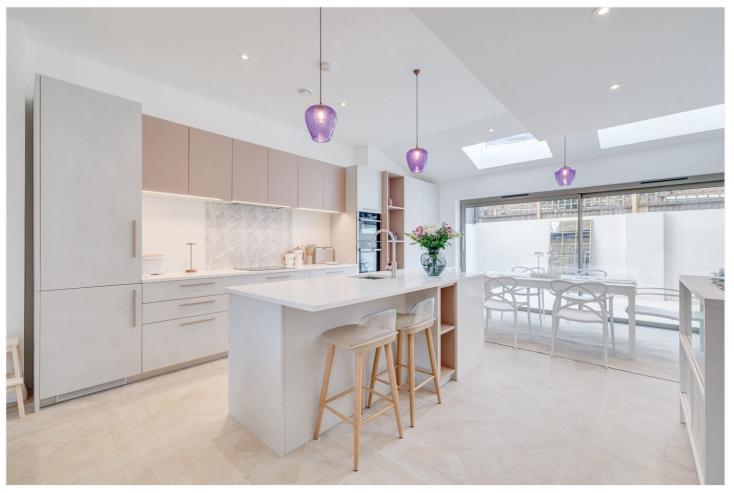

for every step...

This wonderful property has been immaculately renovated by the owner. It offers superb living space on the ground floor; there is a stunning open plan reception room which leads through to an excellent fully equipped kitchen/dining room which is flooded with natural light. Bi-folding doors from the kitchen lead out to a sunny, private garden. There is also a shower-room on this floor.

On the first floor, there are two double bedrooms and a smaller third bedroom with built-in storage. The bedrooms are served by a stylish family bathroom, with a standalone bath and separate walk-in shower.