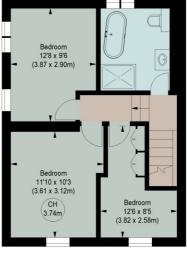

On the first floor, there are two double bedrooms and a smaller third bedroom with built-in storage. The bedrooms are served by a stylish family bathroom, with a standalone bath and separate walk-in shower.

## IMPERIAL SQUARE, SW6 Approximate gross internal area

pproximate gross internal area 1035 sq ft / 96.15 sq m

Key : CH - Ceiling Height

FIRST FLOOR

(44.07 m²)

## **GROUND FLOOR**

(52.12 m²)

The floor plan is not to scale and measurements and areas shown are approximate and therefore should be used for illustrative purposes only. The plan has been prepared in accordance with the RICS code of Measuring Practice and whilst we have confidence in the information produced, it must not be relied on.

If there is any aspect of particular importance, you should carry out or commission your own inspection of the property.

This floorplan is for illustration purposes only and is not to scale. The position and size of doors, windows, appliances and other features are approximate.