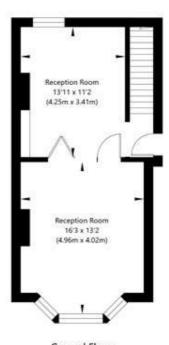

## Gladys Road, London NW6 2PU

Ground Floor GROSS INTERNAL FLOOR AREA APPROX. 37.65 SQ M / 405 SQ FT

Lower Ground Floor GROSS INTERNAL FLOOR AREA APPROX. 67.08 SQ M / 722 SQ FT

APPROXIMATE GROSS INTERNAL FLOOR AREA 104.73 SQ M / 1127 SQ FT
THIS FLOOR PLAN IS FOR ILLUSTRATIVE PURPOSES ONLY AND
SHOULD BE USED FOR THIS PURPOSE BY PROSPECTIVE APPLICANTS AS ITS NOT TO SCALE.