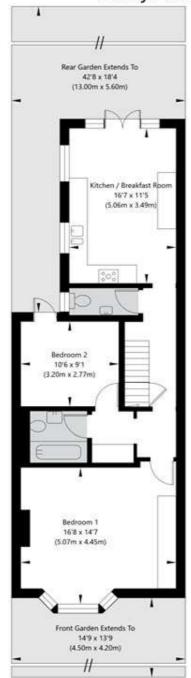

## Gladys Road, London NW6 2PU

Ground Floor GROSS INTERNAL FLOOR AREA APPROX. 37.65 SQ M / 405 SQ FT

Lower Ground Floor GROSS INTERNAL FLOOR AREA APPROX. 67.08 SQ M / 722 SQ FT

APPROXIMATE GROSS INTERNAL FLOOR AREA 104.73 SQ M / 1127 SQ FT
THIS FLOOR PLAN IS FOR ILLUSTRATIVE PURPOSES ONLY AND
SHOULD BE USED FOR THIS PURPOSE BY PROSPECTIVE APPLICANTS AS ITS NOT TO SCALE.