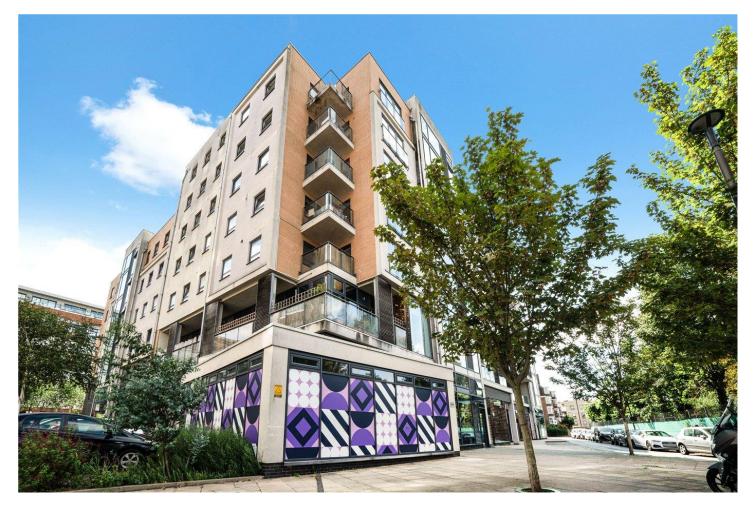

## EDISON COURT, WARPLE WAY, LONDON, W3 **£465,000 leasehold**

Lease: 125 years from 01/07/2016 Ground Rent: £200 per annum Service Charge: approx. £2,400 per annum (information supplied by vendor)

EPC: Band C Council Tax: Band D

## **DESCRIPTION:**

Modern two bedroom apartment set within a secure and well-maintained contemporary development with 24-hour concierge. The property comprises two double bedrooms, family bathroom, spacious reception room and fully-equipped kitchen. It further benefits from a private balcony and ample storage. Offered to the market with no onward chain and in very good decorative order throughout.