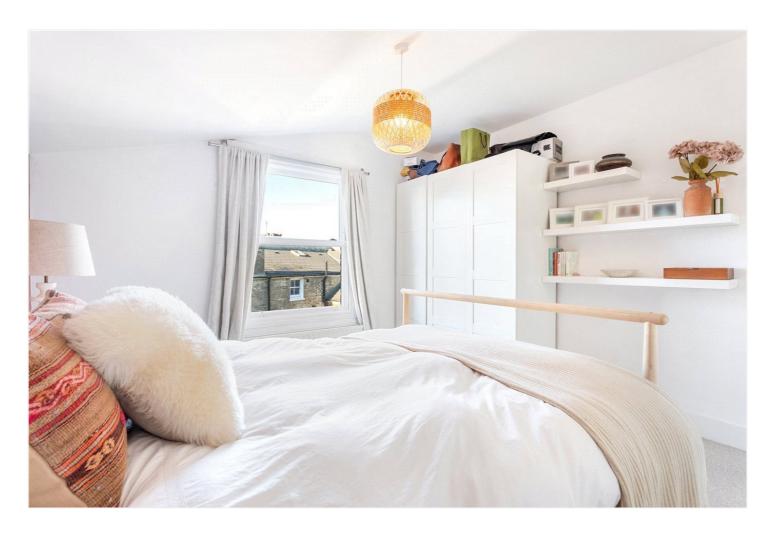

## **DESCRIPTION:**

This top-floor Victorian conversion flat stands out for its tasteful presentation and spacious living areas, offering a bright and airy atmosphere.

The open-plan reception/kitchen, with its wood flooring, eaves storage, two Velux windows, and a window to the side, allows ample natural light. The kitchen area features 'shaker' style fitted wall and base units, equipped with standard appliances. The double bedroom provides a generous size and a scenic view over Streatham. The shower room boasts modern fixtures, including a walk-in shower, heated towel rail, wash hand basin, fitted shelving, and a WC.