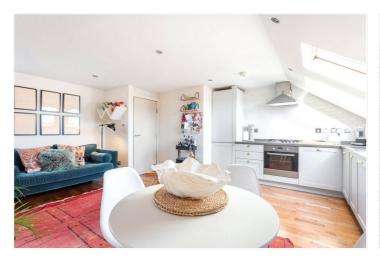

## **DESCRIPTION:**

This top-floor Victorian conversion flat stands out for its tasteful presentation and spacious living areas, offering a bright and airy atmosphere.

The open-plan reception/kitchen, with its wood flooring, eaves storage, two Velux windows, and a window to the side, allows ample natural light. The kitchen area features 'shaker' style fitted wall and base units, equipped with standard appliances. The double bedroom provides a generous size and a scenic view over Streatham. The shower room boasts modern fixtures, including a walk-in shower, heated towel rail, wash hand basin, fitted shelving, and a WC.