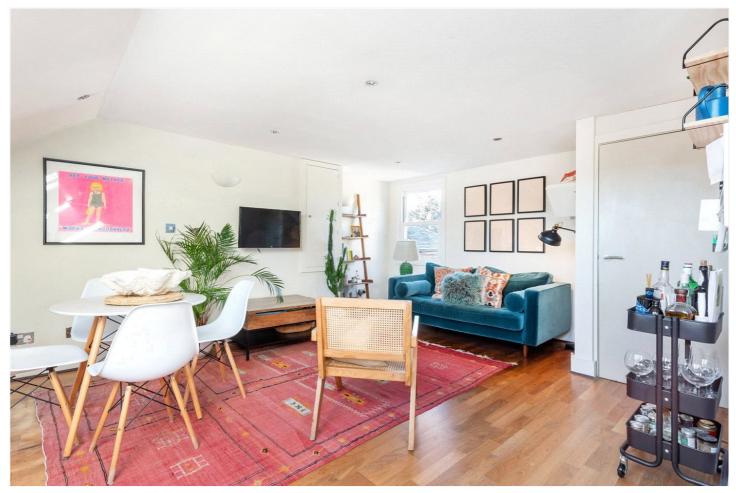

## **DESCRIPTION:**

This top-floor Victorian conversion flat stands out for its tasteful presentation and spacious living areas, offering a bright and airy atmosphere.

The open-plan reception/kitchen, with its wood flooring, eaves storage, two Velux windows, and a window to the side, allows ample natural light. The kitchen area features 'shaker' style fitted wall and base units, equipped with standard appliances. The double bedroom provides a generous size and a scenic view over Streatham. The shower room boasts modern fixtures, including a walk-in shower, heated towel rail, wash hand basin, fitted shelving, and a WC.