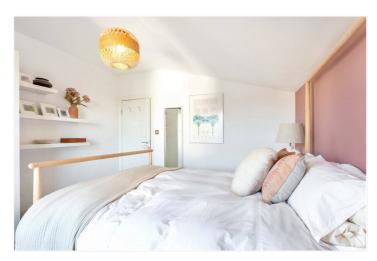

## **DESCRIPTION:**

This top-floor Victorian conversion flat stands out for its tasteful presentation and spacious living areas, offering a bright and airy atmosphere.

The open-plan reception/kitchen, with its wood flooring, eaves storage, two Velux windows, and a window to the side, allows ample natural light. The kitchen area features 'shaker' style fitted wall and base units, equipped with standard appliances. The double bedroom provides a generous size and a scenic view over Streatham. The shower room boasts modern fixtures, including a walk-in shower, heated towel rail, wash hand basin, fitted shelving, and a WC.