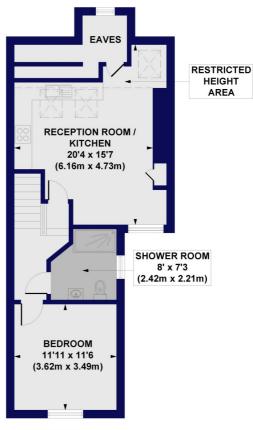

## Moorcroft Road, SW16

Approx. Gross Internal Floor Area 648 sq. ft / 60.24 sq. m (Including Restricted Height Area & Eaves) Approx. Gross Internal Floor Area 550 sq. ft / 51.08 sq. m (Excluding Restricted Height Area & Eaves)

FIRST FLOOR GROSS INTERNAL FLOOR AREA 49 SQ FT

SECOND FLOOR GROSS INTERNAL FLOOR AREA 599 SQ FT

All measurements of walls, doors, windows, fittings and appliances, including their size and location, are shown as standard sizes and do not constitute any warranty or representation by the seller, their agent or CP Creative. Any intending purchaser must satisfy himself by inspection or otherwise as to the correctness of the information contained in these plans. This plan is for illustrative purposes only and should be used as such by any prospective purchasers.

Winkworth

This floorplan is for illustration purposes only and is not to scale. The position and size of doors, windows, appliances and other features are approximate.

Streatham | 020 8769 6699 | streatham@winkworth.co.uk