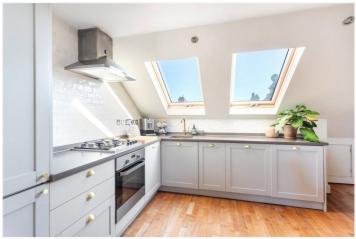

## **DESCRIPTION:**

This top-floor Victorian conversion flat stands out for its tasteful presentation and spacious living areas, offering a bright and airy atmosphere.

The open-plan reception/kitchen, with its wood flooring, eaves storage, two Velux windows, and a window to the side, allows ample natural light. The kitchen area features 'shaker' style fitted wall and base units, equipped with standard appliances. The double bedroom provides a generous size and a scenic view over Streatham. The shower room boasts modern fixtures, including a walk-in shower, heated towel rail, wash hand basin, fitted shelving, and a WC.