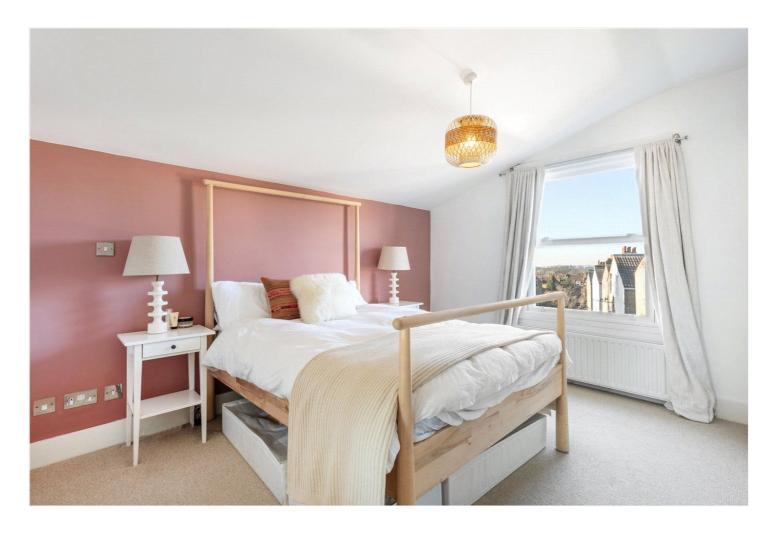

## **DESCRIPTION:**

This top-floor Victorian conversion flat stands out for its tasteful presentation and spacious living areas, offering a bright and airy atmosphere.

The open-plan reception/kitchen, with its wood flooring, eaves storage, two Velux windows, and a window to the side, allows ample natural light. The kitchen area features 'shaker' style fitted wall and base units, equipped with standard appliances. The double bedroom provides a generous size and a scenic view over Streatham. The shower room boasts modern fixtures, including a walk-in shower, heated towel rail, wash hand basin, fitted shelving, and a WC.