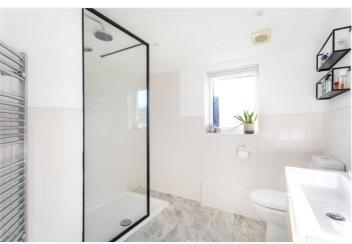

## **DESCRIPTION:**

This top-floor Victorian conversion flat stands out for its tasteful presentation and spacious living areas, offering a bright and airy atmosphere.

The open-plan reception/kitchen, with its wood flooring, eaves storage, two Velux windows, and a window to the side, allows ample natural light. The kitchen area features 'shaker' style fitted wall and base units, equipped with standard appliances. The double bedroom provides a generous size and a scenic view over Streatham. The shower room boasts modern fixtures, including a walk-in shower, heated towel rail, wash hand basin, fitted shelving, and a WC.