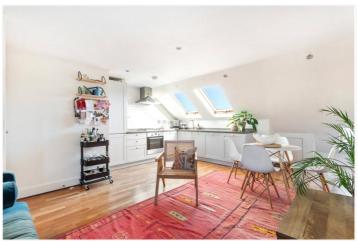

## **DESCRIPTION:**

This top-floor Victorian conversion flat stands out for its tasteful presentation and spacious living areas, offering a bright and airy atmosphere.

The open-plan reception/kitchen, with its wood flooring, eaves storage, two Velux windows, and a window to the side, allows ample natural light. The kitchen area features 'shaker' style fitted wall and base units, equipped with standard appliances. The double bedroom provides a generous size and a scenic view over Streatham. The shower room boasts modern fixtures, including a walk-in shower, heated towel rail, wash hand basin, fitted shelving, and a WC.