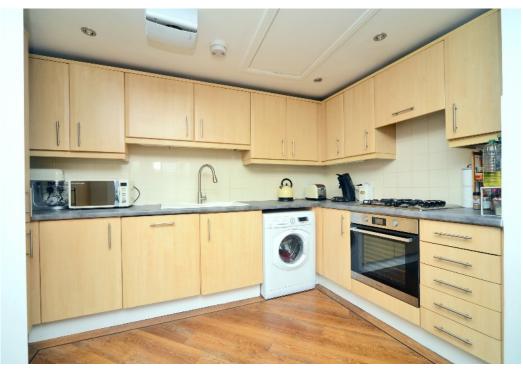

The accommodation comprises entrance hall with storage cupboards, living/dining room opening to a fitted kitchen area which has a range of integrated appliances, two double bedrooms and a modern bathroom. The apartment also benefits from a generous loft space equivalent to the size of the flat, and has electric heating and double glazing throughout.

#### AT A GLANCE...

- Entrance Hall
- Living/Dining Room 14'6" x 19'11" max (4.42m x 6.07m)
- Kitchen Area 14'6" x 6'8" (4.42m x 2.03m)
- Bedroom 1 10'8" x 12'1" (3.25m x 3.68m)
- Bedroom 2 7'3" x 12'1" (2.21m x 3.68m)
- Bathroom 6'8" x 6'8" (2.03m x 2.03m)
- Generous Loft Space
- Gated & Allocated Parking to the rear
- Convenient Location