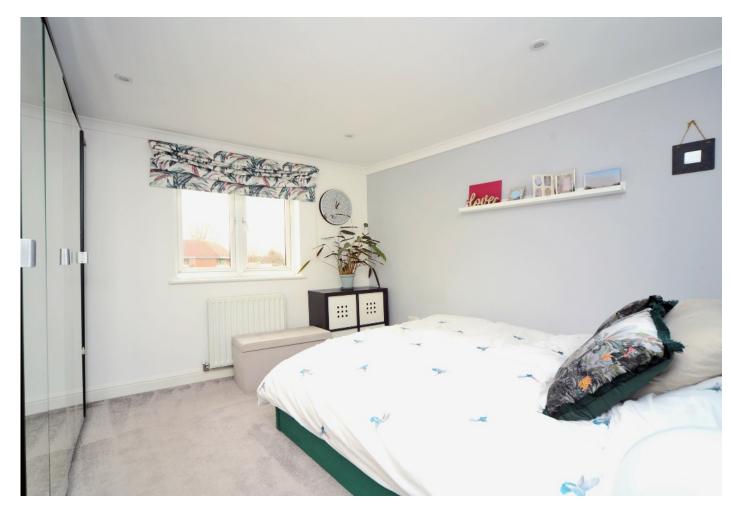

The accommodation comprises entrance hall with storage cupboards, living/dining room opening to a fitted kitchen area which has a range of integrated appliances, two double bedrooms and a modern bathroom. The apartment also benefits from a generous loft space equivalent to the size of the flat, and has electric heating and double glazing throughout.