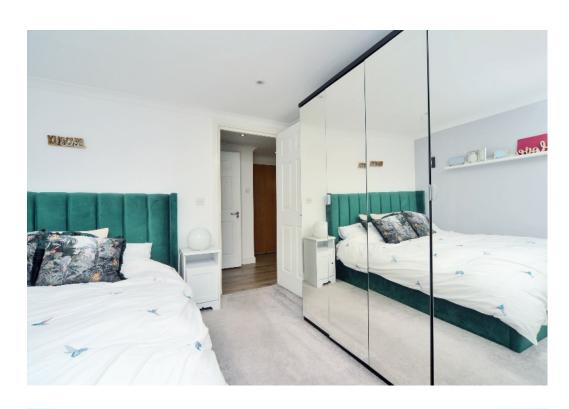

The accommodation comprises entrance hall with storage cupboards, living/dining room opening to a fitted kitchen area which has a range of integrated appliances, two double bedrooms and a modern bathroom. The apartment also benefits from a generous loft space equivalent to the size of the flat, and has electric heating and double glazing throughout.

#### AT A GLANCE...

- Entrance Hall
- Living/Dining Room 14'6" x 19'11" max (4.42m x 6.07m)
- Kitchen Area 14'6" x 6'8" (4.42m x 2.03m)
- Bedroom 1 10'8" x 12'1" (3.25m x 3.68m)
- Bedroom 2 7'3" x 12'1" (2.21m x 3.68m)
- Bathroom 6'8" x 6'8" (2.03m x 2.03m)
- Generous Loft Space
- Gated & Allocated Parking to the rear
- Convenient Location