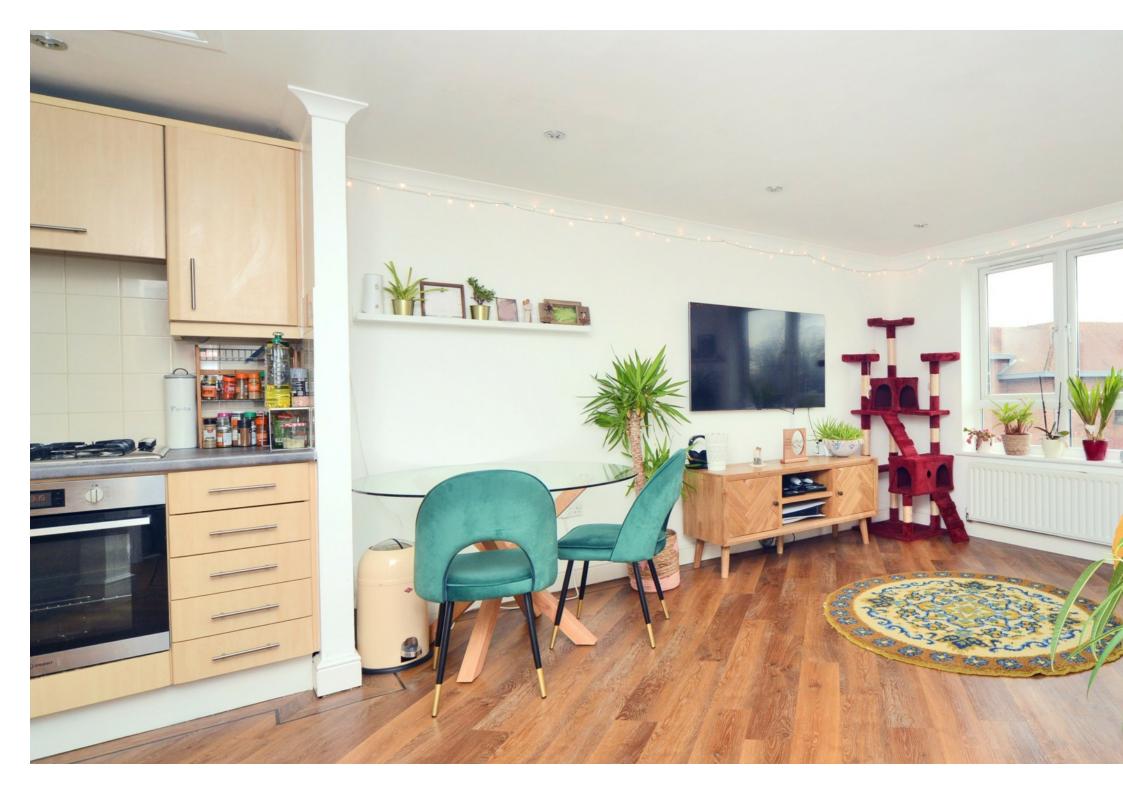

The accommodation comprises entrance hall with storage cupboards, living/dining room opening to a fitted kitchen area which has a range of integrated appliances, two double bedrooms and a modern bathroom. The apartment also benefits from a generous loft space equivalent to the size of the flat, and has electric heating and double glazing throughout.