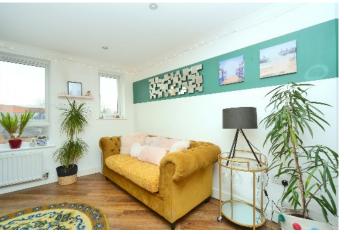

The accommodation comprises entrance hall with storage cupboards, living/dining room opening to a fitted kitchen area which has a range of integrated appliances, two double bedrooms and a modern bathroom. The apartment also benefits from a generous loft space equivalent to the size of the flat, and has electric heating and double glazing throughout.