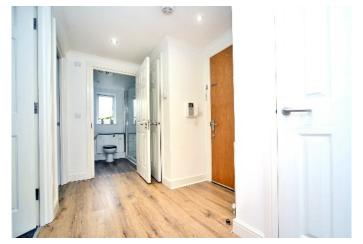

The accommodation comprises entrance hall with storage cupboards, living/dining room opening to a fitted kitchen area which has a range of integrated appliances, two double bedrooms and a modern bathroom. The apartment also benefits from a generous loft space equivalent to the size of the flat, and has electric heating and double glazing throughout.