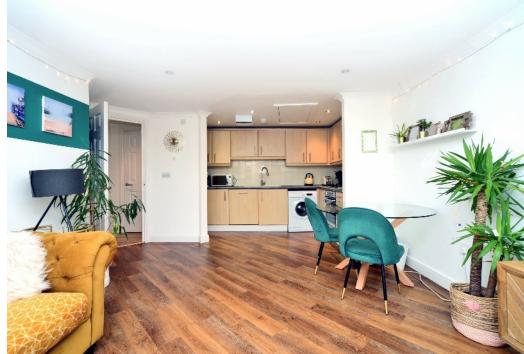

The accommodation comprises entrance hall with storage cupboards, living/dining room opening to a fitted kitchen area which has a range of integrated appliances, two double bedrooms and a modern bathroom. The apartment also benefits from a generous loft space equivalent to the size of the flat, and has electric heating and double glazing throughout.

#### AT A GLANCE...

- Entrance Hall
- Living/Dining Room 14'6" x 19'11" max (4.42m x 6.07m)
- Kitchen Area 14'6" x 6'8" (4.42m x 2.03m)
- Bedroom 1 10'8" x 12'1" (3.25m x 3.68m)
- Bedroom 2 7'3" x 12'1" (2.21m x 3.68m)
- Bathroom 6'8" x 6'8" (2.03m x 2.03m)
- Generous Loft Space
- Gated & Allocated Parking to the rear
- Convenient Location