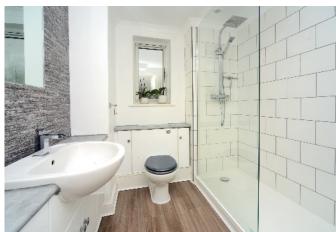

The accommodation comprises entrance hall with storage cupboards, living/dining room opening to a fitted kitchen area which has a range of integrated appliances, two double bedrooms and a modern bathroom. The apartment also benefits from a generous loft space equivalent to the size of the flat, and has electric heating and double glazing throughout.

#### AT A GLANCE...

- Entrance Hall
- Living/Dining Room 14'6" x 19'11" max (4.42m x 6.07m)
- Kitchen Area 14'6" x 6'8" (4.42m x 2.03m)
- Bedroom 1 10'8" x 12'1" (3.25m x 3.68m)
- Bedroom 2 7'3" x 12'1" (2.21m x 3.68m)
- Bathroom 6'8" x 6'8" (2.03m x 2.03m)
- Generous Loft Space
- Gated & Allocated Parking to the rear
- Convenient Location