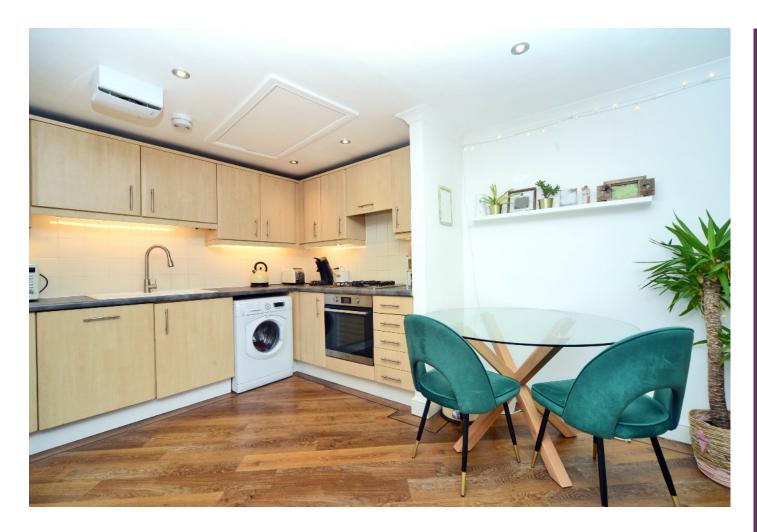

The accommodation comprises entrance hall with storage cupboards, living/dining room opening to a fitted kitchen area which has a range of integrated appliances, two double bedrooms and a modern bathroom. The apartment also benefits from a generous loft space equivalent to the size of the flat, and has electric heating and double glazing throughout.