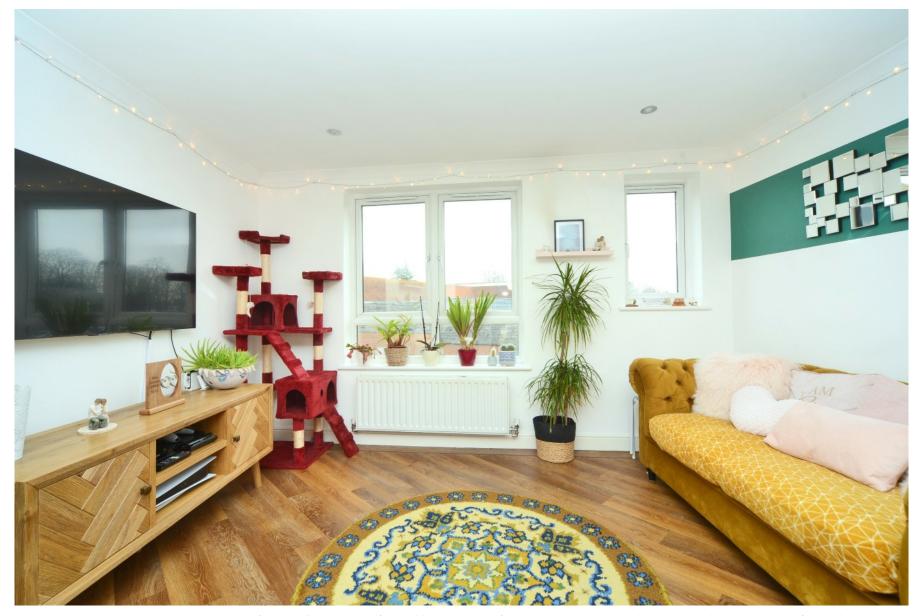

The accommodation comprises entrance hall with storage cupboards, living/dining room opening to a fitted kitchen area which has a range of integrated appliances, two double bedrooms and a modern bathroom. The apartment also benefits from a generous loft space equivalent to the size of the flat, and has electric heating and double glazing throughout.

#### AT A GLANCE...

- Entrance Hall
- Living/Dining Room 14'6" x 19'11" max (4.42m x 6.07m)
- Kitchen Area 14'6" x 6'8" (4.42m x 2.03m)
- Bedroom 1 10'8" x 12'1" (3.25m x 3.68m)
- Bedroom 2 7'3" x 12'1" (2.21m x 3.68m)
- Bathroom 6'8" x 6'8" (2.03m x 2.03m)
- Generous Loft Space
- Gated & Allocated Parking to the rear
- Convenient Location