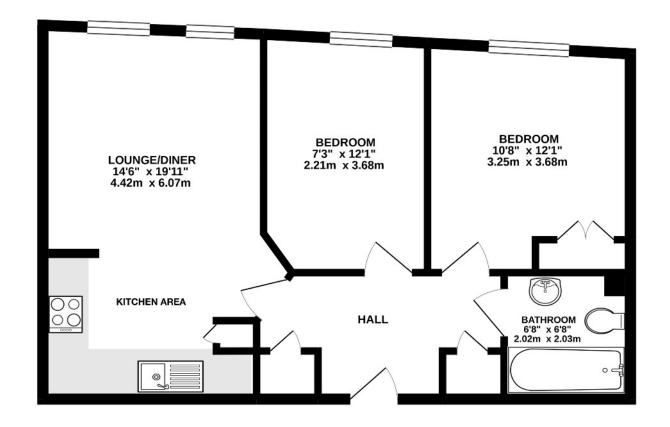

#### AT A GLANCE...

- Entrance Hall
- Living/Dining Room 14'6" x 19'11" max (4.42m x 6.07m)
- Kitchen Area 14'6" x 6'8" (4.42m x 2.03m)
- Bedroom 1 10'8" x 12'1" (3.25m x 3.68m)
- Bedroom 2 7'3" x 12'1" (2.21m x 3.68m)
- Bathroom 6'8" x 6'8" (2.03m x 2.03m)
- Generous Loft Space
- Gated & Allocated Parking to the rear
- Convenient Location

## High Street, Banstead

INTERNAL FLOOR AREA (APPROX.) 582 sq ft/ 54.1sq m

Whilst every attempt has been made to ensure the accuracy of this floor plan, measurement of doors, windows, rooms and any other items are approximate and no responsibility is taken for any error, omission or mis-statement. Made with Metropix © 2024.