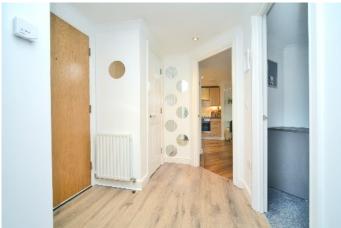

The accommodation comprises entrance hall with storage cupboards, living/dining room opening to a fitted kitchen area which has a range of integrated appliances, two double bedrooms and a modern bathroom. The apartment also benefits from a generous loft space equivalent to the size of the flat, and has electric heating and double glazing throughout.