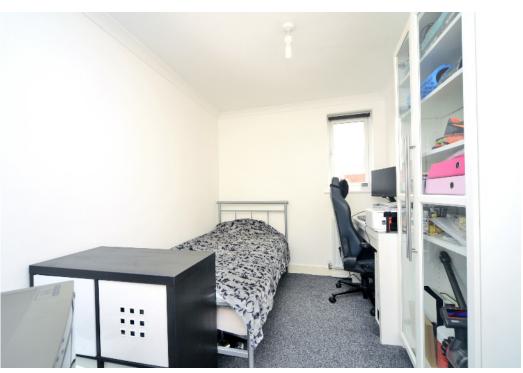

The accommodation comprises entrance hall with storage cupboards, living/dining room opening to a fitted kitchen area which has a range of integrated appliances, two double bedrooms and a modern bathroom. The apartment also benefits from a generous loft space equivalent to the size of the flat, and has electric heating and double glazing throughout.

#### AT A GLANCE...

- Entrance Hall
- Living/Dining Room 14'6" x 19'11" max (4.42m x 6.07m)
- Kitchen Area 14'6" x 6'8" (4.42m x 2.03m)
- Bedroom 1 10'8" x 12'1" (3.25m x 3.68m)
- Bedroom 2 7'3" x 12'1" (2.21m x 3.68m)
- Bathroom 6'8" x 6'8" (2.03m x 2.03m)
- Generous Loft Space
- Gated & Allocated Parking to the rear
- Convenient Location