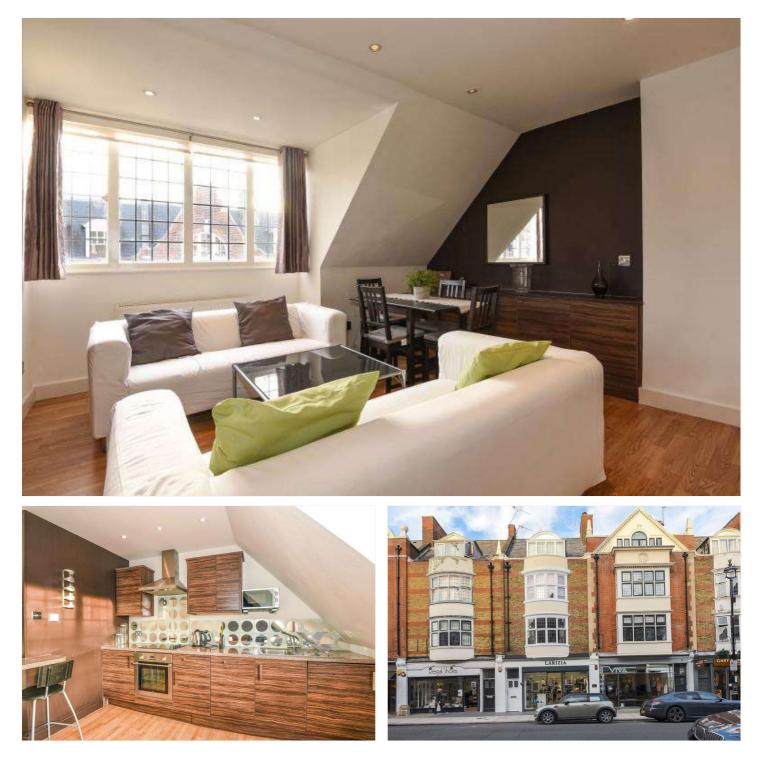

## ST JOHN'S WOOD HIGH STREET, ST JOHN'S WOOD, LONDON, NW8 **£495 PER WEEK** FURNISHED

A contemporary one bedroom apartment benefiting from wood floors throughout and situated on the top floor of this period building set on St John's Wood High Street. This property is within 0.3 miles of the Underground Station (Jubilee line) and the open spaces of Regents Park.

Bedroom | Bathroom | Reception Room | Open Plan Kitchen | Wooden Floors Throughout