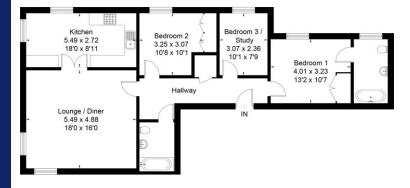

# 11 DONNINGTON ELMS

**NEWBURY RG14 2JF** 

A superbly presented apartment close to Vodafone and Waitrose.

The apartment is on the top floor and has lovely views over the Cricket Field.

There is a spacious dual aspect sitting/dining room, a well fitted kitchen/breakfast room with fitted appliances, study/ bedroom three, master bedroom with ensuite shower room, further double bedroom and a family bathroom.

### **AT A GLANCE**

1015 Square feet/ 94 Square metres

Three Bedrooms

Two bath/shower rooms

Sitting/ dining room

Study/ bedroom three

Kitchen/ breakfast room

Security entry system