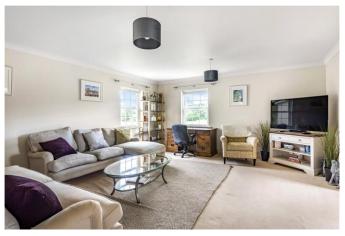

# 11 DONNINGTON ELMS

**NEWBURY RG14 2JF** 

A superbly presented apartment close to Vodafone and Waitrose.

The apartment is on the top floor and has lovely views over the Cricket Field.

There is a spacious dual aspect sitting/dining room, a well fitted kitchen/breakfast room with fitted appliances, study/ bedroom three, master bedroom with ensuite shower room, further double bedroom and a family bathroom.

### **AT A GLANCE**

1015 Square feet/ 94 Square metres

Three Bedrooms

Two bath/shower rooms

Sitting/ dining room

Study/ bedroom three

Kitchen/ breakfast room

Security entry system