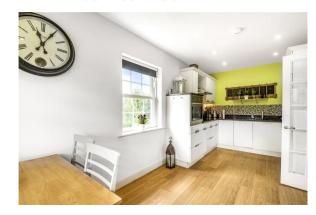

# 11 DONNINGTON ELMS

**NEWBURY RG14 2JF** 

A superbly presented apartment close to Vodafone and Waitrose.

The apartment is on the top floor and has lovely views over the Cricket Field.

There is a spacious dual aspect sitting/dining room, a well fitted kitchen/breakfast room with fitted appliances, study/ bedroom three, master bedroom with ensuite shower room, further double bedroom and a family bathroom.

### **AT A GLANCE**

1015 Square feet/ 94 Square metres

Three Bedrooms

Two bath/shower rooms

Sitting/ dining room

Study/ bedroom three

Kitchen/ breakfast room

Security entry system