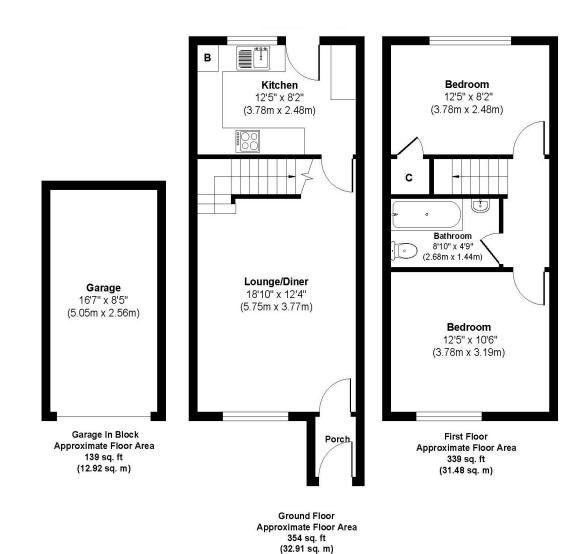

01202 434365 ferndown@winkworth.co.uk

Approx. Gross Internal Floor Area 832 sq. ft / 77.32 sq. m Illustration for identification purposes only, measurements approximate and not to scale, unauthorized reproduction is prohibited