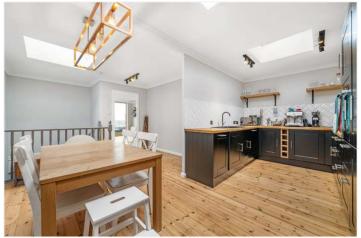

## **DESCRIPTION:**

One of the best split-level penthouses available to the market in SE22. Situated in a very popular new build development and boasting some of the best skyline views in London is this stunning, two double bedroom, split level flat with a private balcony and garage. Offered to the market chain-free and in fantastic condition, this property is a certain must-see. Two double bedrooms and a family bathroom furnish the entry floor, both bedrooms overlooking the London Skyline, a winding staircase takes you up to the living area, boasting an impressive fully fitted kitchen, complete with built-in appliances and stunning wood flooring. The reception is the breath taker, boasting high ceilings, wood flooring, and a spacious private balcony. The property further boasts communal gardens and a private garage. Peckham Rye Park, Dulwich Park, and the Horniman Museum and Gardens are a short walk away, as are the vibrant bars, restaurants, and pubs on Lordship Lane. Transport links to Central London are provided via East Dulwich for direct links to London Bridge, Honor Oak Park, or Forest Hill station for the East London Line.