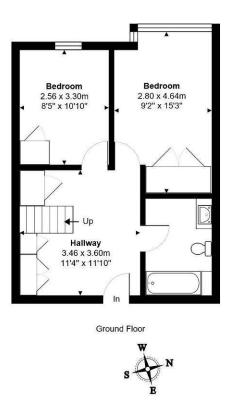

## **DESCRIPTION:**

One of the best split-level penthouses available to the market in SE22. Situated in a very popular new build development and boasting some of the best skyline views in London is this stunning, two double bedroom, split level flat with a private balcony and garage. Offered to the market chain-free and in fantastic condition, this property is a certain must-see. Two double bedrooms and a family bathroom furnish the entry floor, both bedrooms overlooking the London Skyline, a winding staircase takes you up to the living area, boasting an impressive fully fitted kitchen, complete with built-in appliances and stunning wood flooring. The reception is the breath taker, boasting high ceilings, wood flooring, and a spacious private balcony. The property further boasts communal gardens and a private garage. Peckham Rye Park, Dulwich Park, and the Horniman Museum and Gardens are a short walk away, as are the vibrant bars, restaurants, and pubs on Lordship Lane. Transport links to Central London are provided via East Dulwich for direct links to London Bridge, Honor Oak Park, or Forest Hill station for the East London Line.

## AT A GLANCE

- Two Double Bedrooms
- Split Level Penthouse Flat
- Bright & Spacious Reception
- Modern Kitchen
- Bathroom & Shower Room
- Communal Garden
- Private Garage
- Leasehold

## Cityview Court, Overhill Road, East Dulwich, SE22

Total Area: 96.6 m<sup>2</sup> ... 1040 ft<sup>2</sup>

Communal Garden

First Floor

This plan is for layout guidance only. Drawn in accordance with RICS guidelines. Not drawn to scale unless stated.

This floorplan is for illustration purposes only and is not to scale. The position and size of doors, windows, appliances and other features are approximate.

Dulwich | 020 8299 2722 | dulwich@winkworth.co.uk