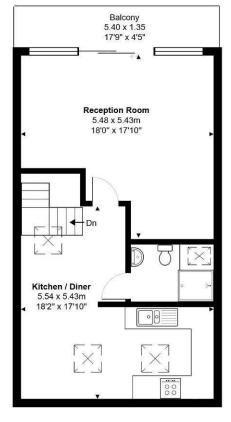

## **DESCRIPTION:**

One of the best split-level penthouses available to the market in SE22. Situated in a very popular new build development and boasting some of the best skyline views in London is this stunning, two double bedroom, split level flat with a private balcony and garage. Offered to the market chain-free and in fantastic condition, this property is a certain must-see. Two double bedrooms and a family bathroom furnish the entry floor, both bedrooms overlooking the London Skyline, a winding staircase takes you up to the living area, boasting an impressive fully fitted kitchen, complete with built-in appliances and stunning wood flooring. The reception is the breath taker, boasting high ceilings, wood flooring, and a spacious private balcony. The property further boasts communal gardens and a private garage. Peckham Rye Park, Dulwich Park, and the Horniman Museum and Gardens are a short walk away, as are the vibrant bars, restaurants, and pubs on Lordship Lane. Transport links to Central London are provided via East Dulwich for direct links to London Bridge, Honor Oak Park, or Forest Hill station for the East London Line.

## AT A GLANCE

- Two Double Bedrooms
- Split Level Penthouse Flat
- Bright & Spacious Reception
- Modern Kitchen
- Bathroom & Shower Room
- Communal Garden
- Private Garage
- Leasehold

## Cityview Court, Overhill Road, East Dulwich, SE22

Total Area: 96.6 m<sup>2</sup> ... 1040 ft<sup>2</sup>

Communal Garden

First Floor

This plan is for layout guidance only. Drawn in accordance with RICS guidelines. Not drawn to scale unless stated.

This floorplan is for illustration purposes only and is not to scale. The position and size of doors, windows, appliances and other features are approximate.

Dulwich | 020 8299 2722 | dulwich@winkworth.co.uk