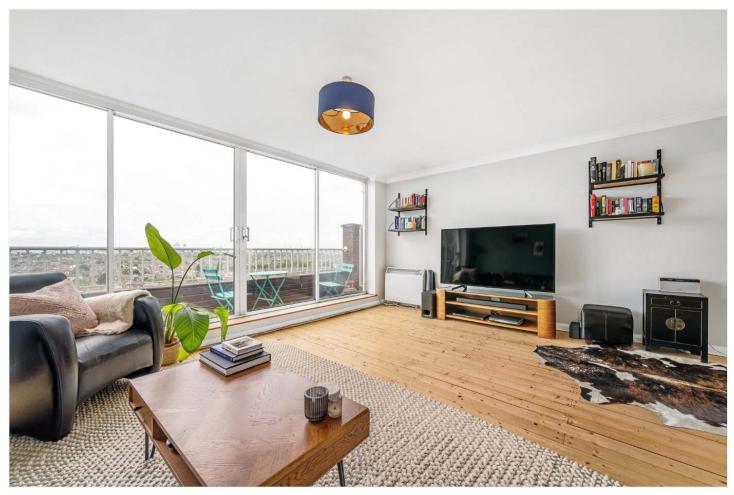

## **DESCRIPTION:**

One of the best split-level penthouses available to the market in SE22. Situated in a very popular new build development and boasting some of the best skyline views in London is this stunning, two double bedroom, split level flat with a private balcony and garage. Offered to the market chain-free and in fantastic condition, this property is a certain must-see. Two double bedrooms and a family bathroom furnish the entry floor, both bedrooms overlooking the London Skyline, a winding staircase takes you up to the living area, boasting an impressive fully fitted kitchen, complete with built-in appliances and stunning wood flooring. The reception is the breath taker, boasting high ceilings, wood flooring, and a spacious private balcony. The property further boasts communal gardens and a private garage. Peckham Rye Park, Dulwich Park, and the Horniman Museum and Gardens are a short walk away, as are the vibrant bars, restaurants, and pubs on Lordship Lane. Transport links to Central London are provided via East Dulwich for direct links to London Bridge, Honor Oak Park, or Forest Hill station for the East London Line.

## AT A GLANCE

- Two Double Bedrooms
- Split Level Penthouse Flat
- Bright & Spacious Reception
- Modern Kitchen
- Bathroom & Shower Room
- Communal Garden
- Private Garage
- Leasehold