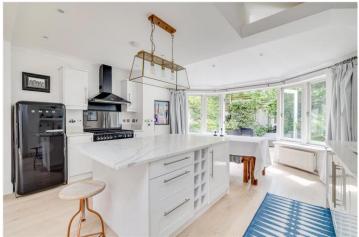

## **DESCRIPTION:**

To the front of the flat is a generous principal bedroom, complete with a bay window and built in storage. The second good sized double bedroom has further built in storage.

A modern bathroom is situated between the bedrooms and living area, conveniently positioned for both residents and guests with access to the courtyard. The rear of the property opens into a beautifully designed open-plan kitchen, reception and dining room, offering an expansive living space, perfect for entertaining. The kitchen is fully fitted with contemporary units and a central island, while the reception area benefits from curved bay windows and French doors leading directly onto a well-maintained private garden.