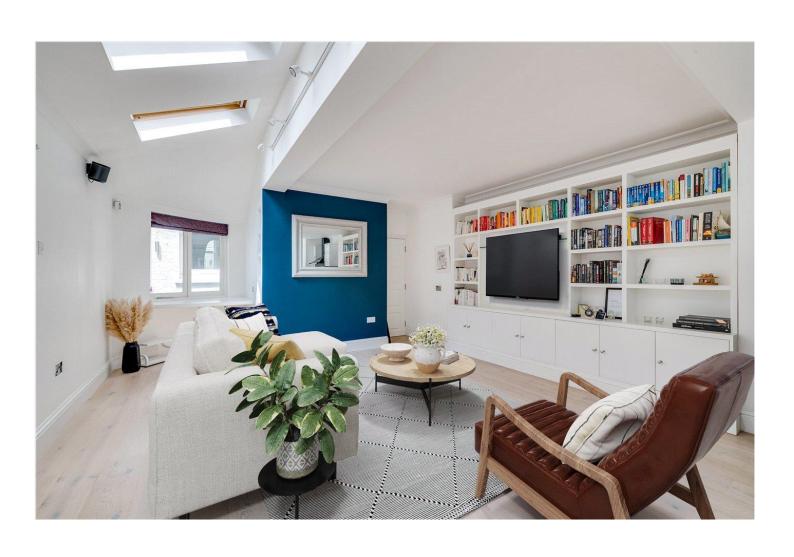

## **DESCRIPTION:**

To the front of the flat is a generous principal bedroom, complete with a bay window and built in storage. The second good sized double bedroom has further built in storage.

A modern bathroom is situated between the bedrooms and living area, conveniently positioned for both residents and guests with access to the courtyard. The rear of the property opens into a beautifully designed open-plan kitchen, reception and dining room, offering an expansive living space, perfect for entertaining. The kitchen is fully fitted with contemporary units and a central island, while the reception area benefits from curved bay windows and French doors leading directly onto a well-maintained private garden.