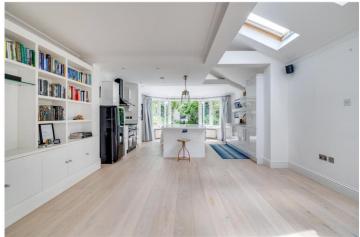

## **DESCRIPTION:**

To the front of the flat is a generous principal bedroom, complete with a bay window and built in storage. The second good sized double bedroom has further built in storage.

A modern bathroom is situated between the bedrooms and living area, conveniently positioned for both residents and guests with access to the courtyard. The rear of the property opens into a beautifully designed open-plan kitchen, reception and dining room, offering an expansive living space, perfect for entertaining. The kitchen is fully fitted with contemporary units and a central island, while the reception area benefits from curved bay windows and French doors leading directly onto a well-maintained private garden.