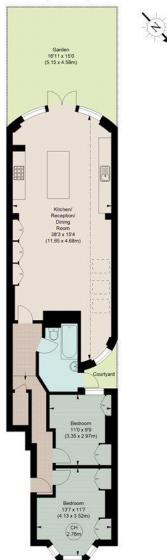

## CHALDON ROAD, SW6 Approximate gross internal area 975 sq ft / 90.58 sq m

Key : CH - Ceiling Height

## GROUND FLOOR

The floor plan is not to scale and measurements and areas shown are approximate and therefore should be used for illustrative purposes only. The plan has been prepared in accordance with the RICS code of Measuring Practice and whilst we have confidence in the information produced, it must not be relied on. If there is any aspect of particular importance, you should carry out or commission your own inspection of the property.

This floorplan is for illustration purposes only and is not to scale. The position and size of doors, windows, appliances and other features are approximate.

Fulham & Parsons Green | 020 7731 3388 | fulham@winkworth.co.uk