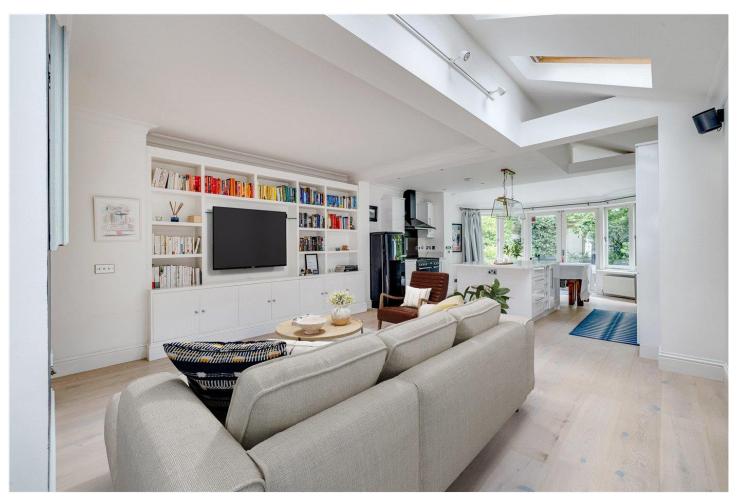

## **DESCRIPTION:**

To the front of the flat is a generous principal bedroom, complete with a bay window and built in storage. The second good sized double bedroom has further built in storage.

A modern bathroom is situated between the bedrooms and living area, conveniently positioned for both residents and guests with access to the courtyard. The rear of the property opens into a beautifully designed open-plan kitchen, reception and dining room, offering an expansive living space, perfect for entertaining. The kitchen is fully fitted with contemporary units and a central island, while the reception area benefits from curved bay windows and French doors leading directly onto a well-maintained private garden.