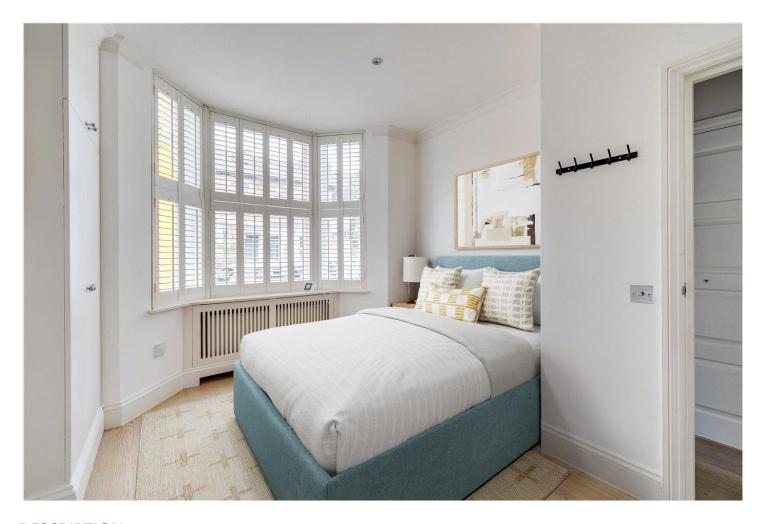

## **DESCRIPTION:**

To the front of the flat is a generous principal bedroom, complete with a bay window and built in storage. The second good sized double bedroom has further built in storage.

A modern bathroom is situated between the bedrooms and living area, conveniently positioned for both residents and guests with access to the courtyard. The rear of the property opens into a beautifully designed open-plan kitchen, reception and dining room, offering an expansive living space, perfect for entertaining. The kitchen is fully fitted with contemporary units and a central island, while the reception area benefits from curved bay windows and French doors leading directly onto a well-maintained private garden.