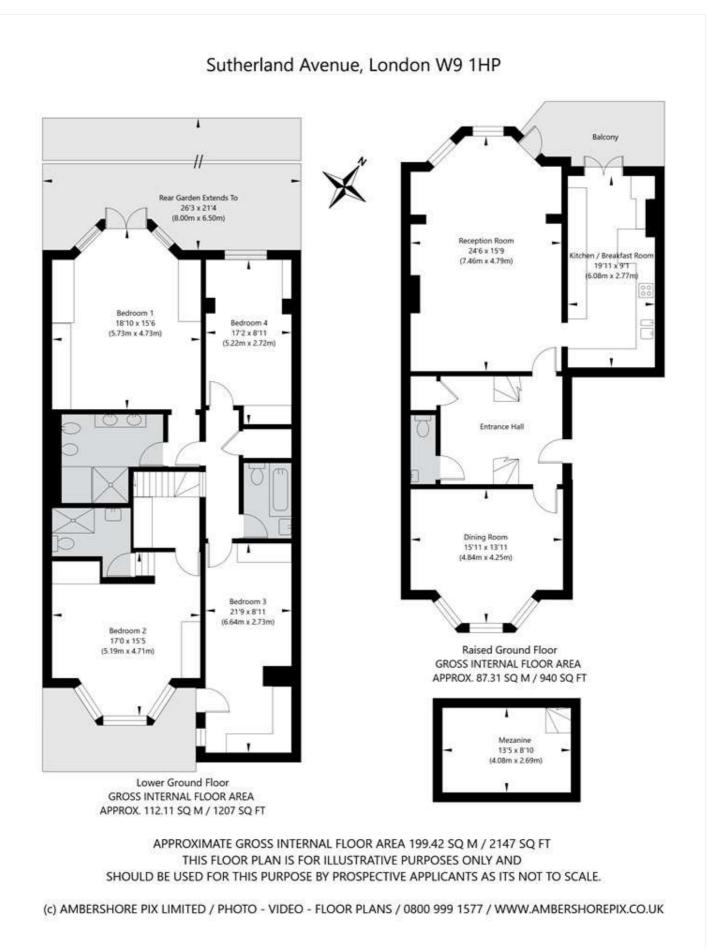

Four Bedrooms | Two Ensuite Shower Rooms | Bathroom | Kitchen/Breakfast Room | Dining Room | Guest WC | Patio | Balcony | Mezzanine Level | Communal Gardens

View our virtual tour here: https://youtu.be/mBOrlMNN5GE