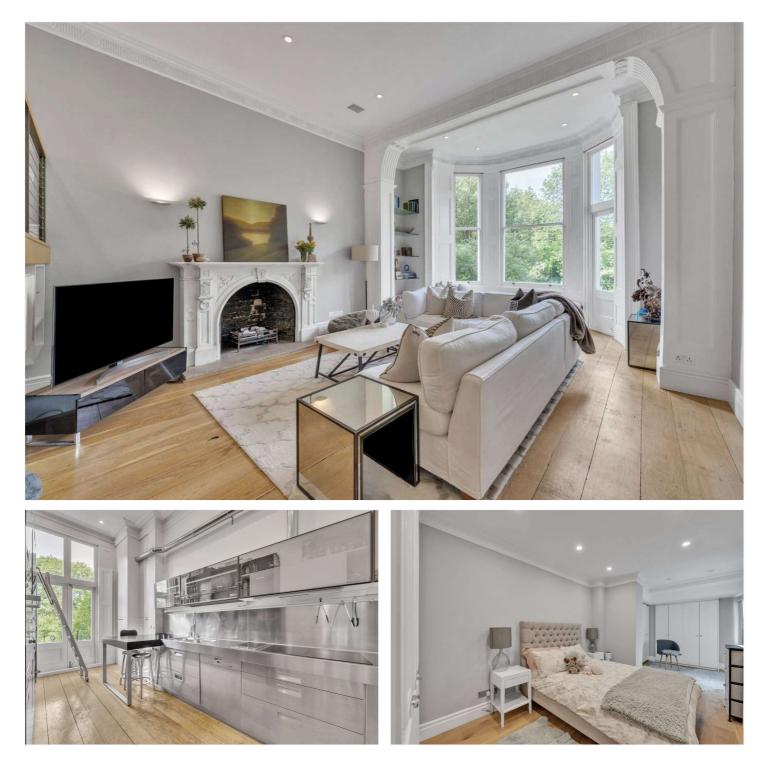

## SUTHERLAND AVENUE, W9 £12,995 PER MONTH UNFURNISHED

A stylish four-bedroom ground and garden duplex on Sutherland Avenue, a prestigious tree lined road in the heart of Maida Vale. This beautifully presented property is within a red brick Victorian conversion and benefits from a balcony and a private patio with access to the extensive communal gardens. The property comprises of a principal bedroom with a further three double bedrooms, three bathrooms (two en-suite), reception room with a mezzanine level, dining room and designer kitchen. Sutherland Avenue is ideally located to local amenities on Clifton Road and underground links on at Maida Vale (Bakerloo Line).

Four Bedrooms | Two Ensuite Shower Rooms | Bathroom | Kitchen/Breakfast Room | Dining Room | Guest WC | Patio | Balcony | Mezzanine Level | Communal Gardens

View our virtual tour here: https://youtu.be/mBOrlMNN5GE