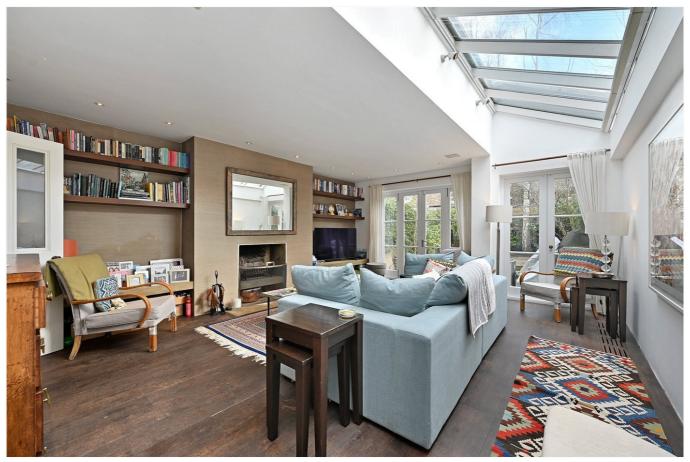

#### **DESCRIPTION**

Extremely well presented throughout, this architect designed house offers well planned accommodation arranged over three floors. The ground floor comprises entrance hall, cloakroom, kitchen/dining room and reception room which leads directly on to a private rear garden. The first floor offers two double bedrooms, utility area and bathroom which in turn leads to a roof terrace. The top floor offers a further bedroom and en suite bathroom, as well as access to eaves storage.