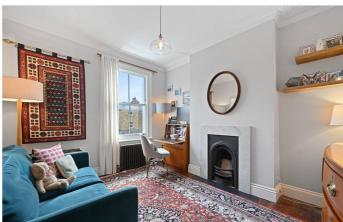

#### **DESCRIPTION**

Extremely well presented throughout, this architect designed house offers well planned accommodation arranged over three floors. The ground floor comprises entrance hall, cloakroom, kitchen/dining room and reception room which leads directly on to a private rear garden. The first floor offers two double bedrooms, utility area and bathroom which in turn leads to a roof terrace. The top floor offers a further bedroom and en suite bathroom, as well as access to eaves storage.