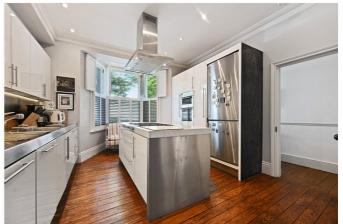

#### **DESCRIPTION**

Extremely well presented throughout, this architect designed house offers well planned accommodation arranged over three floors. The ground floor comprises entrance hall, cloakroom, kitchen/dining room and reception room which leads directly on to a private rear garden. The first floor offers two double bedrooms, utility area and bathroom which in turn leads to a roof terrace. The top floor offers a further bedroom and en suite bathroom, as well as access to eaves storage.