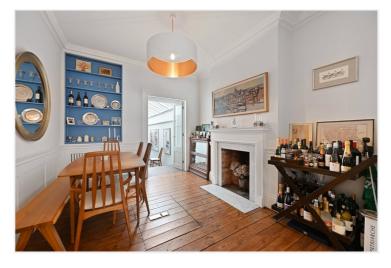

#### **DESCRIPTION**

Extremely well presented throughout, this architect designed house offers well planned accommodation arranged over three floors. The ground floor comprises entrance hall, cloakroom, kitchen/dining room and reception room which leads directly on to a private rear garden. The first floor offers two double bedrooms, utility area and bathroom which in turn leads to a roof terrace. The top floor offers a further bedroom and en suite bathroom, as well as access to eaves storage.