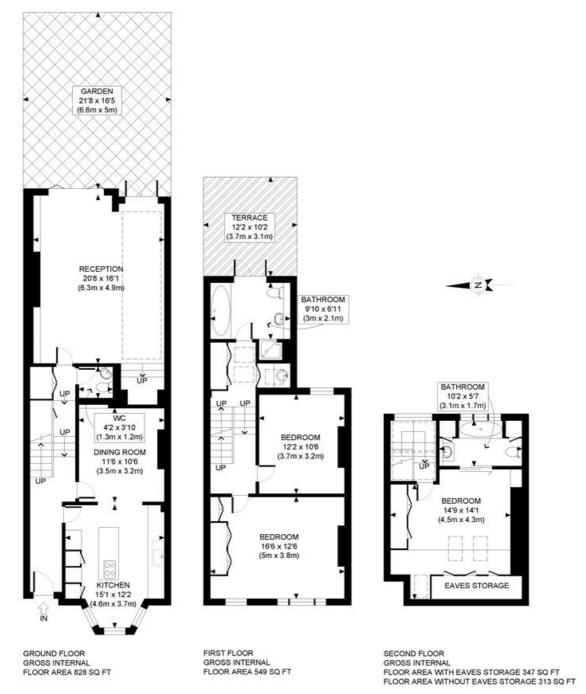

### Bloemfontein Avenue, W12

£1,450,000 Freehold

A fabulous, architecturally designed Victorian family house with garden, on this ever popular, tree lined street in Shepherd's Bush.

Reception Room | Kitchen | Dining Room | 3 Bedrooms | Bathroom | En Suite Bathroom | Cloakroom | Roof Terrace | Garden | 1724 Sq Ft / 160 Sq M | Council Tax Band F | EPC Rating Band D

#### **DESCRIPTION**

Extremely well presented throughout, this architect designed house offers well planned accommodation arranged over three floors. The ground floor comprises entrance hall, cloakroom, kitchen/dining room and reception room which leads directly on to a private rear garden. The first floor offers two double bedrooms, utility area and bathroom which in turn leads to a roof terrace. The top floor offers a further bedroom and en suite bathroom, as well as access to eaves storage.

## LOCAL AUTHORITY Hammersmith & Fulham

**TENURE** Freehold.

PRICE: £1,450,000 Freehold

APPROX. GROSS INTERNAL FLOOR AREA WITH EAVES STORAGE: 1724 SQ FT/ 160 SQM APPROX. GROSS INTERNAL FLOOR AREA WITHOUT EAVES STORAGE: 1690 SQ FT/ 157 SQM

# PROPERTY PHOTO PLANS COUK

This plan is for illustrative purposes only and should be used as such by any prospective client.

Whilst every attempt has been made to ensure the accuracy of the Floor Plan contained here, measurements of the doors, windows, rooms and any other items are approximate and no responsibility is taken for any errors, omissions, or misstatement.