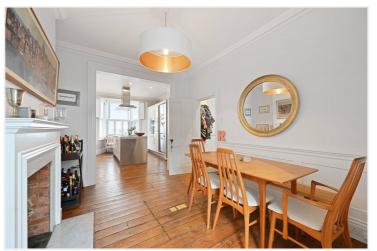

#### **DESCRIPTION**

Extremely well presented throughout, this architect designed house offers well planned accommodation arranged over three floors. The ground floor comprises entrance hall, cloakroom, kitchen/dining room and reception room which leads directly on to a private rear garden. The first floor offers two double bedrooms, utility area and bathroom which in turn leads to a roof terrace. The top floor offers a further bedroom and en suite bathroom, as well as access to eaves storage.