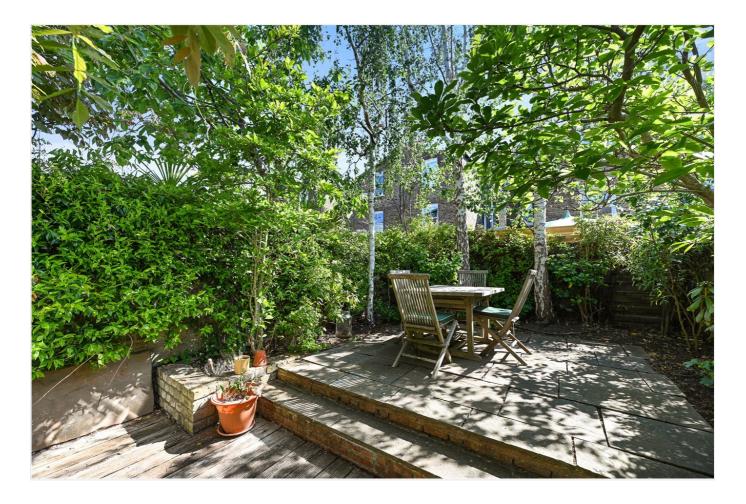

#### **DESCRIPTION**

Extremely well presented throughout, this architect designed house offers well planned accommodation arranged over three floors. The ground floor comprises entrance hall, cloakroom, kitchen/dining room and reception room which leads directly on to a private rear garden. The first floor offers two double bedrooms, utility area and bathroom which in turn leads to a roof terrace. The top floor offers a further bedroom and en suite bathroom, as well as access to eaves storage.