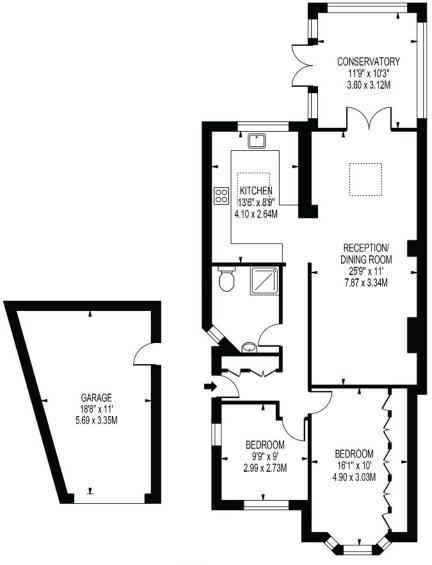

## AT A GLANCE...

- Entrance Hall
- Kitchen 13'6" x 8'9" (4.10m x 2.64m)
- Living/Dining Room 25'9" x 11'0" (7.87m x 3.34m)
- Conservatory 11'9" x 10'3" (3.60m x 3.12m)
- Bedroom 1-16'1" x 10'0" (4.90m x 3.03m)
- Bedroom 2 9'9" x 9'0" (2.99m x 2.73m)
- Driveway
- Garage 16'0" x 9'0" (4.88m x 2.74m)
- Rear Garden 30' (9.14m) approximately

# **OAKLEY GARDENS**

APPROXIMATE GROSS INTERNAL FLOOR AREA: 923 SQ FT - 85.74 SQ M

(EXCLUDING GARAGE)

APPROXIMATE GROSS INTERNAL FLOOR AREA OF GARAGE: 209 SQ FT - 19.38 SQ M

### FOR ILLUSTRATION PURPOSES ONLY

THIS FLOOR PLAN SHOULD BE USED AS A GENERAL OUTLINE FOR GUIDANCE ONLY AND DOES NOT CONSTITUTE IN WHOLE OR IN PART AN OFFER OR CONTRACT.

ANY INTENDING PURCHASER OR LESSEE SHOULD SATISFY THEMSELVES BY INSPECTION, SEARCHES, ENQUIRIES AND FULL SURVEY AS TO THE CORRECTNESS OF EACH STATEMENT,

ANY AREAS, MEASUREMENTS OR DISTANCES QUOTED ARE APPROXIMATE AND SHOULD NOT BE USED TO VALUE A PROPERTY OR BE THE BASIS OF ANY SALE OR LET.

Under the Consumer Protection Regulations 2008, these Particulars are a guide and act as information only. All details are given in good faith and are believed to be correct at time of printing. Winkworth give no representation as to their accuracy and potential purchasers or tenants must satisfy themselves by inspection or otherwise as to their correctness. No employee of Winkworth has authority to make or give any representation or warranty in relation to this property.