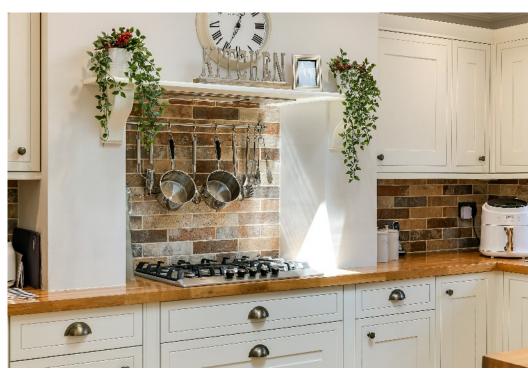

Properties of this type are rarely available so close to Banstead High Street, and this wonderful two bedroom bungalow is perfect for those looking to downsize.

Previously extended to the rear, the property is finished to a high standard throughout and the living space briefly comprises; entrance hall, extended living/dining room with feature fireplace and french doors opening into the conservatory which offers a lovely view of the garden, a modern fitted kitchen offering a generous range of units, worktop space, and some integrated appliances. The principal bedroom has a bay window and bespoke fitted wardrobes, a second double bedroom, both served by a well-appointed shower room.

## AT A GLANCE...

- Entrance Hall
- Kitchen 13'6" x 8'9" (4.10m x 2.64m)
- Living/Dining Room 25'9" x 11'0" (7.87m x 3.34m)
- Conservatory 11'9" x 10'3" (3.60m x 3.12m)
- Bedroom 1-16'1" x 10'0" (4.90m x 3.03m)
- Bedroom 2 9'9" x 9'0" (2.99m x 2.73m)
- Driveway
- Garage 16'0" x 9'0" (4.88m x 2.74m)
- Rear Garden 30' (9.14m) approximately