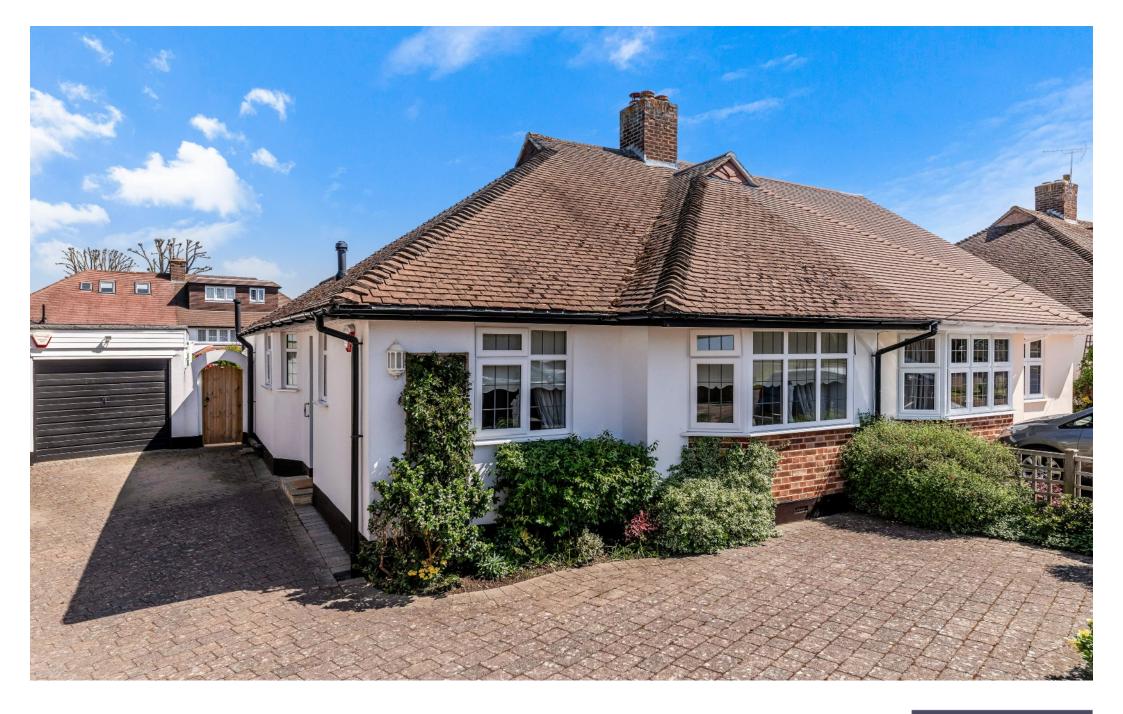

# THIS FABULOUS TWO BEDROOM BUNGALOW IS BEAUTIFULLY PRESENTED THROUGHOUT, AND IS IDEALLY LOCATED IN A QUIET TREE LINED ROAD IN THE HEART OF BANSTEAD VILLAGE.

Banstead High Street offers a selection of restaurants and shops, including Waitrose Supermarket and Marks & Spencer Simply Food. The property is also within walking distance of a choice of well-regarded schools. Frequent bus services are available to neighbouring towns including Epsom, Sutton and Reigate. The Lady Neville Recreation Ground with children's playground and park café is close by, as are Banstead Downs and Cuddington Golf Courses.

Properties of this type are rarely available so close to Banstead High Street, and this wonderful two bedroom bungalow is perfect for those looking to downsize.

Previously extended to the rear, the property is finished to a high standard throughout and the living space briefly comprises; entrance hall, extended living/dining room with feature fireplace and french doors opening into the conservatory which offers a lovely view of the garden, a modern fitted kitchen offering a generous range of units, worktop space, and some integrated appliances. The principal bedroom has a bay window and bespoke fitted wardrobes, a second double bedroom, both served by a well-appointed shower room.

Outside, the frontage is block paved providing off-road parking, and access to the side gate and detached garage. The attractive landscaped rear garden is a manageable size, measuring approximately 30 feet in length, with a patio area adjacent to the property, a low maintenance area, complimented by a delightful range of pots, shrubs, and trees.