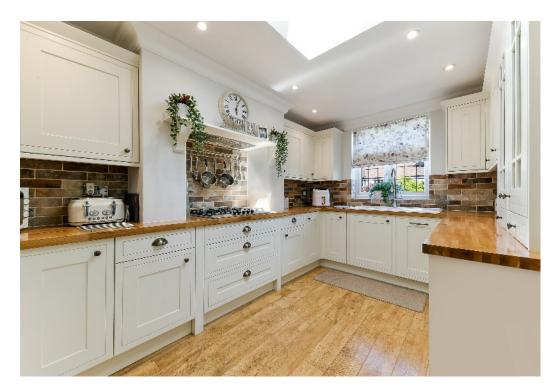

Properties of this type are rarely available so close to Banstead High Street, and this wonderful two bedroom bungalow is perfect for those looking to downsize.

Previously extended to the rear, the property is finished to a high standard throughout and the living space briefly comprises; entrance hall, extended living/dining room with feature fireplace and french doors opening into the conservatory which offers a lovely view of the garden, a modern fitted kitchen offering a generous range of units, worktop space, and some integrated appliances. The principal bedroom has a bay window and bespoke fitted wardrobes, a second double bedroom, both served by a well-appointed shower room.