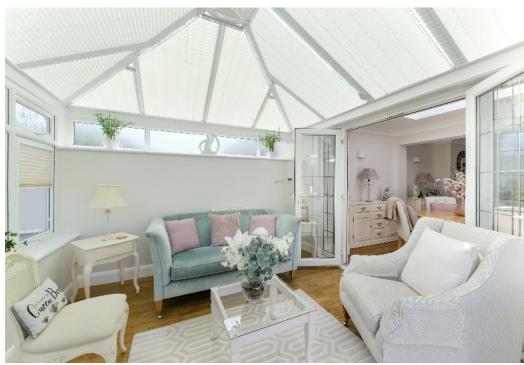

Properties of this type are rarely available so close to Banstead High Street, and this wonderful two bedroom bungalow is perfect for those looking to downsize.

Previously extended to the rear, the property is finished to a high standard throughout and the living space briefly comprises; entrance hall, extended living/dining room with feature fireplace and french doors opening into the conservatory which offers a lovely view of the garden, a modern fitted kitchen offering a generous range of units, worktop space, and some integrated appliances. The principal bedroom has a bay window and bespoke fitted wardrobes, a second double bedroom, both served by a well-appointed shower room.