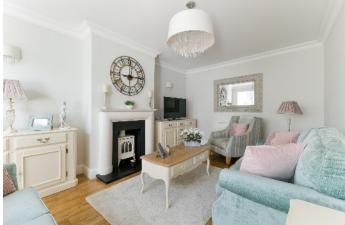

Properties of this type are rarely available so close to Banstead High Street, and this wonderful two bedroom bungalow is perfect for those looking to downsize.

Previously extended to the rear, the property is finished to a high standard throughout and the living space briefly comprises; entrance hall, extended living/dining room with feature fireplace and french doors opening into the conservatory which offers a lovely view of the garden, a modern fitted kitchen offering a generous range of units, worktop space, and some integrated appliances. The principal bedroom has a bay window and bespoke fitted wardrobes, a second double bedroom, both served by a well-appointed shower room.

## AT A GLANCE...

- Entrance Hall
- Kitchen 13'6" x 8'9" (4.10m x 2.64m)
- Living/Dining Room 25'9" x 11'0" (7.87m x 3.34m)
- Conservatory 11'9" x 10'3" (3.60m x 3.12m)
- Bedroom 1-16'1" x 10'0" (4.90m x 3.03m)
- Bedroom 2 9'9" x 9'0" (2.99m x 2.73m)
- Driveway
- Garage 16'0" x 9'0" (4.88m x 2.74m)
- Rear Garden 30' (9.14m) approximately