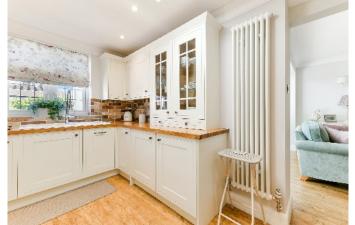

Properties of this type are rarely available so close to Banstead High Street, and this wonderful two bedroom bungalow is perfect for those looking to downsize.

Previously extended to the rear, the property is finished to a high standard throughout and the living space briefly comprises; entrance hall, extended living/dining room with feature fireplace and french doors opening into the conservatory which offers a lovely view of the garden, a modern fitted kitchen offering a generous range of units, worktop space, and some integrated appliances. The principal bedroom has a bay window and bespoke fitted wardrobes, a second double bedroom, both served by a well-appointed shower room.

## AT A GLANCE...

- Entrance Hall
- Kitchen 13'6" x 8'9" (4.10m x 2.64m)
- Living/Dining Room 25'9" x 11'0" (7.87m x 3.34m)
- Conservatory 11'9" x 10'3" (3.60m x 3.12m)
- Bedroom 1-16'1" x 10'0" (4.90m x 3.03m)
- Bedroom 2 9'9" x 9'0" (2.99m x 2.73m)
- Driveway
- Garage 16'0" x 9'0" (4.88m x 2.74m)
- Rear Garden 30' (9.14m) approximately