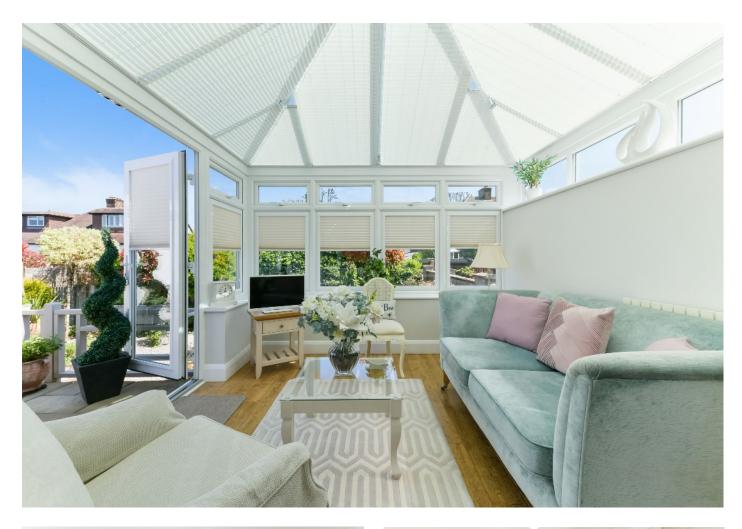

Properties of this type are rarely available so close to Banstead High Street, and this wonderful two bedroom bungalow is perfect for those looking to downsize.

Previously extended to the rear, the property is finished to a high standard throughout and the living space briefly comprises; entrance hall, extended living/dining room with feature fireplace and french doors opening into the conservatory which offers a lovely view of the garden, a modern fitted kitchen offering a generous range of units, worktop space, and some integrated appliances. The principal bedroom has a bay window and bespoke fitted wardrobes, a second double bedroom, both served by a well-appointed shower room.