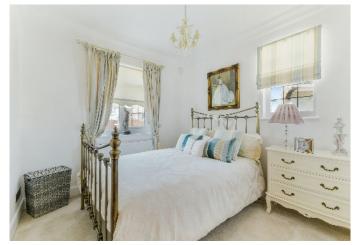

Properties of this type are rarely available so close to Banstead High Street, and this wonderful two bedroom bungalow is perfect for those looking to downsize.

Previously extended to the rear, the property is finished to a high standard throughout and the living space briefly comprises; entrance hall, extended living/dining room with feature fireplace and french doors opening into the conservatory which offers a lovely view of the garden, a modern fitted kitchen offering a generous range of units, worktop space, and some integrated appliances. The principal bedroom has a bay window and bespoke fitted wardrobes, a second double bedroom, both served by a well-appointed shower room.

## AT A GLANCE...

- Entrance Hall
- Kitchen 13'6" x 8'9" (4.10m x 2.64m)
- Living/Dining Room 25'9" x 11'0" (7.87m x 3.34m)
- Conservatory 11'9" x 10'3" (3.60m x 3.12m)
- Bedroom 1-16'1" x 10'0" (4.90m x 3.03m)
- Bedroom 2 9'9" x 9'0" (2.99m x 2.73m)
- Driveway
- Garage 16'0" x 9'0" (4.88m x 2.74m)
- Rear Garden 30' (9.14m) approximately