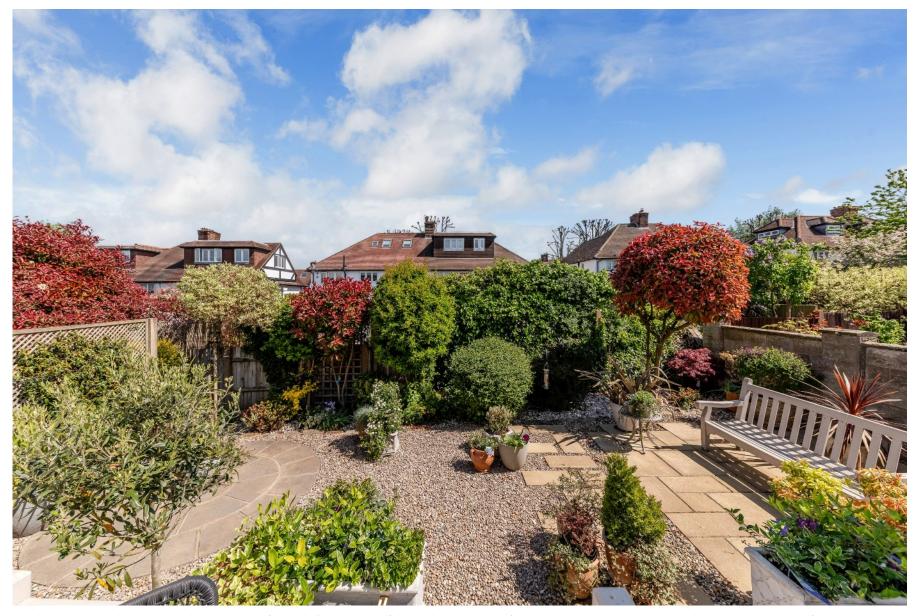

Outside, the frontage is block paved providing off-road parking, and access to the side gate and detached garage. The attractive landscaped rear garden is a manageable size, measuring approximately 30 feet in length, with a patio area adjacent to the property, a low maintenance area, complimented by a delightful range of pots, shrubs, and trees.

## AT A GLANCE...

- Entrance Hall
- Kitchen 13'6" x 8'9" (4.10m x 2.64m)
- Living/Dining Room 25'9" x 11'0" (7.87m x 3.34m)
- Conservatory 11'9" x 10'3" (3.60m x 3.12m)
- Bedroom 1-16'1" x 10'0" (4.90m x 3.03m)
- Bedroom 2 9'9" x 9'0" (2.99m x 2.73m)
- Driveway
- Garage 16'0" x 9'0" (4.88m x 2.74m)
- Rear Garden 30' (9.14m) approximately