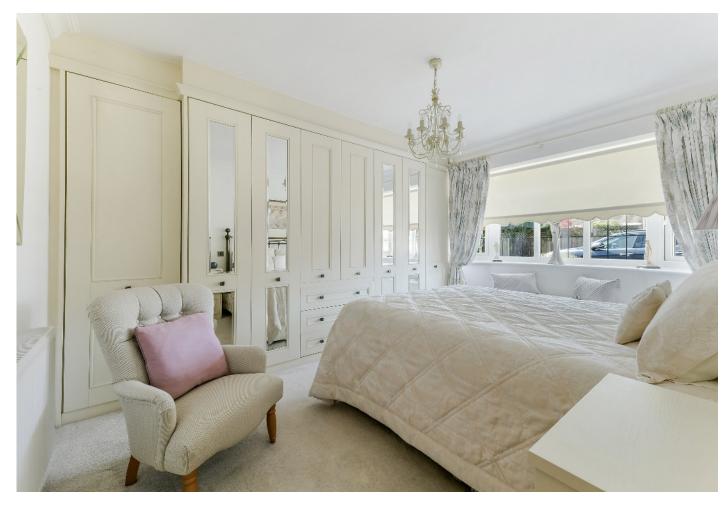

Properties of this type are rarely available so close to Banstead High Street, and this wonderful two bedroom bungalow is perfect for those looking to downsize.

Previously extended to the rear, the property is finished to a high standard throughout and the living space briefly comprises; entrance hall, extended living/dining room with feature fireplace and french doors opening into the conservatory which offers a lovely view of the garden, a modern fitted kitchen offering a generous range of units, worktop space, and some integrated appliances. The principal bedroom has a bay window and bespoke fitted wardrobes, a second double bedroom, both served by a well-appointed shower room.

## AT A GLANCE...

- Entrance Hall
- Kitchen 13'6" x 8'9" (4.10m x 2.64m)
- Living/Dining Room 25'9" x 11'0" (7.87m x 3.34m)
- Conservatory 11'9" x 10'3" (3.60m x 3.12m)
- Bedroom 1-16'1" x 10'0" (4.90m x 3.03m)
- Bedroom 2 9'9" x 9'0" (2.99m x 2.73m)
- Driveway
- Garage 16'0" x 9'0" (4.88m x 2.74m)
- Rear Garden 30' (9.14m) approximately