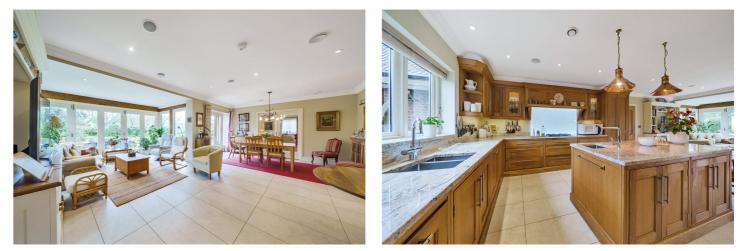

Upon entering, the grand vaulted entrance hallway leads to dual aspect sitting room with wood burning stove and triple bay window

with French doors, study with built in desk/cabinets, spectacular 33'

open plan kitchen/family/dining room hub with bifolding doors and

central island, adjoining utility room with two doors to side courtyard,

ACCOMMODATION

Four reception rooms Principal bedroom suite

Four bathrooms

Gated entrance

DESCRIPTION

Games room and study

Underfloor zone heating