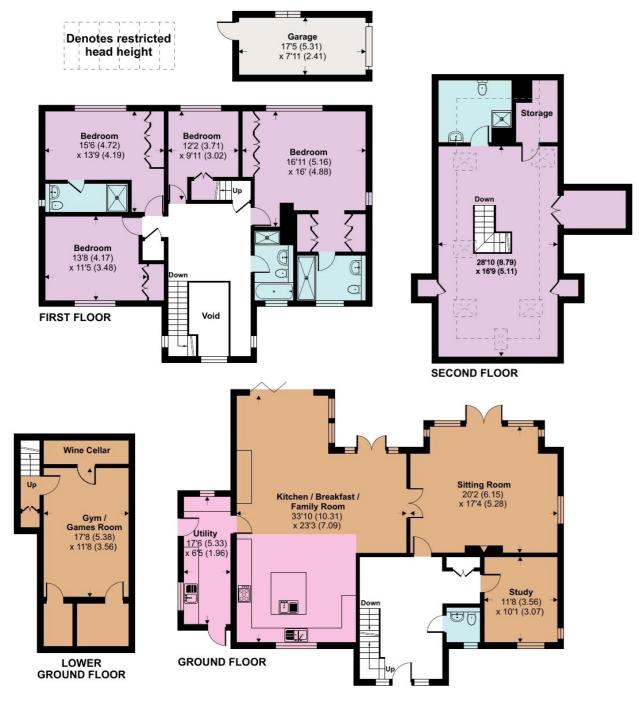

# Orchard Cottage, Cherry Tree Walk, Rowledge,Farnham, GU10

Approximate Area = 3481 sq ft / 323.3 sq m (includes garage & excludes void) Limited Use Area(s) = 348 sq ft / 32.3 sq m Total = 3829 sq ft / 355.7 sq m For identification only - Not to scale

Tel 01252 733042 Email Farnham@winkworth.co.uk 99 West Street, Farnham, GU9 7EN

Winkworth

On the lower ground floor there is also a large gym/games room,

Approached via a gated entrance, Orchard Cottage is a spectacular

central island, adjoining utility room with two doors to side courtyard,

ACCOMMODATION

Four reception rooms Principal bedroom suite

Four bathrooms

Gated entrance

DESCRIPTION

Games room and study

Underfloor zone heating

# **Energy Efficiency Rating**

wine cellar, storage room and plant room.

To the first floor is an impressive principal bedroom suite with dressing room, en suite shower room and air conditioning unit. There is a galleried landing which has access to guest bedroom with en suite shower room, two further double bedrooms, family bathroom, airing cupboard. All bedrooms have built in wardrobes. There is also access to the second floor which comprises bedroom, storage area, en suite shower room, eaves storage.