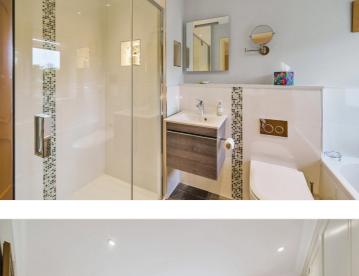

# **Energy Efficiency Rating**

wine cellar, storage room and plant room.

To the first floor is an impressive principal bedroom suite with dressing room, en suite shower room and air conditioning unit. There is a galleried landing which has access to guest bedroom with en suite shower room, two further double bedrooms, family bathroom, airing cupboard. All bedrooms have built in wardrobes. There is also access to the second floor which comprises bedroom, storage area, en suite shower room, eaves storage.