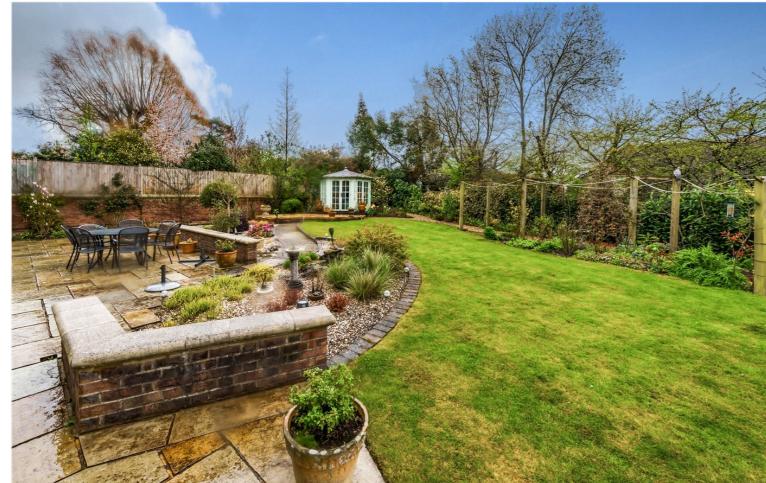

The house is approached via a gravelled and gated driveway providing ample parking for a number of cars and leads to a single detached garage. There is a large covered courtyard to the side of the property and to the rear is a substantial sun terrace across the back of the house ideal for entertaining and relaxing which has a southerly aspect and accessed from multiple points of the house. There is some low terracing with a mixture of open lawns and well planted flower beds. A good mixture of mature shrubs, hedges and trees throughout the garden, summer house, walk through loggia, garden shed and greenhouse. There is further garden storage to the side aspect.