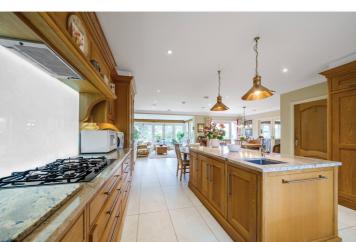

Upon entering, the grand vaulted entrance hallway leads to dual aspect sitting room with wood burning stove and triple bay window

with French doors, study with built in desk/cabinets, spectacular 33'

open plan kitchen/family/dining room hub with bifolding doors and