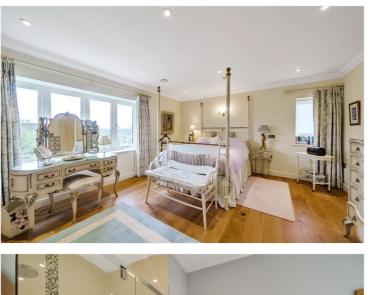

# **Energy Efficiency Rating**

wine cellar, storage room and plant room.

To the first floor is an impressive principal bedroom suite with dressing room, en suite shower room and air conditioning unit. There is a galleried landing which has access to guest bedroom with en suite shower room, two further double bedrooms, family bathroom, airing cupboard. All bedrooms have built in wardrobes. There is also access to the second floor which comprises bedroom, storage area, en suite shower room, eaves storage.