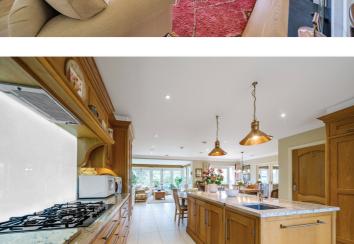

Upon entering, the grand vaulted entrance hallway leads to dual aspect sitting room with wood burning stove and triple bay window

with French doors, study with built in desk/cabinets, spectacular 33'

open plan kitchen/family/dining room hub with bifolding doors and