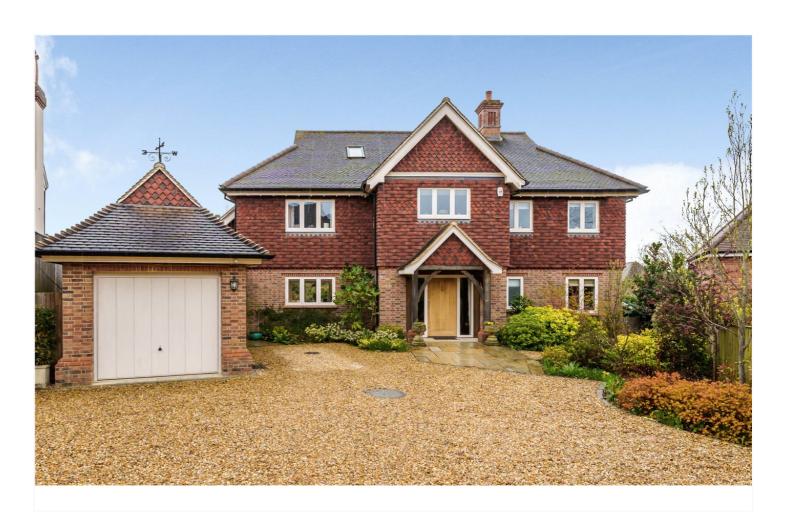

# Cherry Tree Walk, Rowledge, Farnham, Surrey, GU10 Offers in excess of £1,500,000

Built to an individual design, offering high specification and exceptionally spacious rooms, this bespoke home offers over 3,700 square feet of accommodation.

Tel 01252 733042 Email Farnham@winkworth.co.uk 99 West Street, Farnham, GU9 7EN

Winkworth

On the lower ground floor there is also a large gym/games room,

Approached via a gated entrance, Orchard Cottage is a spectacular

bespoke home located within the sought after village of Rowledge,

The high specification property was designed and built in 2015 by a

local architect and the accommodation is spacious throughout,

perfect for family and/or multi-generational living with the main

The house is approached via a gravelled and gated driveway providing ample parking for a number of cars and leads to a single detached garage. There is a large covered courtyard to the side of the property and to the rear is a substantial sun terrace across the back of the house ideal for entertaining and relaxing which has a southerly aspect and accessed from multiple points of the house. There is some low terracing with a mixture of open lawns and well planted flower beds. A good mixture of mature shrubs, hedges and trees throughout the garden, summer house, walk through loggia, garden shed and greenhouse. There is further garden storage to the side aspect.