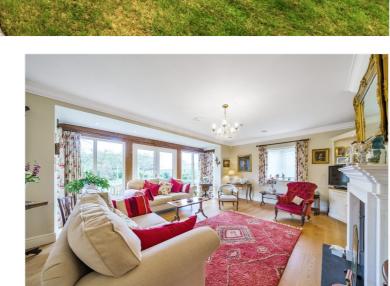

Upon entering, the grand vaulted entrance hallway leads to dual aspect sitting room with wood burning stove and triple bay window

with French doors, study with built in desk/cabinets, spectacular 33'

open plan kitchen/family/dining room hub with bifolding doors and