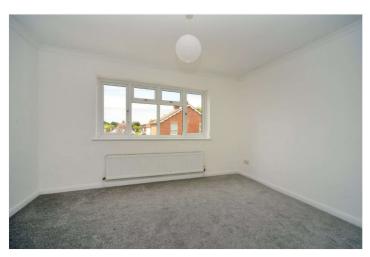

Accommodation comprises an entrance vestibule, a large living and dining room, kitchen, two double bedrooms with fitted wardrobes and the family bathroom.

Externally, the rear garden is high fence enclosed, includes a patio area with storage shed and extends to approximately 40 feet. To the front of the property, there is driveway providing off street parking and side access to the rear garden.

## **ACCOMMODATION**

**Entrance Porch** 

Living/Dining Room -  $18'1" \times 13'4" \max (5.5m \times 4.06m \max)$ 

**Kitchen** - 9'5" x 9'3" max (2.87m x 2.82m max)

 $\textbf{Bedroom} \cdot 13^{\circ}4^{\circ} \text{ x } 10^{\circ} \text{ max } (4.06\text{m x } 3.05\text{m max})$ 