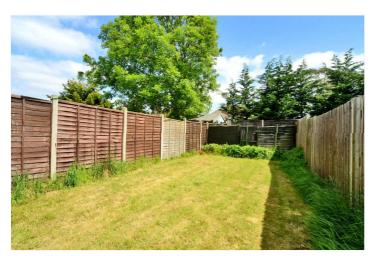

Accommodation comprises an entrance vestibule, a large living and dining room, kitchen, two double bedrooms with fitted wardrobes and the family bathroom.

Externally, the rear garden is high fence enclosed, includes a patio area with storage shed and extends to approximately 40 feet. To the front of the property, there is driveway providing off street parking and side access to the rear garden.

**Bedroom** - 9'5" x 9'3" max (2.87m x 2.82m max)

**Bathroom** - 6'5" x 6'3" max (1.96m x 1.9m max)

**Garden** - Approx. 40ft

No Onward Chain

Off Street Parking

Longfellow Road, Worcester Park KT4 8BD INTERNAL FLOOR AREA (APPROX.) 720 sq ft/ 66.9 sq m Garden extends to 40' (12.19m) approx.