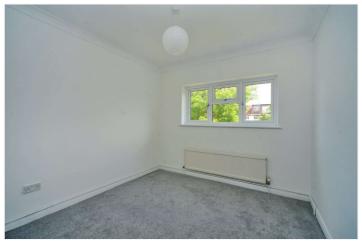

Accommodation comprises an entrance vestibule, a large living and dining room, kitchen, two double bedrooms with fitted wardrobes and the family bathroom.

Externally, the rear garden is high fence enclosed, includes a patio area with storage shed and extends to approximately 40 feet. To the front of the property, there is driveway providing off street parking and side access to the rear garden.

**Bedroom** - 9'5" x 9'3" max (2.87m x 2.82m max)

**Bathroom** - 6'5" x 6'3" max (1.96m x 1.9m max)

**Garden** - Approx. 40ft

No Onward Chain

Off Street Parking

Longfellow Road, Worcester Park KT4 8BD INTERNAL FLOOR AREA (APPROX.) 720 sq ft/ 66.9 sq m Garden extends to 40' (12.19m) approx.