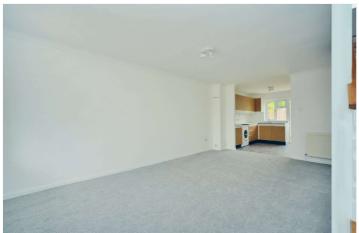

Accommodation comprises an entrance vestibule, a large living and dining room, kitchen, two double bedrooms with fitted wardrobes and the family bathroom.

Externally, the rear garden is high fence enclosed, includes a patio area with storage shed and extends to approximately 40 feet. To the front of the property, there is driveway providing off street parking and side access to the rear garden.

## **ACCOMMODATION**

**Entrance Porch** 

Living/Dining Room -  $18'1" \times 13'4" \max (5.5m \times 4.06m \max)$ 

**Kitchen** - 9'5" x 9'3" max (2.87m x 2.82m max)

 $\textbf{Bedroom} \cdot 13^{\circ}4^{\circ} \text{ x } 10^{\circ} \text{ max } (4.06\text{m x } 3.05\text{m max})$ 