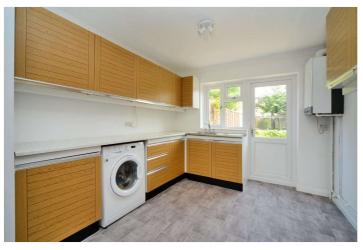

Accommodation comprises an entrance vestibule, a large living and dining room, kitchen, two double bedrooms with fitted wardrobes and the family bathroom.

Externally, the rear garden is high fence enclosed, includes a patio area with storage shed and extends to approximately 40 feet. To the front of the property, there is driveway providing off street parking and side access to the rear garden.

## **ACCOMMODATION**

**Entrance Porch** 

Living/Dining Room -  $18'1" \times 13'4" \max (5.5m \times 4.06m \max)$ 

**Kitchen** - 9'5" x 9'3" max (2.87m x 2.82m max)

 $\textbf{Bedroom} \cdot 13^{\circ}4^{\circ} \text{ x } 10^{\circ} \text{ max } (4.06\text{m x } 3.05\text{m max})$ 