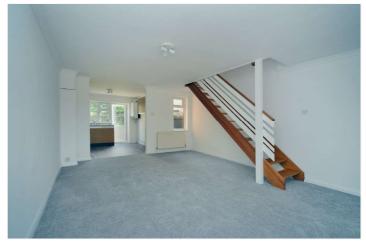

Accommodation comprises an entrance vestibule, a large living and dining room, kitchen, two double bedrooms with fitted wardrobes and the family bathroom.

Externally, the rear garden is high fence enclosed, includes a patio area with storage shed and extends to approximately 40 feet. To the front of the property, there is driveway providing off street parking and side access to the rear garden.

## **ACCOMMODATION**

**Entrance Porch** 

Living/Dining Room -  $18'1" \times 13'4" \max (5.5m \times 4.06m \max)$ 

**Kitchen** - 9'5" x 9'3" max (2.87m x 2.82m max)

 $\textbf{Bedroom} \cdot 13^{\circ}4^{\circ} \text{ x } 10^{\circ} \text{ max } (4.06\text{m x } 3.05\text{m max})$ 