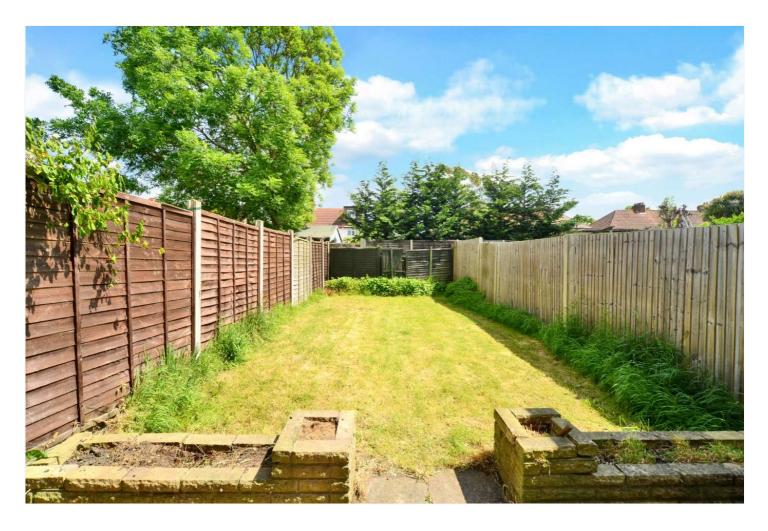

Accommodation comprises an entrance vestibule, a large living and dining room, kitchen, two double bedrooms with fitted wardrobes and the family bathroom.

Externally, the rear garden is high fence enclosed, includes a patio area with storage shed and extends to approximately 40 feet. To the front of the property, there is driveway providing off street parking and side access to the rear garden.

**Bedroom** - 9'5" x 9'3" max (2.87m x 2.82m max)

**Bathroom** - 6'5" x 6'3" max (1.96m x 1.9m max)

**Garden** - Approx. 40ft

No Onward Chain

Off Street Parking

Longfellow Road, Worcester Park KT4 8BD INTERNAL FLOOR AREA (APPROX.) 720 sq ft/ 66.9 sq m Garden extends to 40' (12.19m) approx.