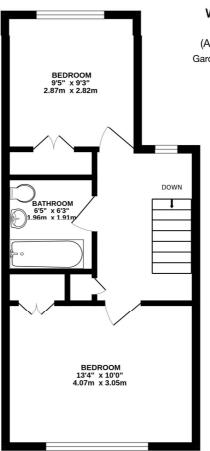

**Bedroom** - 9'5" x 9'3" max (2.87m x 2.82m max)

**Bathroom** - 6'5" x 6'3" max (1.96m x 1.9m max)

**Garden** - Approx. 40ft

No Onward Chain

Off Street Parking

Longfellow Road, Worcester Park KT4 8BD INTERNAL FLOOR AREA (APPROX.) 720 sq ft/ 66.9 sq m Garden extends to 40' (12.19m) approx.

**GROUND FLOOR** 

FIRST FLOOR

Whilst every attempt has been made to ensure the accuracy of this floor plan, measurement of doors, windows, rooms and any other items are approximate and no responsibility is taken for any error, omission or mis-statement. Made with Metropix © 2023.

This floorplan is for illustration purposes only and is not to scale. The position and size of doors, windows, appliances and other features are approximate.