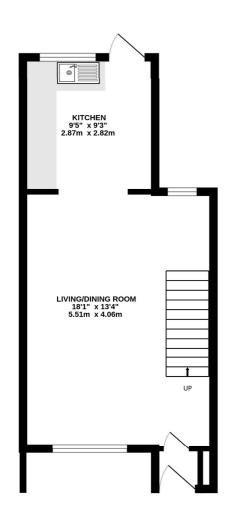

## **ACCOMMODATION**

**Entrance Porch** 

Living/Dining Room -  $18'1" \times 13'4" \max (5.5m \times 4.06m \max)$ 

**Kitchen** - 9'5" x 9'3" max (2.87m x 2.82m max)

 $\textbf{Bedroom} \cdot 13^{\circ}4^{\circ} \text{ x } 10^{\circ} \text{ max } (4.06\text{m x } 3.05\text{m max})$ 

**GROUND FLOOR** 

FIRST FLOOR

Whilst every attempt has been made to ensure the accuracy of this floor plan, measurement of doors, windows, rooms and any other items are approximate and no responsibility is taken for any error, omission or mis-statement. Made with Metropix © 2023.

This floorplan is for illustration purposes only and is not to scale. The position and size of doors, windows, appliances and other features are approximate.