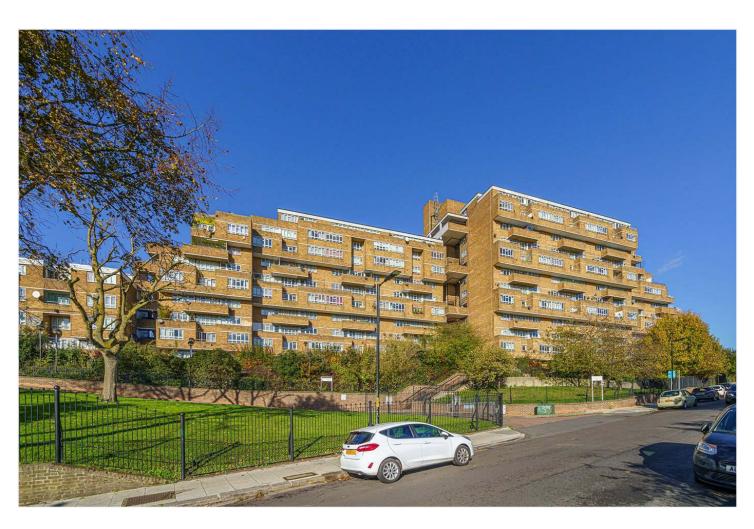

BREDINGHURST, OVERHILL ROAD, EAST DULWICH, SE22 **£390,000 LEASEHOLD** 

## **DESCRIPTION:**

A spacious split-level flat, situated in a sought-after block in SE22, boasting panoramic views of London. This spacious, two double bedroom split level apartment is situated in the centre of East Dulwich with views across the whole of London including the London Eye and The Shard. The property offers a large amount of living space with over 750sq ft. Comprises a spacious kitchen, a large reception room, and stairs leading to two double bedrooms and a modern bathroom. The development boasts extensive communal gardens and children's play areas. It is perfectly situated to benefit from easy access to local amenities on Lordship Lane as well as the wide-open green spaces of Dulwich Park. Transport links are provided via East Dulwich into London Bridge, Forest hill station for the East London line, or multiple bus links into the city. This is a wonderful flat in a superb location.