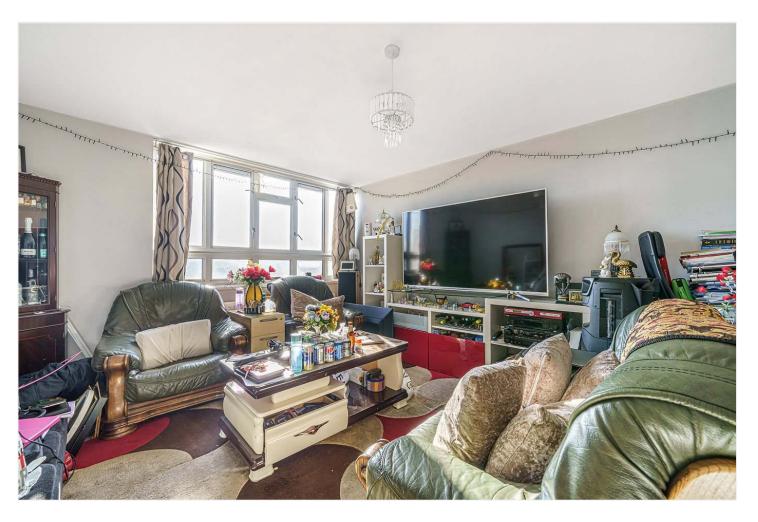

## **DESCRIPTION:**

A spacious split-level flat, situated in a sought-after block in SE22, boasting panoramic views of London. This spacious, two double bedroom split level apartment is situated in the centre of East Dulwich with views across the whole of London including the London Eye and The Shard. The property offers a large amount of living space with over 750sq ft. Comprises a spacious kitchen, a large reception room, and stairs leading to two double bedrooms and a modern bathroom. The development boasts extensive communal gardens and children's play areas. It is perfectly situated to benefit from easy access to local amenities on Lordship Lane as well as the wide-open green spaces of Dulwich Park. Transport links are provided via East Dulwich into London Bridge, Forest hill station for the East London line, or multiple bus links into the city. This is a wonderful flat in a superb location.

## **AT A GLANCE**

- Two Bedroom Flat
- Split Level Flat
- Reception Room
- Separate Kitchen
- Bathroom
- Leasehold
- Communal Gardens

Winkworth

This floorplan is for illustration purposes only and is not to scale. The position and size of doors, windows, appliances and other features are approximate.