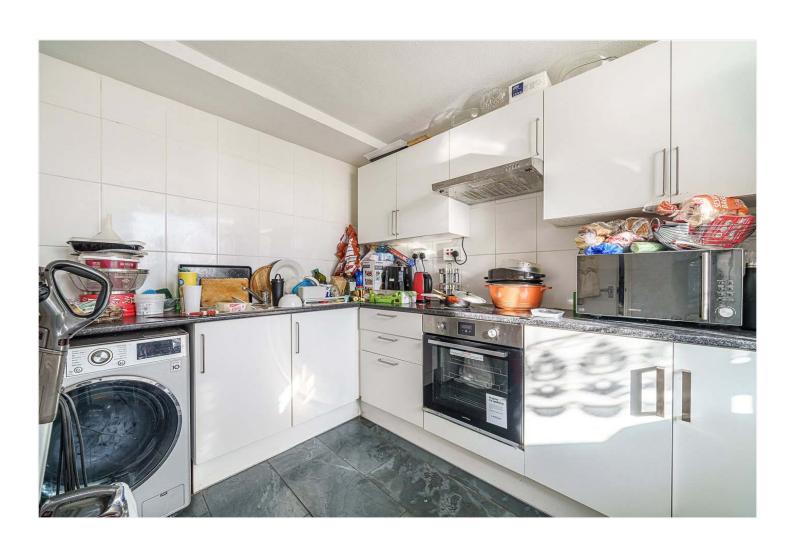

## **DESCRIPTION:**

A spacious split-level flat, situated in a sought-after block in SE22, boasting panoramic views of London. This spacious, two double bedroom split level apartment is situated in the centre of East Dulwich with views across the whole of London including the London Eye and The Shard. The property offers a large amount of living space with over 750sq ft. Comprises a spacious kitchen, a large reception room, and stairs leading to two double bedrooms and a modern bathroom. The development boasts extensive communal gardens and children's play areas. It is perfectly situated to benefit from easy access to local amenities on Lordship Lane as well as the wide-open green spaces of Dulwich Park. Transport links are provided via East Dulwich into London Bridge, Forest hill station for the East London line, or multiple bus links into the city. This is a wonderful flat in a superb location.

## **AT A GLANCE**

- Two Bedroom Flat
- Split Level Flat
- Reception Room
- Separate Kitchen
- Bathroom
- Leasehold
- Communal Gardens

Winkworth

This floorplan is for illustration purposes only and is not to scale. The position and size of doors, windows, appliances and other features are approximate.