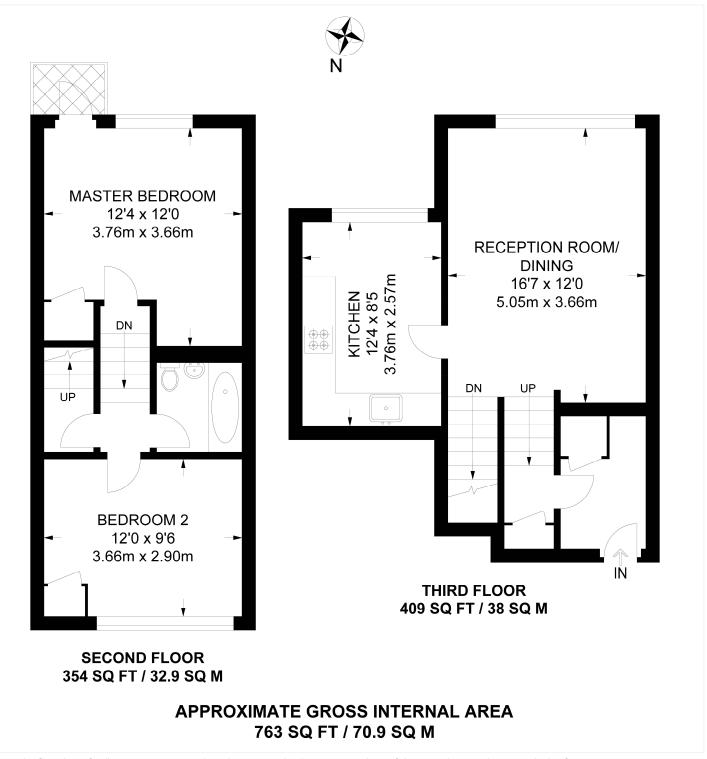

## **AT A GLANCE**

- Two Bedroom Flat
- Split Level Flat
- Reception Room
- Separate Kitchen
- Bathroom
- Leasehold
- Communal Gardens

Winkworth

This floorplan is for illustration purposes only and is not to scale. The position and size of doors, windows, appliances and other features are approximate.