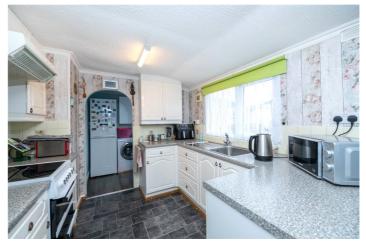

The property features Two spacious double Bedrooms, a large Kitchen/Diner with Utility Room, Lounge and a Family Bathroom and Wet Room.

This park home is situated in a desirable location, close to Sleaford town centre, offering easy access to a range of amenities, including shops, restaurants, and leisure facilities.

## **Entrance Hall**

Lounge - 16'4" x 9'5" (4.98m x 2.87m)

**Kitchen/Diner** - 16'4" x 9'5" (4.98m x 2.87m)

**Utility Room** - 7'8" x 5'2" (2.34m x 1.57m)

Bedroom One - 11'9" x 9'4" (3.58m x 2.84m)

**Bedroom Two** - 9'5" x 9'5" (2.87m x 2.87m)