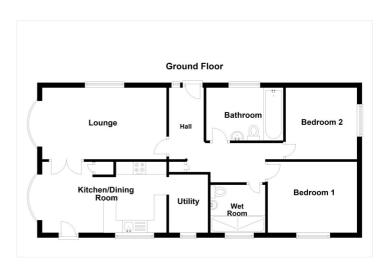

## **Entrance Hall**

Lounge - 16'4" x 9'5" (4.98m x 2.87m)

**Kitchen/Diner** - 16'4" x 9'5" (4.98m x 2.87m)

**Utility Room** - 7'8" x 5'2" (2.34m x 1.57m)

Bedroom One - 11'9" x 9'4" (3.58m x 2.84m)

**Bedroom Two** - 9'5" x 9'5" (2.87m x 2.87m)

Family Bathroom - 10'2" x 7' (3.1m x 2.13m)

Wet Room - 7'3" x 6'4" (2.2m x 1.93m)

**Agents Note** - Management fees apply, speak to the agent for more details.

- RECENTLY MODERNISED
- TWO DOUBLE BEDROOMS
- FAMILY BATHROOM
- WET ROOM
- KITCHEN/DINER WITH UTILITY
- CONVENIENTLY POSITIONED
- ALLOCATED PARKING SPACE
- CLOSE TO TOWN CENTRE

This floorplan is for illustration purposes only and is not to scale. The position and size of doors, windows, appliances and other features are approximate.