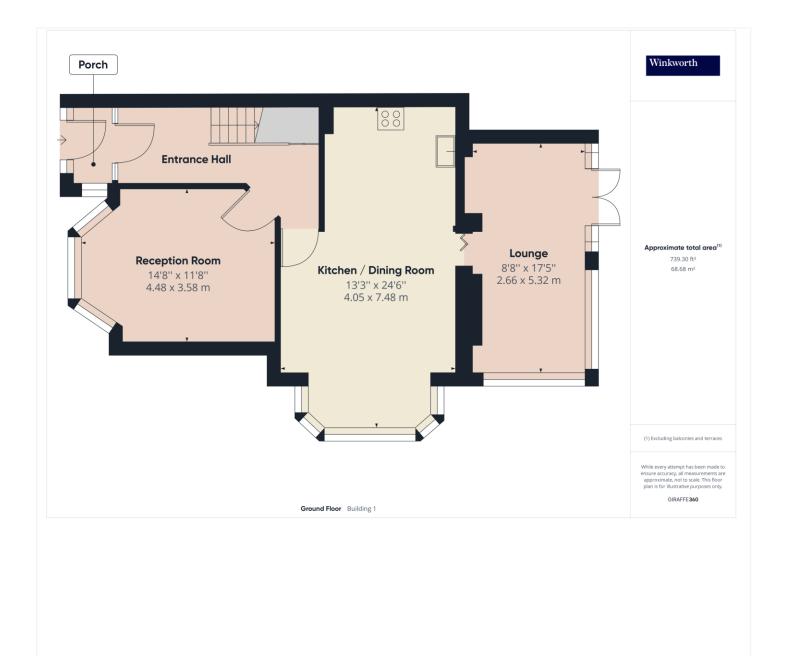

## EXQUISITE SEMI-DETACHED CORNER HOUSE IN SALMON STREET ESTATE

Kingsbury | 020 8204 0000 | kingsbury@winkworth.co.uk

Winkworth

**DESCRIPTION:** Nestled on the SERENE Mallard Way, within the coveted SALMON STREET Estate of Kingsbury, this remarkable SEMI-DETACHED CORNER HOUSE awaits its new owners. It effortlessly combines contemporary elegance with everyday comfort, offering a peaceful abode in one of the area's most sought-after residential neighbourhoods. The ground floor is a showcase of MODERN DESIGN and PRACTICAL LIVING. The SPACIOUS kitchen with an attached dining area serves as the heart of the home, providing a hub for family meals and social gatherings. A cosy reception room offers an inviting space to unwind, while the lounge, adjacent to the kitchen, seamlessly connects to the garden through bi-fold doors, creating a harmonious indoor-outdoor transition. The first-floor houses three well-lit bedrooms and a family bathroom, with the master bedroom boasting an En-suite, ensuring convenience and privacy. As a delightful bonus, a loft room with an En-suite adds versatility, making it an ideal guest suite, home office, or personal retreat. Inside, the interior is a masterpiece of design, tastefully blending beauty, and functionality. Step outside into the BEAUTIFULLY MAINTAINED GARDEN, complemented by an OUTBUILDING that can serve as an office, art studio, or gym. Meanwhile, a DEDICATED JACUZZI room promises relaxation and rejuvenation, a perfect way to unwind after a long day's work. The property's location is equally appealing, boasting excellent transport links and the convenience of both WEMBLEY PARK and KINGSBURY STATIONS within walking distance. Don't miss the chance to make this exceptional property your home - it's an invitation to live in luxurious comfort amidst the tranquillity of Kingsbury's Salmon Street Estate. Contact us today to schedule a viewing and embrace a new chapter in the heart of this delightful neighbourhood. Your dream home is ready and waiting!

## Winkworth

See things differently

This floorplan is for illustration purposes only and is not to scale. The position and size of doors, windows, appliances and other features are approximate.

Kingsbury | 020 8204 0000 | kingsbury@winkworth.co.uk