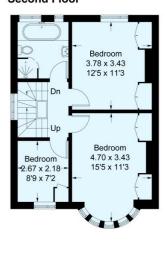

# **Greyhound Lane, SW16**

Approximate Gross Internal Area = 148.1 sq m / 1594 sq ft (Excluding Eaves)

#### Second Floor

= Reduced headroom below 1.5m / 5'0

**Ground Floor** 

Up

IN Up

Garden

15.24 x 6.71 50'0 x 22'0 (Approx)

> Family Room 3.43 x 3.25 11'3 x 10'8

Kitchen /

Dining Room 5.69 x 4.01 18'8 x 13'2

Reception Room 4.19 x 3.84

13'9 x 12'7

Off Street Parking 9.14 (30'0)

First Floor

This plan is for layout guidance only. Not drawn to scale unless stated. Windows and door openings are approximate. Whilst every care is taken in the preparation of this plan, please check all dimensions, shapes and compass bearings before making any decisions reliant upon them. (ID277903)