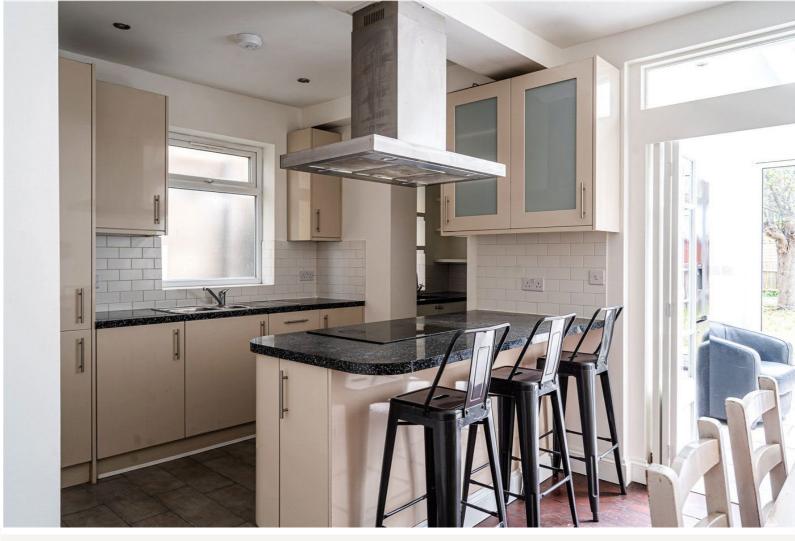

# **KEY FEATURES**

- Five/six bedrooms
- Three bathrooms
- Garden
- Off-street parking

Ideal for sharers! The spacious accommodation is arranged over three floors and has good balance between living accommodation and bedroom space. On the ground floor there is a good size reception room (currently used as a sixth bedroom), a modern kitchen/dining room, utility room, shower room and WC, leading onto a light and bright conservatory/family room with French doors that open out onto a good size lawned and terraced garden with side access for securely bringing bikes in and out. On the first floor there are two good size double bedrooms, a small double bedroom and a well-appointed, modern family bathroom with a bath and a shower. There are two further good size bedrooms on top floor with a useful extra shower room. The rear bedroom has a lovely "Juliet" balcony and fitted wardrobes. This property has two offstreet parking spaces to the front and is located a very short distance from Streatham Common station and local shops, pubs and restaurants.

Kitchen /

Dining Room 5.69 x 4.01 18'8 x 13'2

Reception Room 4.19 x 3.84

13'9 x 12'7

Off Street Parking 9.14 (30'0)

First Floor

This plan is for layout guidance only. Not drawn to scale unless stated. Windows and door openings are approximate. Whilst every care is taken in the preparation of this plan, please check all dimensions, shapes and compass bearings before making any decisions reliant upon them. (ID277903)