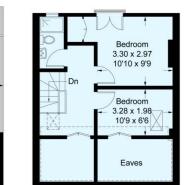

# **Greyhound Lane, SW16**

Approximate Gross Internal Area = 148.1 sq m / 1594 sq ft (Excluding Eaves)

#### Second Floor

= Reduced headroom below 1.5m / 5'0

**Ground Floor** 

Up

IN Up

Garden

15.24 x 6.71 50'0 x 22'0 (Approx)

> Family Room 3.43 x 3.25 11'3 x 10'8

Kitchen /

Dining Room 5.69 x 4.01 18'8 x 13'2

Reception Room 4.19 x 3.84

13'9 x 12'7

Off Street Parking 9.14 (30'0)

First Floor

This plan is for layout guidance only. Not drawn to scale unless stated. Windows and door openings are approximate. Whilst every care is taken in the preparation of this plan, please check all dimensions, shapes and compass bearings before making any decisions reliant upon them. (ID277903)