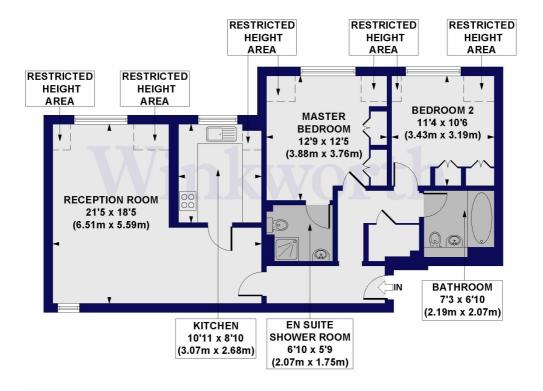

## **Beechcroft Avenue, NW11**

Approx. Gross Internal Floor Area 891 sq. ft / 82.82 sq. m(Including Restricted Height Area) Approx. Gross Internal Floor Area 844 sq. ft / 78.42 sq. m(Excluding Restricted Height Area)

All measurements of walls, doors, windows, fittings and appliances, including their size and location, are shown as standard sizes and do not constitute any warranty or representation by the seller, their agent or CP Creative. Any intending purchaser must satisfy himself by inspection or otherwise as to the correctness of the information contained in these plans otherwise as to the correctness of the information contained in these plans

This floorplan is for illustration purposes only and is not to scale. The position and size of doors, windows, appliances and other features are approximate.

**Tenure:** LEASEHOLD

Term: 125 years from 25 March 1988 Service Charge: £1066 6 monthly Council Tax Band: BARNET (G)