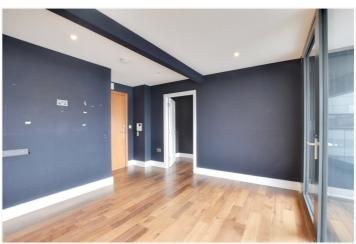

The accommodation comprises of a stunning open plan living space that is cleverly divided into its own sections. The stunning and newly fitted bespoke kitchen occupies the main space and features a work bench that runs alongside the curved windows, with lovely views overlooking the square. This is also a great space for anybody looking to work from home! This then leads onto a lovely reception area that has access onto the 14ft balcony. There is also a good sized double bedroom, with a fitted desk and wardrobes. The family bathroom is well presented and there is also extra storage. Benefits include hard wood flooring, double glazing and video entry. Its certainly worth mentioning that within Greenwich Square there are leisure facilities, including a pool, gymnasium and public library (note that membership is not included)

## **AT A GLANCE**

- stunning apartment
- one bedroom
- 5th floor (with lift)
- reconfigured and renovated
- newly fitted bespoke kitchen
- c616 sq ft
- large 14ft balcony
- nice views of the square
- hard wood flooring
- Greenwich Square development
- East Greenwich location