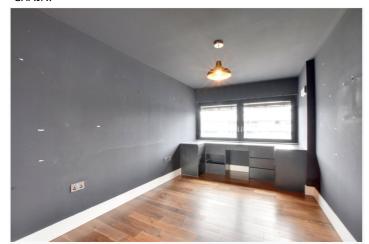

The accommodation comprises of a stunning open plan living space that is cleverly divided into its own sections. The stunning and newly fitted bespoke kitchen occupies the main space and features a work bench that runs alongside the curved windows, with lovely views overlooking the square. This is also a great space for anybody looking to work from home! This then leads onto a lovely reception area that has access onto the 14ft balcony. There is also a good sized double bedroom, with a fitted desk and wardrobes. The family bathroom is well presented and there is also extra storage. Benefits include hard wood flooring, double glazing and video entry. Its certainly worth mentioning that within Greenwich Square there are leisure facilities, including a pool, gymnasium and public library (note that membership is not included)

## **AT A GLANCE**

- stunning apartment
- one bedroom
- 5th floor (with lift)
- reconfigured and renovated
- newly fitted bespoke kitchen
- c616 sq ft
- large 14ft balcony
- nice views of the square
- hard wood flooring
- Greenwich Square development
- East Greenwich location