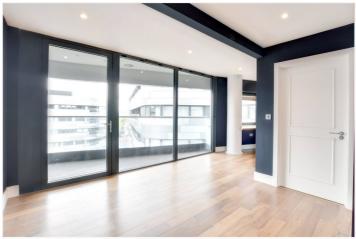

The accommodation comprises of a stunning open plan living space that is cleverly divided into its own sections. The stunning and newly fitted bespoke kitchen occupies the main space and features a work bench that runs alongside the curved windows, with lovely views overlooking the square. This is also a great space for anybody looking to work from home! This then leads onto a lovely reception area that has access onto the 14ft balcony. There is also a good sized double bedroom, with a fitted desk and wardrobes. The family bathroom is well presented and there is also extra storage. Benefits include hard wood flooring, double glazing and video entry. Its certainly worth mentioning that within Greenwich Square there are leisure facilities, including a pool, gymnasium and public library (note that membership is not included)