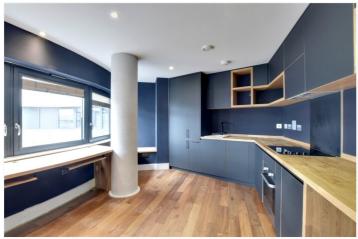

The accommodation comprises of a stunning open plan living space that is cleverly divided into its own sections. The stunning and newly fitted bespoke kitchen occupies the main space and features a work bench that runs alongside the curved windows, with lovely views overlooking the square. This is also a great space for anybody looking to work from home! This then leads onto a lovely reception area that has access onto the 14ft balcony. There is also a good sized double bedroom, with a fitted desk and wardrobes. The family bathroom is well presented and there is also extra storage. Benefits include hard wood flooring, double glazing and video entry. Its certainly worth mentioning that within Greenwich Square there are leisure facilities, including a pool, gymnasium and public library (note that membership is not included)