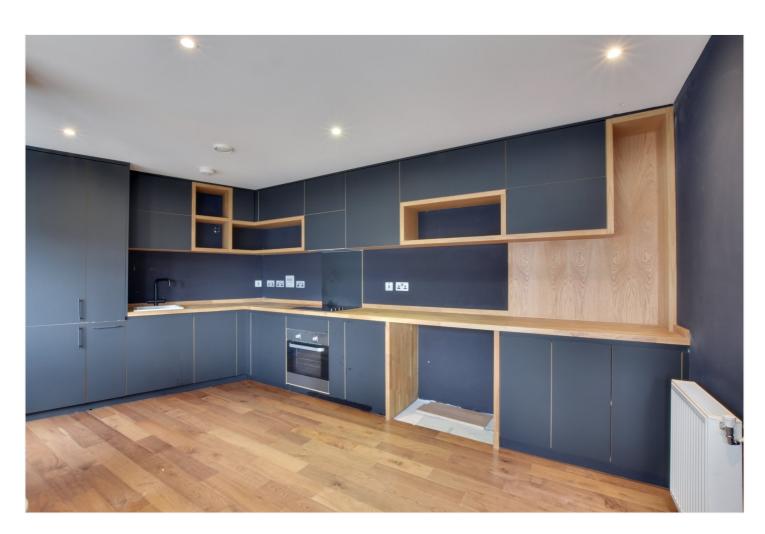

The accommodation comprises of a stunning open plan living space that is cleverly divided into its own sections. The stunning and newly fitted bespoke kitchen occupies the main space and features a work bench that runs alongside the curved windows, with lovely views overlooking the square. This is also a great space for anybody looking to work from home! This then leads onto a lovely reception area that has access onto the 14ft balcony. There is also a good sized double bedroom, with a fitted desk and wardrobes. The family bathroom is well presented and there is also extra storage. Benefits include hard wood flooring, double glazing and video entry. Its certainly worth mentioning that within Greenwich Square there are leisure facilities, including a pool, gymnasium and public library (note that membership is not included)

## **AT A GLANCE**

- stunning apartment
- one bedroom
- 5th floor (with lift)
- reconfigured and renovated
- newly fitted bespoke kitchen
- c616 sq ft
- large 14ft balcony
- nice views of the square
- hard wood flooring
- Greenwich Square development
- East Greenwich location