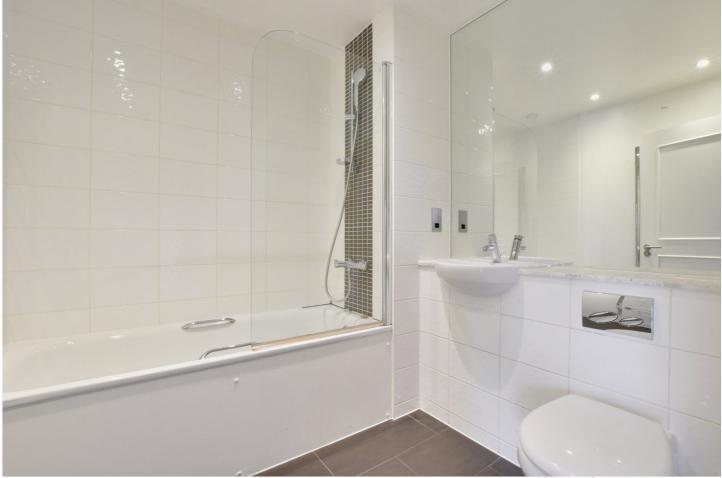

The accommodation comprises of a stunning open plan living space that is cleverly divided into its own sections. The stunning and newly fitted bespoke kitchen occupies the main space and features a work bench that runs alongside the curved windows, with lovely views overlooking the square. This is also a great space for anybody looking to work from home! This then leads onto a lovely reception area that has access onto the 14ft balcony. There is also a good sized double bedroom, with a fitted desk and wardrobes. The family bathroom is well presented and there is also extra storage. Benefits include hard wood flooring, double glazing and video entry. Its certainly worth mentioning that within Greenwich Square there are leisure facilities, including a pool, gymnasium and public library (note that membership is not included)