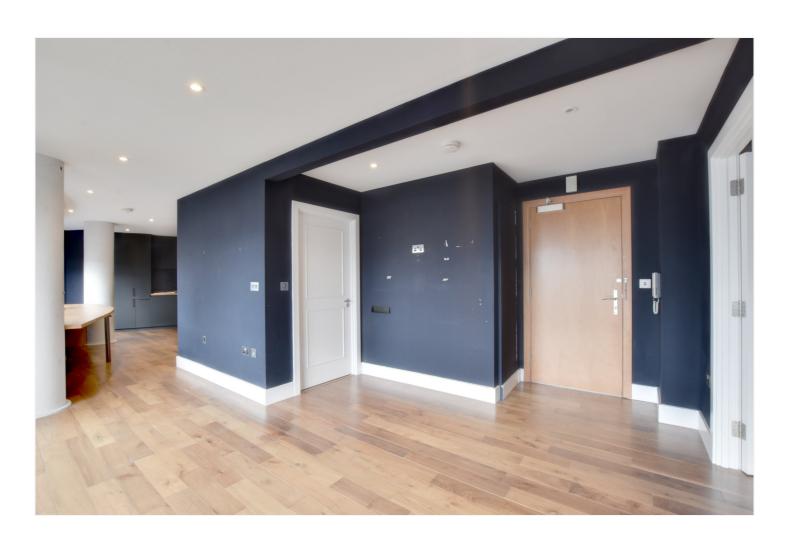

The accommodation comprises of a stunning open plan living space that is cleverly divided into its own sections. The stunning and newly fitted bespoke kitchen occupies the main space and features a work bench that runs alongside the curved windows, with lovely views overlooking the square. This is also a great space for anybody looking to work from home! This then leads onto a lovely reception area that has access onto the 14ft balcony. There is also a good sized double bedroom, with a fitted desk and wardrobes. The family bathroom is well presented and there is also extra storage. Benefits include hard wood flooring, double glazing and video entry. Its certainly worth mentioning that within Greenwich Square there are leisure facilities, including a pool, gymnasium and public library (note that membership is not included)

## **AT A GLANCE**

- stunning apartment
- one bedroom
- 5th floor (with lift)
- reconfigured and renovated
- newly fitted bespoke kitchen
- c616 sq ft
- large 14ft balcony
- nice views of the square
- hard wood flooring
- Greenwich Square development
- East Greenwich location