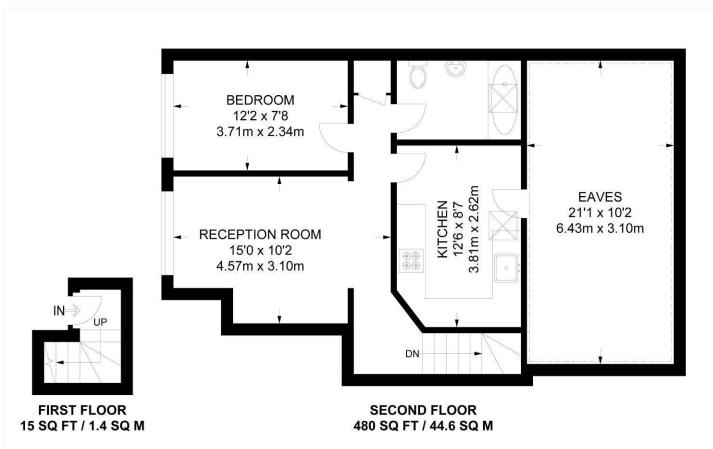

## **AT A GLANCE**

- One Bedroom
- Top Floor Flat
- Reception Room
- Separate Kitchen
- Good-Sized Bathroom
- Off-Street Parking
- Chain Free

APPROXIMATE GROSS INTERNAL AREA WITH EAVES: 711 SQ FT / 66 SQ M APPROXIMATE GROSS INTERNAL AREA WITHOUT EAVES: 495 SQ FT / 46 SQ M

This floorplan is for illustration purposes only and is not to scale. The position and size of doors, windows, appliances and other features are approximate.

Dulwich | 020 8299 2722 | dulwich@winkworth.co.uk