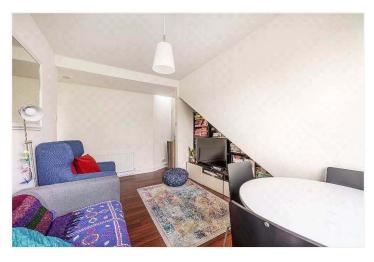

## **DESCRIPTION:**

A spacious one-bedroom flat, situated in a highly sought-after quiet location between Peckham Rye and East Dulwich. Situated in the eaves and split across the whole top floor of this Victorian house is this spacious one-double bedroom flat. Boasting a large living space with views to the gardens to the rear, a spacious fully fitted kitchen, and bathroom. The location offers easy access to both Lordship Lane and Bellenden Road with their impressive array of shops, bars, and restaurants. Transport links are a stone's throw away with East Dulwich for direct links to London Bridge or Peckham Rye or Denmark Hill for the overground. The property also boasts a private section of garden and off-street parking.

## **AT A GLANCE**

- One Bedroom
- Top Floor Flat
- Reception Room
- Separate Kitchen
- Good-Sized Bathroom
- Off-Street Parking
- Chain Free

APPROXIMATE GROSS INTERNAL AREA WITH EAVES: 711 SQ FT / 66 SQ M APPROXIMATE GROSS INTERNAL AREA WITHOUT EAVES: 495 SQ FT / 46 SQ M