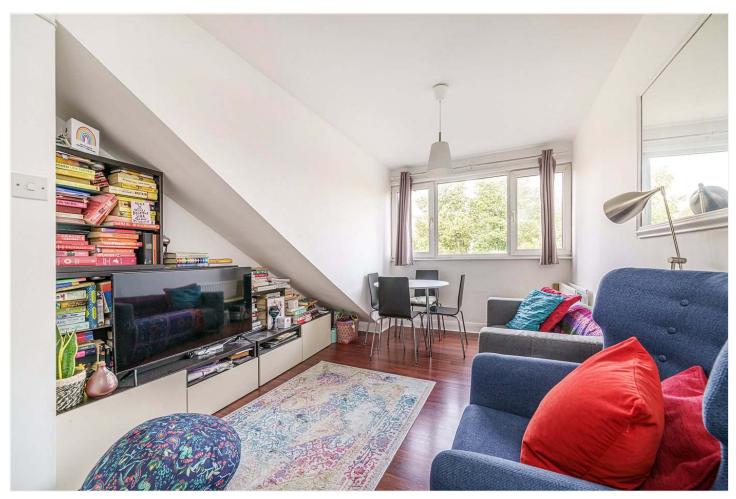

## **DESCRIPTION:**

A spacious one-bedroom flat, situated in a highly sought-after quiet location between Peckham Rye and East Dulwich. Situated in the eaves and split across the whole top floor of this Victorian house is this spacious one-double bedroom flat. Boasting a large living space with views to the gardens to the rear, a spacious fully fitted kitchen, and bathroom. The location offers easy access to both Lordship Lane and Bellenden Road with their impressive array of shops, bars, and restaurants. Transport links are a stone's throw away with East Dulwich for direct links to London Bridge or Peckham Rye or Denmark Hill for the overground. The property also boasts a private section of garden and off-street parking.

## **AT A GLANCE**

- One Bedroom
- Top Floor Flat
- Reception Room
- Separate Kitchen
- Good-Sized Bathroom
- Off-Street Parking
- Chain Free

APPROXIMATE GROSS INTERNAL AREA WITH EAVES: 711 SQ FT / 66 SQ M APPROXIMATE GROSS INTERNAL AREA WITHOUT EAVES: 495 SQ FT / 46 SQ M