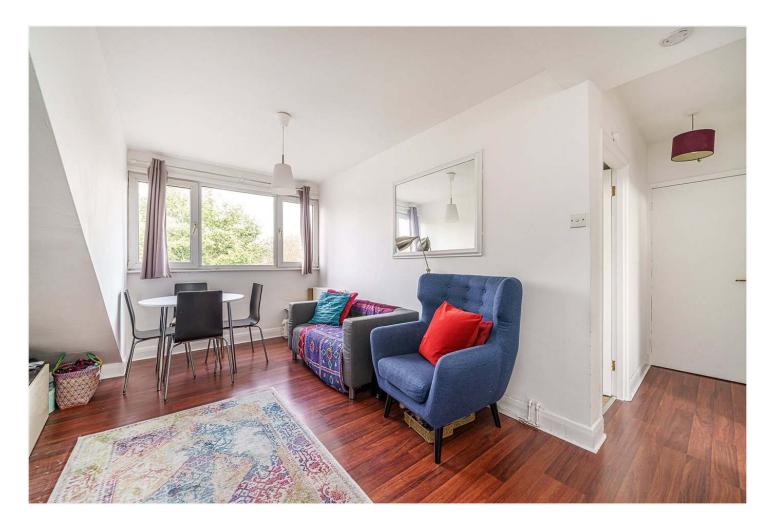

## **DESCRIPTION:**

A spacious one-bedroom flat, situated in a highly sought-after quiet location between Peckham Rye and East Dulwich. Situated in the eaves and split across the whole top floor of this Victorian house is this spacious one-double bedroom flat. Boasting a large living space with views to the gardens to the rear, a spacious fully fitted kitchen, and bathroom. The location offers easy access to both Lordship Lane and Bellenden Road with their impressive array of shops, bars, and restaurants. Transport links are a stone's throw away with East Dulwich for direct links to London Bridge or Peckham Rye or Denmark Hill for the overground. The property also boasts a private section of garden and off-street parking.

## **AT A GLANCE**

- One Bedroom
- Top Floor Flat
- Reception Room
- Separate Kitchen
- Good-Sized Bathroom
- Off-Street Parking
- Chain Free

APPROXIMATE GROSS INTERNAL AREA WITH EAVES: 711 SQ FT / 66 SQ M APPROXIMATE GROSS INTERNAL AREA WITHOUT EAVES: 495 SQ FT / 46 SQ M