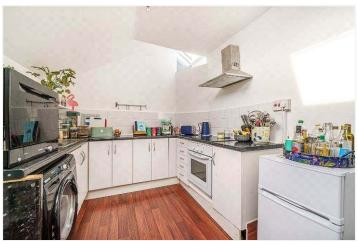

## **DESCRIPTION:**

A spacious one-bedroom flat, situated in a highly sought-after quiet location between Peckham Rye and East Dulwich. Situated in the eaves and split across the whole top floor of this Victorian house is this spacious one-double bedroom flat. Boasting a large living space with views to the gardens to the rear, a spacious fully fitted kitchen, and bathroom. The location offers easy access to both Lordship Lane and Bellenden Road with their impressive array of shops, bars, and restaurants. Transport links are a stone's throw away with East Dulwich for direct links to London Bridge or Peckham Rye or Denmark Hill for the overground. The property also boasts a private section of garden and off-street parking.

## **AT A GLANCE**

- One Bedroom
- Top Floor Flat
- Reception Room
- Separate Kitchen
- Good-Sized Bathroom
- Off-Street Parking
- Chain Free

APPROXIMATE GROSS INTERNAL AREA WITH EAVES: 711 SQ FT / 66 SQ M APPROXIMATE GROSS INTERNAL AREA WITHOUT EAVES: 495 SQ FT / 46 SQ M