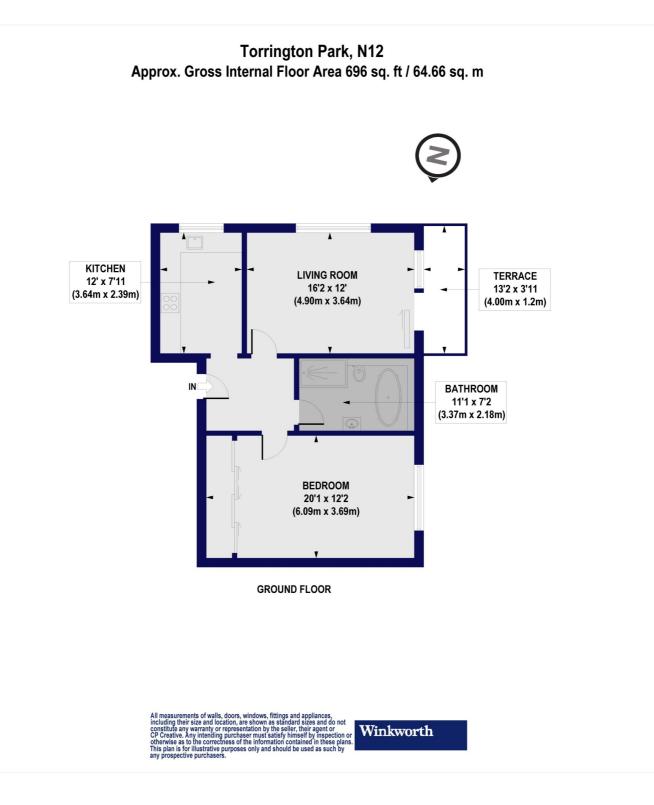

## **DESCRIPTION:**

## STAMP DUTY FREE FOR FIRST TIME BUYERS

We are pleased to offer this beautifully presented and newly decorated spacious ground floor flat set in a residential turning with easy access to local amenities, transport links, schools and open spaces such as Friary Park. This wonderful property comprises of a spacious reception room with direct access to its own private decking area and lovely communal grounds, a large double bedroom with fitted wardrobes, modern fitted kitchen and family bathroom. Further benefits include a private parking space and a share of the freehold. An internal viewing is highly recommended.